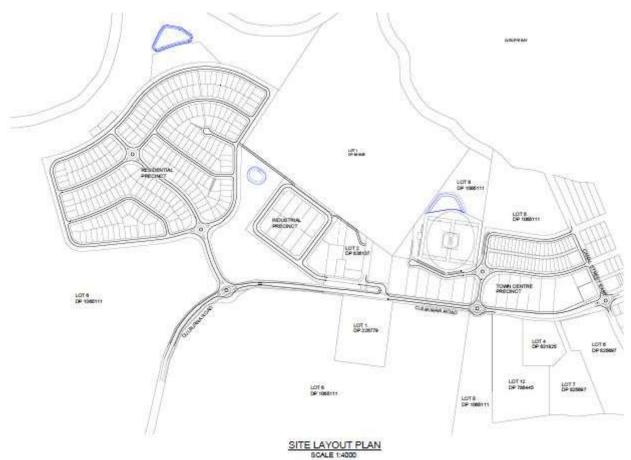

# Location of proposed subdivision and roundabout access

Existing vs Proposed speed zones map