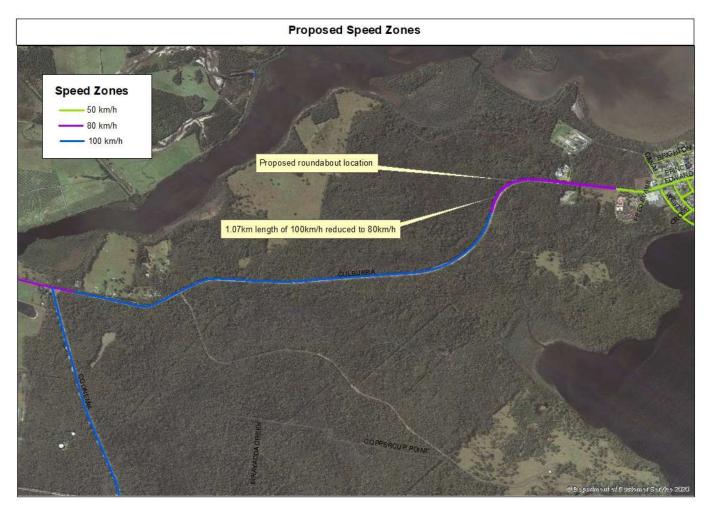

# Location of proposed subdivision and roundabout access

Existing vs Proposed speed zones map

### Speed Zone(s)

| Location From                 | Location To                                              | Length (m) | Speed    | Direction          | Speed Zone<br>Type    | Suburb/Locality | LGA        |
|-------------------------------|----------------------------------------------------------|------------|----------|--------------------|-----------------------|-----------------|------------|
| 180m east of<br>Coonemia Road | 720m west of<br>Strathstone<br>Street, Culburra<br>Beach | 3,578      | 100 km/h | Both<br>Directions | Ordinary<br>Permanent | Culburra Beach  | SHOALHAVEN |

### Speed Zone(s)

| Location From                | Location To                           | Length (m) | Speed   | Direction          | Speed Zone<br>Type    | Suburb/Locality | LGA        |
|------------------------------|---------------------------------------|------------|---------|--------------------|-----------------------|-----------------|------------|
| 350m west of<br>Canal Street | 720m west of<br>Strathstone<br>Street | 1,075      | 80 km/h | Both<br>Directions | Ordinary<br>Permanent | Culburra Beach  | SHOALHAVEN |