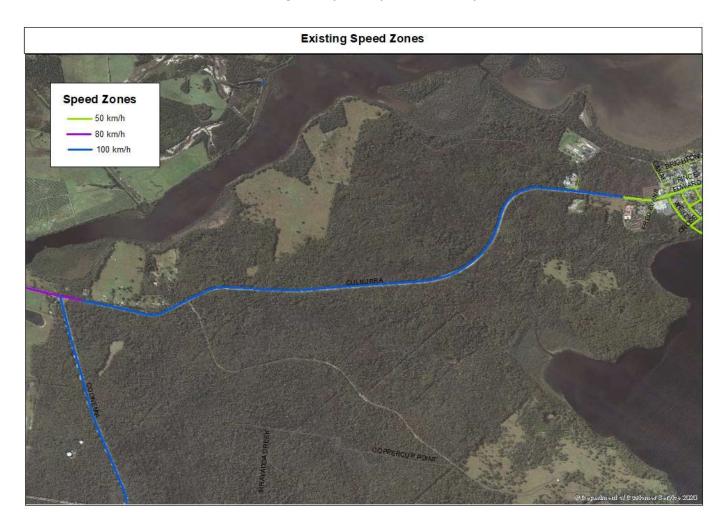

# Location of proposed subdivision and roundabout access

Existing vs Proposed speed zones map

### Speed Zone(s)

| Location From                 | Location To                                              | Length (m) | Speed    | Direction          | Speed Zone<br>Type    | Suburb/Locality | LGA        |
|-------------------------------|----------------------------------------------------------|------------|----------|--------------------|-----------------------|-----------------|------------|
| 180m east of<br>Coonemia Road | 720m west of<br>Strathstone<br>Street, Culburra<br>Beach | 3,578      | 100 km/h | Both<br>Directions | Ordinary<br>Permanent | Culburra Beach  | SHOALHAVEN |

### Speed Zone(s)

| Location From                | Location To                           | Length (m) | Speed   | Direction          | Speed Zone<br>Type    | Suburb/Locality | LGA        |
|------------------------------|---------------------------------------|------------|---------|--------------------|-----------------------|-----------------|------------|
| 350m west of<br>Canal Street | 720m west of<br>Strathstone<br>Street | 1,075      | 80 km/h | Both<br>Directions | Ordinary<br>Permanent | Culburra Beach  | SHOALHAVEN |