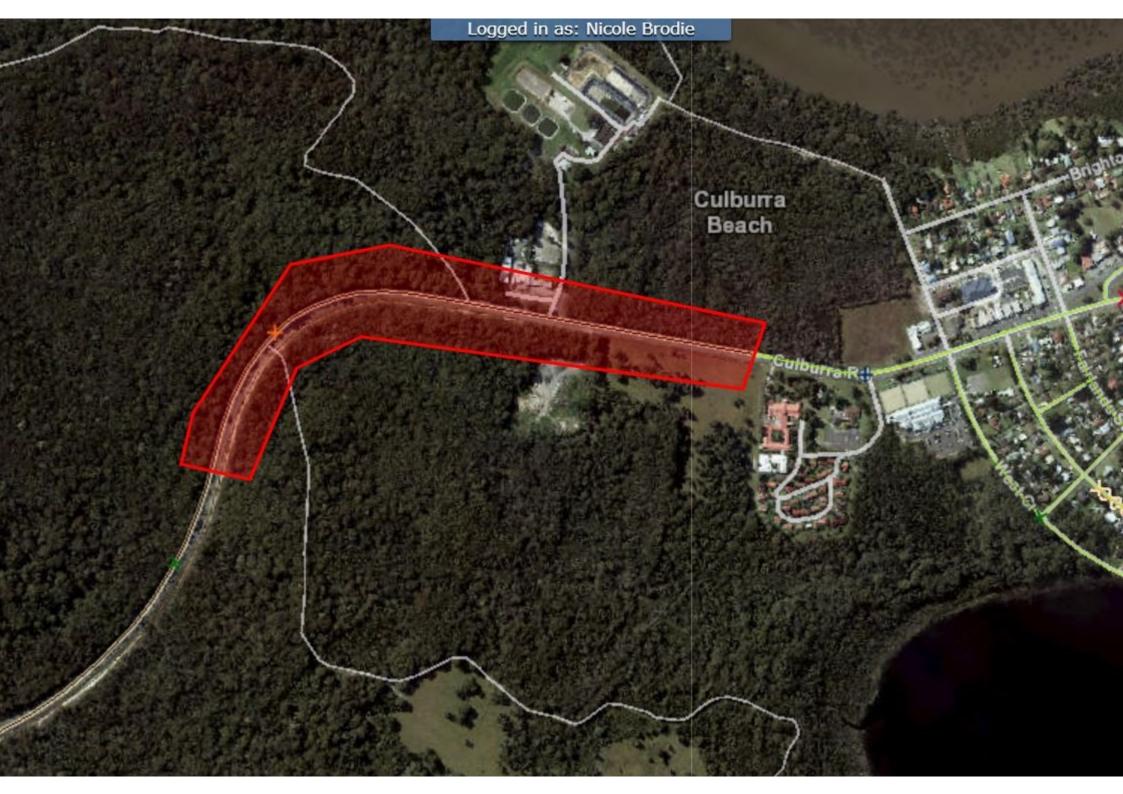

### Speed Zone(s)

| Location From                 | Location To                                              | Length (m) | Speed    | Direction          | Speed Zone<br>Type    | Suburb/Locality | LGA        |
|-------------------------------|----------------------------------------------------------|------------|----------|--------------------|-----------------------|-----------------|------------|
| 180m east of<br>Coonemia Road | 720m west of<br>Strathstone<br>Street, Culburra<br>Beach | 3,578      | 100 km/h | Both<br>Directions | Ordinary<br>Permanent | Culburra Beach  | SHOALHAVEN |

### Speed Zone(s)

| Location From                | Location To                           | Length (m) | Speed   | Direction          | Speed Zone<br>Type    | Suburb/Locality | LGA        |
|------------------------------|---------------------------------------|------------|---------|--------------------|-----------------------|-----------------|------------|
| 350m west of<br>Canal Street | 720m west of<br>Strathstone<br>Street | 1,075      | 80 km/h | Both<br>Directions | Ordinary<br>Permanent | Culburra Beach  | SHOALHAVEN |

# Location of proposed subdivision and roundabout access

Existing vs Proposed speed zones map