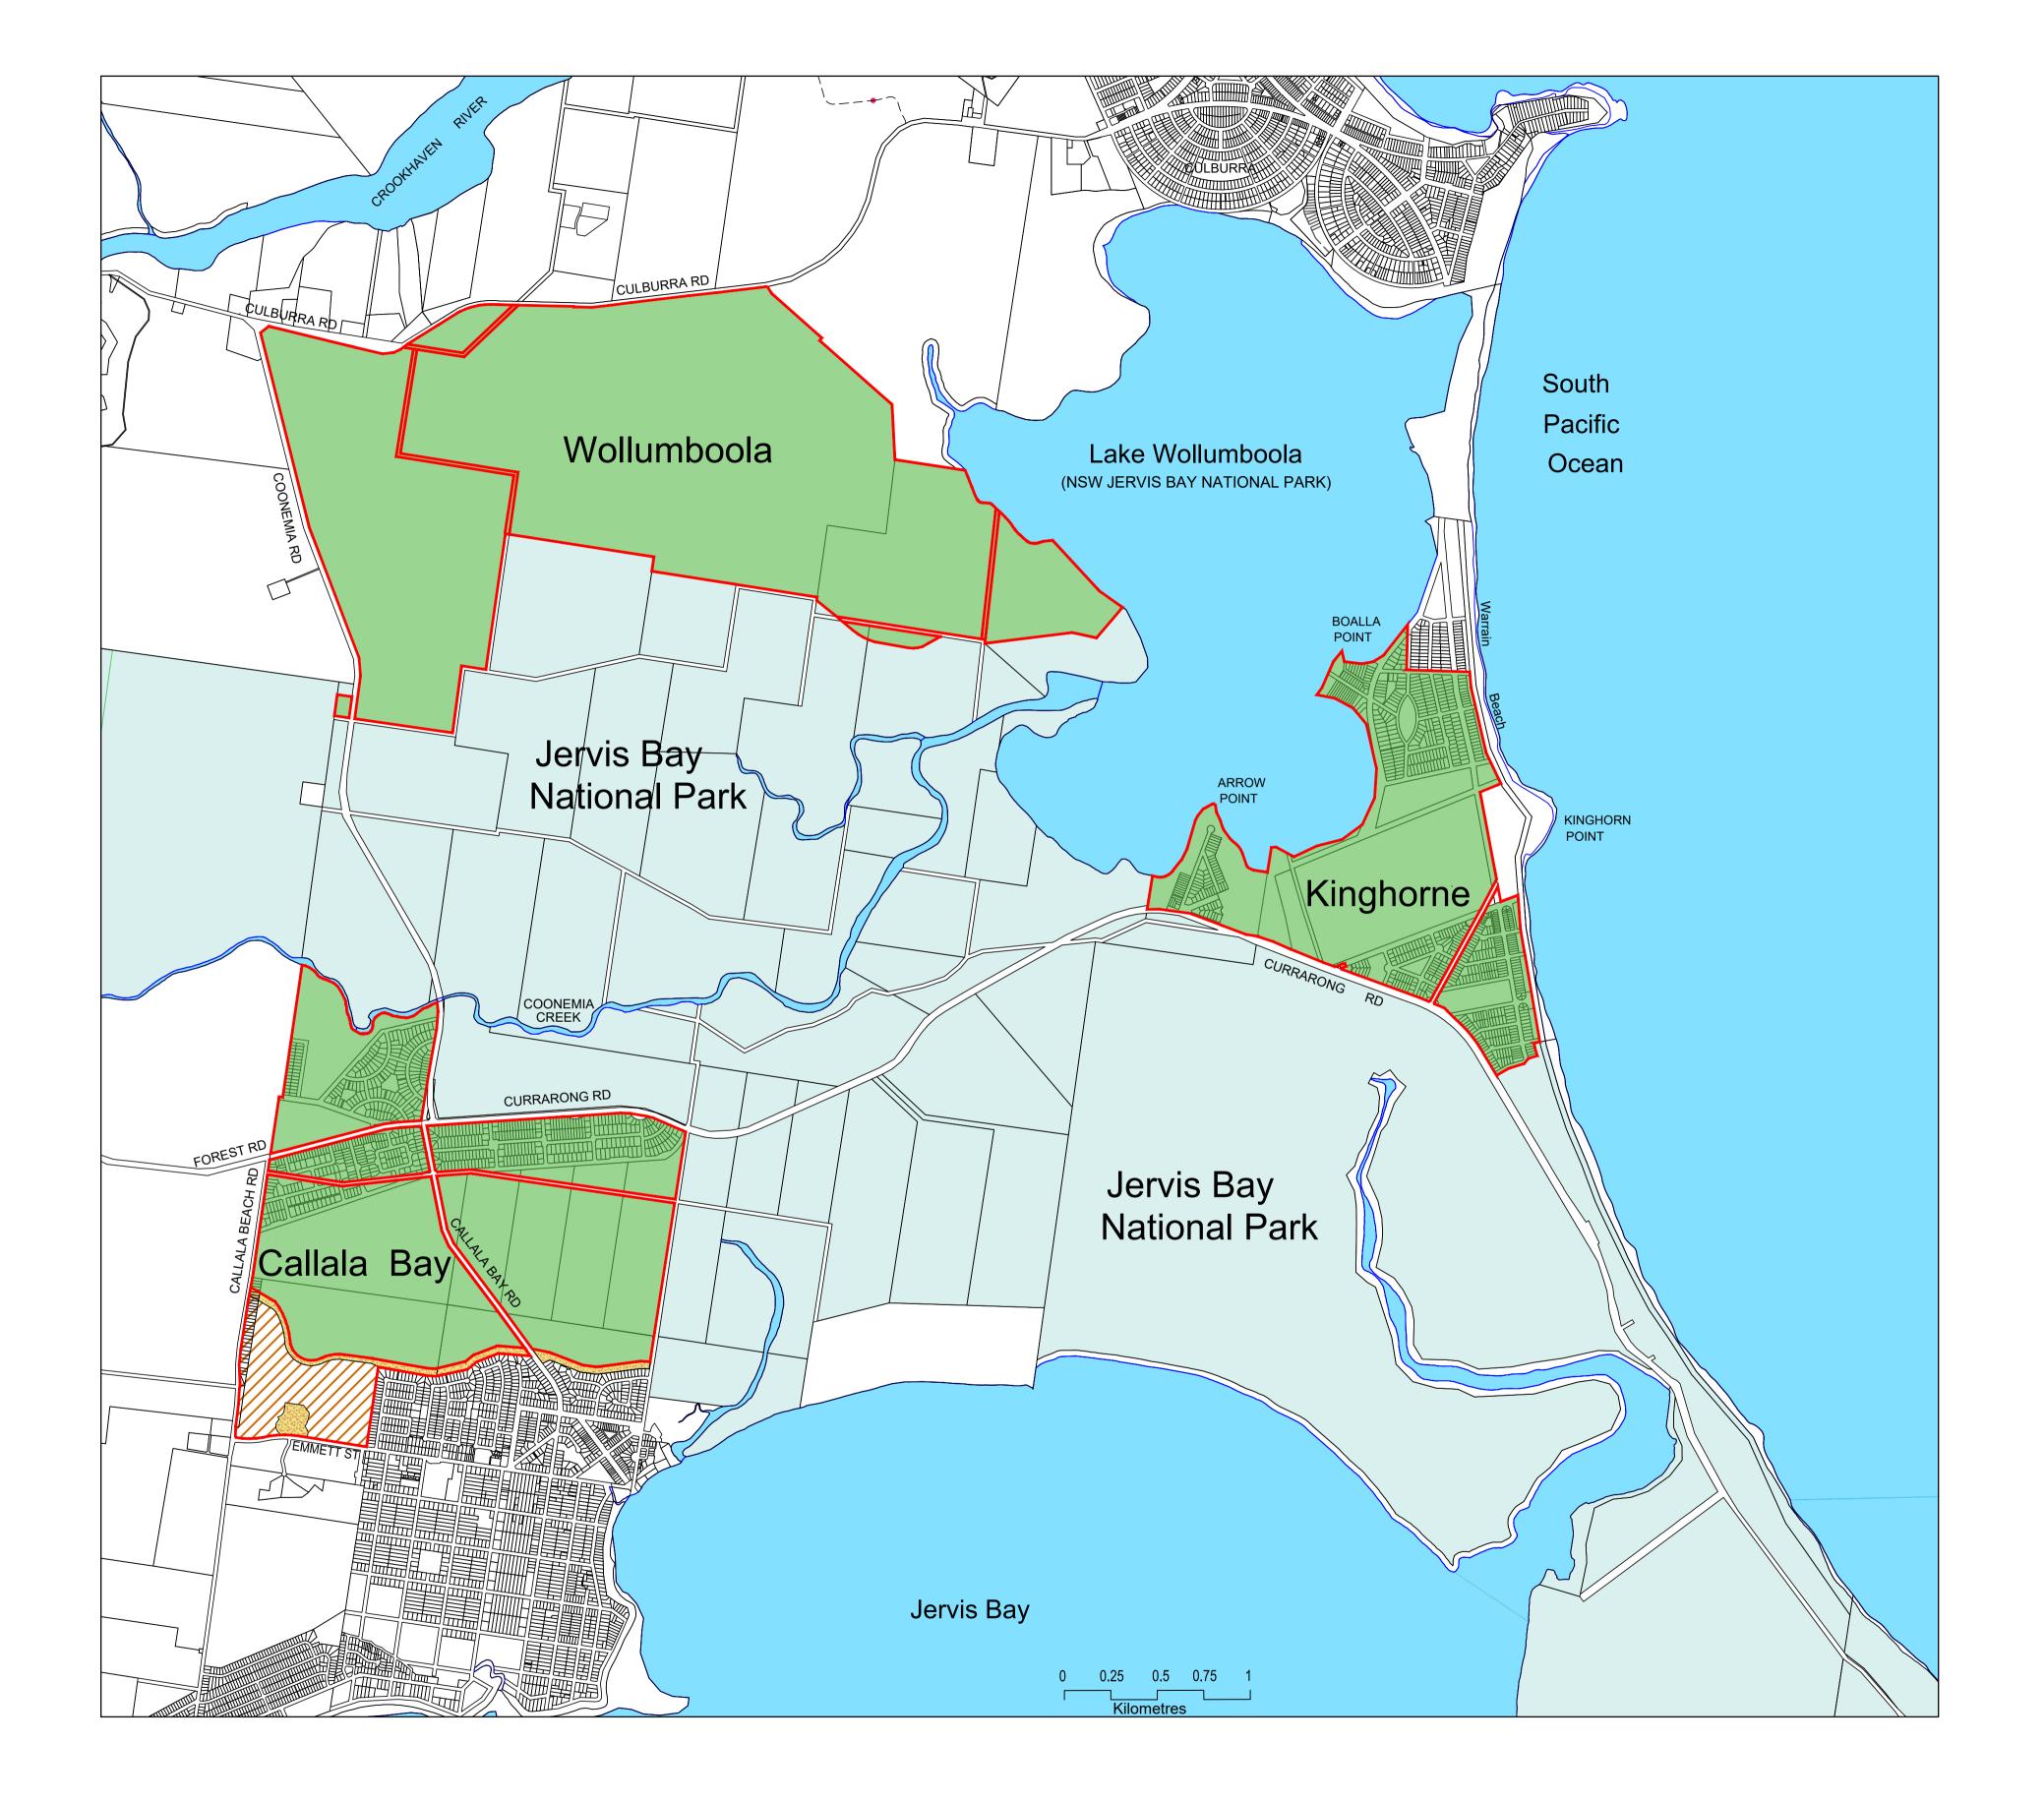

## Legend

Subject Land

Jervis Bay National Park

## Development Land

Development Area

Reserve Areas

## Lake Wollumboola Biobank Site BA364

(to be dedicated as an extension to Jervis Bay National Park)

Callala Bay, Wollumboola & Kinghorne

PP028
Planning Proposal

CALLALA BAY, WOLLUMBOOLA & KINGHORNE

NOTE:

CADASTRAL INFORMATION HAS BEEN OBTAINED FROM NSW LAND & PROPERTY INFORMATION (LPI) DIGITAL CADASTRAL DATA BASE (DCDB) AND IS SUBJECT TO SURVEY. IT SHOULD BE VIEWED AS APPROXIMATE ONLY.