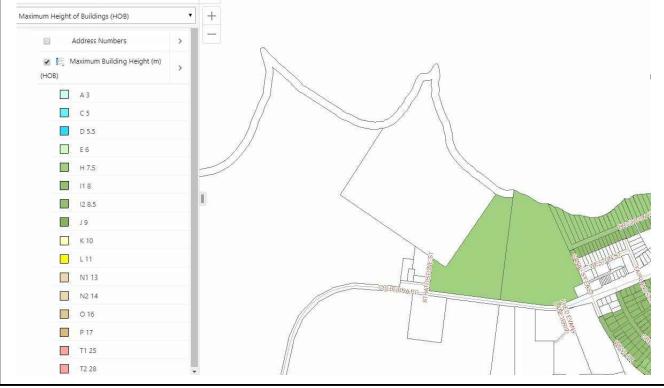

## EXISTING SLEP 2014 HEIGHT OF BUILDINGS MAP

CADASTRAL INFORMATION HAS BEEN OBTAINED FROM NSW LAND & PROPERTY INFORMATION (LPI) DIGITAL CADASTRAL DATA BASE (DCDB) AND IS SUBJECT TO SURVEY. AREAS SHOULD BE VIEWED AS APPROXIMATE ONLY. PARTICULARLY THE AREA OF THE LOT CONTAINING 7(a) ZONED LAND WHERE THE EASTERN BOUNDARY IS CONTENTIOUS. THIS AREA HAS BEEN DETERMINED BY AERIAL PHOTOGRAHY/ DCDB DATA/ AND SHOALHAVEN COUNCIL LEP MAPPING.