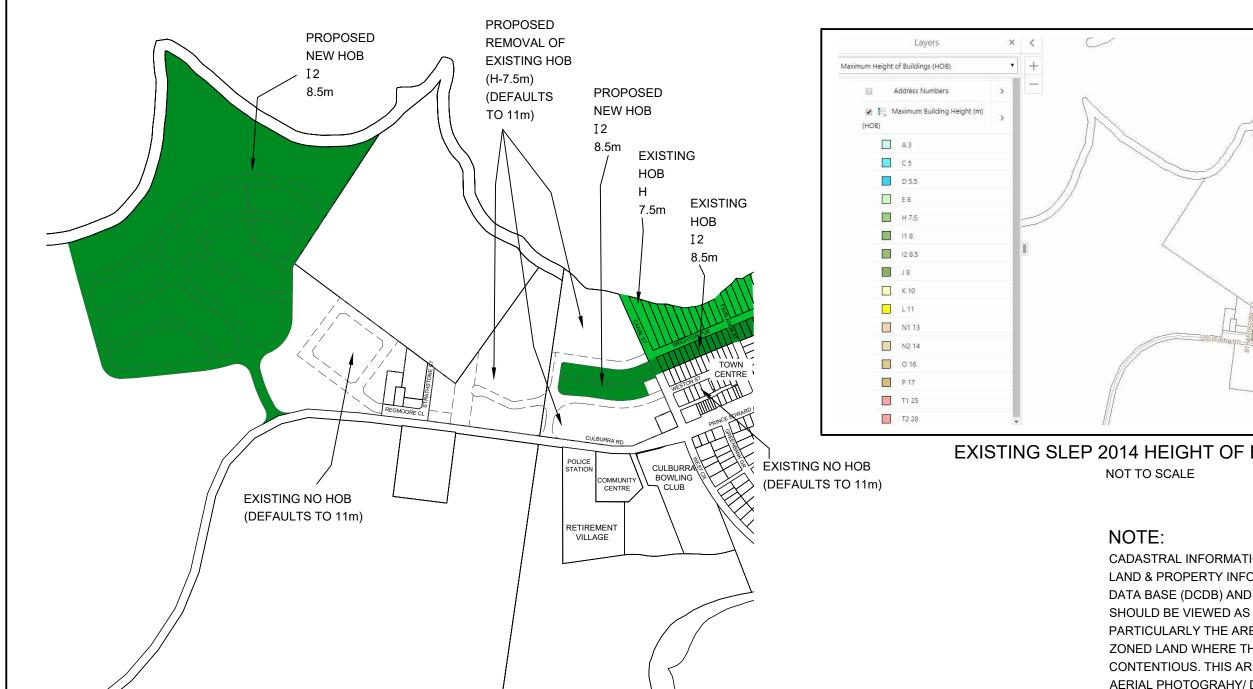

## Height of Buildings- Proposed for Approval

consultants@allenprice.com.au

www.allenprice.com.au

phone:(02) 4421 6544

PROPOSED HEIGHT OF BUILDINGS

PROPOSED AMENDMENT TO SLEP2014 HEIGHT OF BUILDINGS MAP AT WEST CULBURRA FOR SEALARK PTY LTD

1:10,000 (AT A3 ÓRIGINAL) DRAWING NUMBER