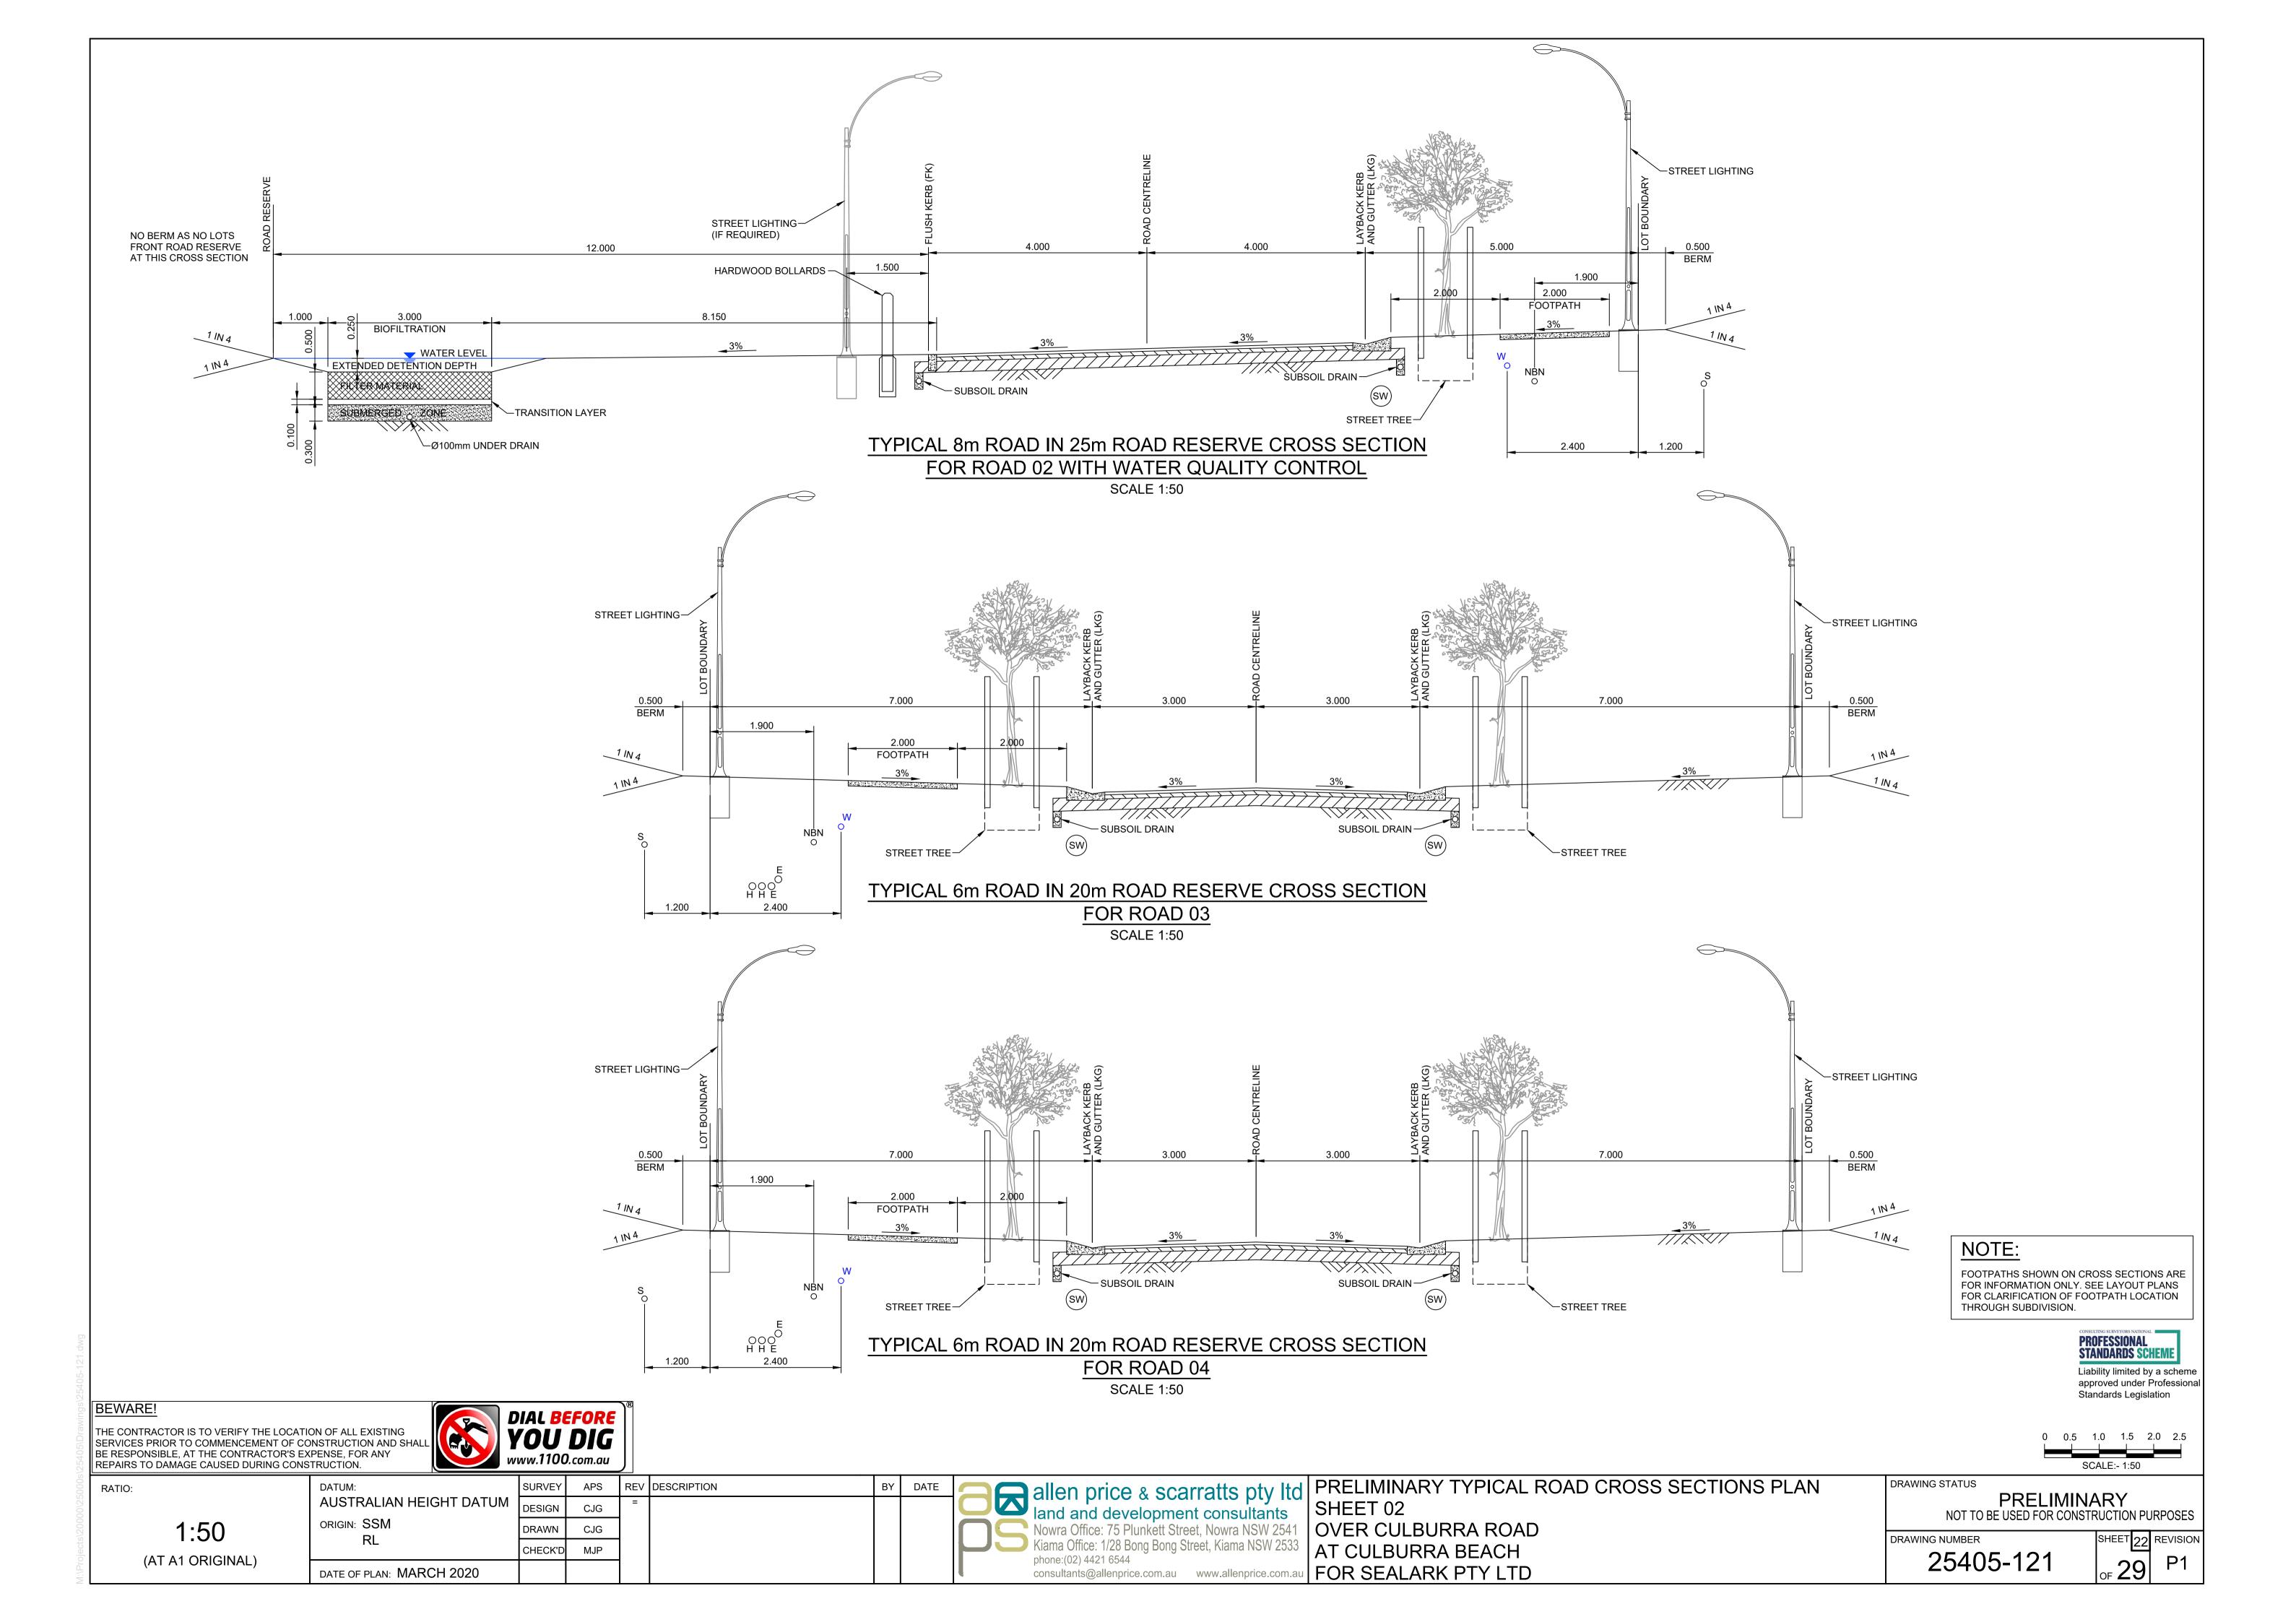

#### DRAWING SCHEDULE

| Į |           |                                                           |
|---|-----------|-----------------------------------------------------------|
|   | 25405-100 | COVER SHEET AND INDEX PLAN                                |
|   | 25405-101 | PRELIMINARY RESIDENTIAL PRECINCT LAYOUT PLAN              |
|   | 25405-102 | PRELIMINARY INDUSTRIAL PRECINCT LAYOUT PLAN               |
|   | 25405-103 | PRELIMINARY TOWN CENTRE PRECINCT LAYOUT PLAN              |
|   | 25405-104 | PRELIMINARY OVERALL CONCEPT ROUNDABOUT 01 DESIGN          |
|   | 25405-105 | PRELIMINARY CONCEPT ROUNDABOUT 01 DESIGN                  |
|   | 25405-106 | ROUNDABOUT 01 VEHICLE MOVEMENT LAYOUT PLAN SHEET 01       |
|   | 25405-107 | ROUNDABOUT 01 VEHICLE MOVEMENT LAYOUT PLAN SHEET 02       |
|   | 25405-108 | PRELIMINARY ROUNDABOUT 01 SIGHT LINE LAYOUT PLAN          |
|   | 25405-109 | PRELIMINARY CONCEPT INDUSTRIAL ENTRY AND EXIT LAYOUT PLAN |
|   | 25405-110 | PRELIMINARY CONCEPT INDUSTRIAL ENTRY AND EXIT VEHICLE     |
|   |           | MOVEMENTS AND SIGHT DISTANCE LAYOUT PLAN                  |
|   | 25405-111 | PRELIMINARY CONCEPT ROUNDABOUT 02 LAYOUT PLAN             |
|   | 25405-112 | PRELIMINARY CONCEPT ROUNDABOUT 02 DESIGN                  |
|   | 25405-113 | ROUNDABOUT 02 VEHICLE MOVEMENT LAYOUT PLAN                |
|   | 25405-114 | PRELIMINARY ROUNDABOUT 02 SIGHT LINE LAYOUT PLAN          |
|   | 25405-115 | PRELIMINARY CONCEPT ROUNDABOUT 03 LAYOUT PLAN             |
|   | 25405-116 | PRELIMINARY CONCEPT ROUNDABOUT 03 DESIGN                  |
|   | 25405-117 | ROUNDABOUT 03 VEHICLE MOVEMENT LAYOUT PLAN SHEET 01       |
|   | 25405-118 | ROUNDABOUT 03 VEHICLE MOVEMENT LAYOUT PLAN SHEET 02       |
|   | 25405-119 | PRELIMINARY ROUNDABOUT 03 SIGHT LINE LAYOUT PLAN          |
|   | 25405-120 | PRELIMINARY TYPICAL ROAD CROSS SECTIONS PLAN SHEET 01     |
|   | 25405-121 | PRELIMINARY TYPICAL ROAD CROSS SECTIONS PLAN SHEET 02     |
|   | 25405-122 | PRELIMINARY TYPICAL ROAD CROSS SECTIONS PLAN SHEET 03     |
|   | 25405-123 | PRELIMINARY TYPICAL ROAD CROSS SECTIONS PLAN SHEET 04     |
|   | 25405-124 | PRELIMINARY TYPICAL ROAD CROSS SECTIONS PLAN SHEET 05     |
|   | 25405-125 | WESTERN POND CONCEPT LAYOUT PLAN                          |
|   | 25405-126 | CENTRAL POND CONCEPT LAYOUT PLAN                          |
|   | 25405-127 | EASTERN POND CONCEPT LAYOUT PLAN                          |
|   | 25405-128 | TYPICAL WESTERN AND EASTERN POND CROSS SECTIONS PLAN      |
|   |           |                                                           |

## NOTE:

FOOTPATHS SHOWN ON CROSS SECTIONS ARE FOR INFORMATION ONLY. SEE LAYOUT PLANS FOR CLARIFICATION OF FOOTPATH LOCATION THROUGH SUBDIVISION.