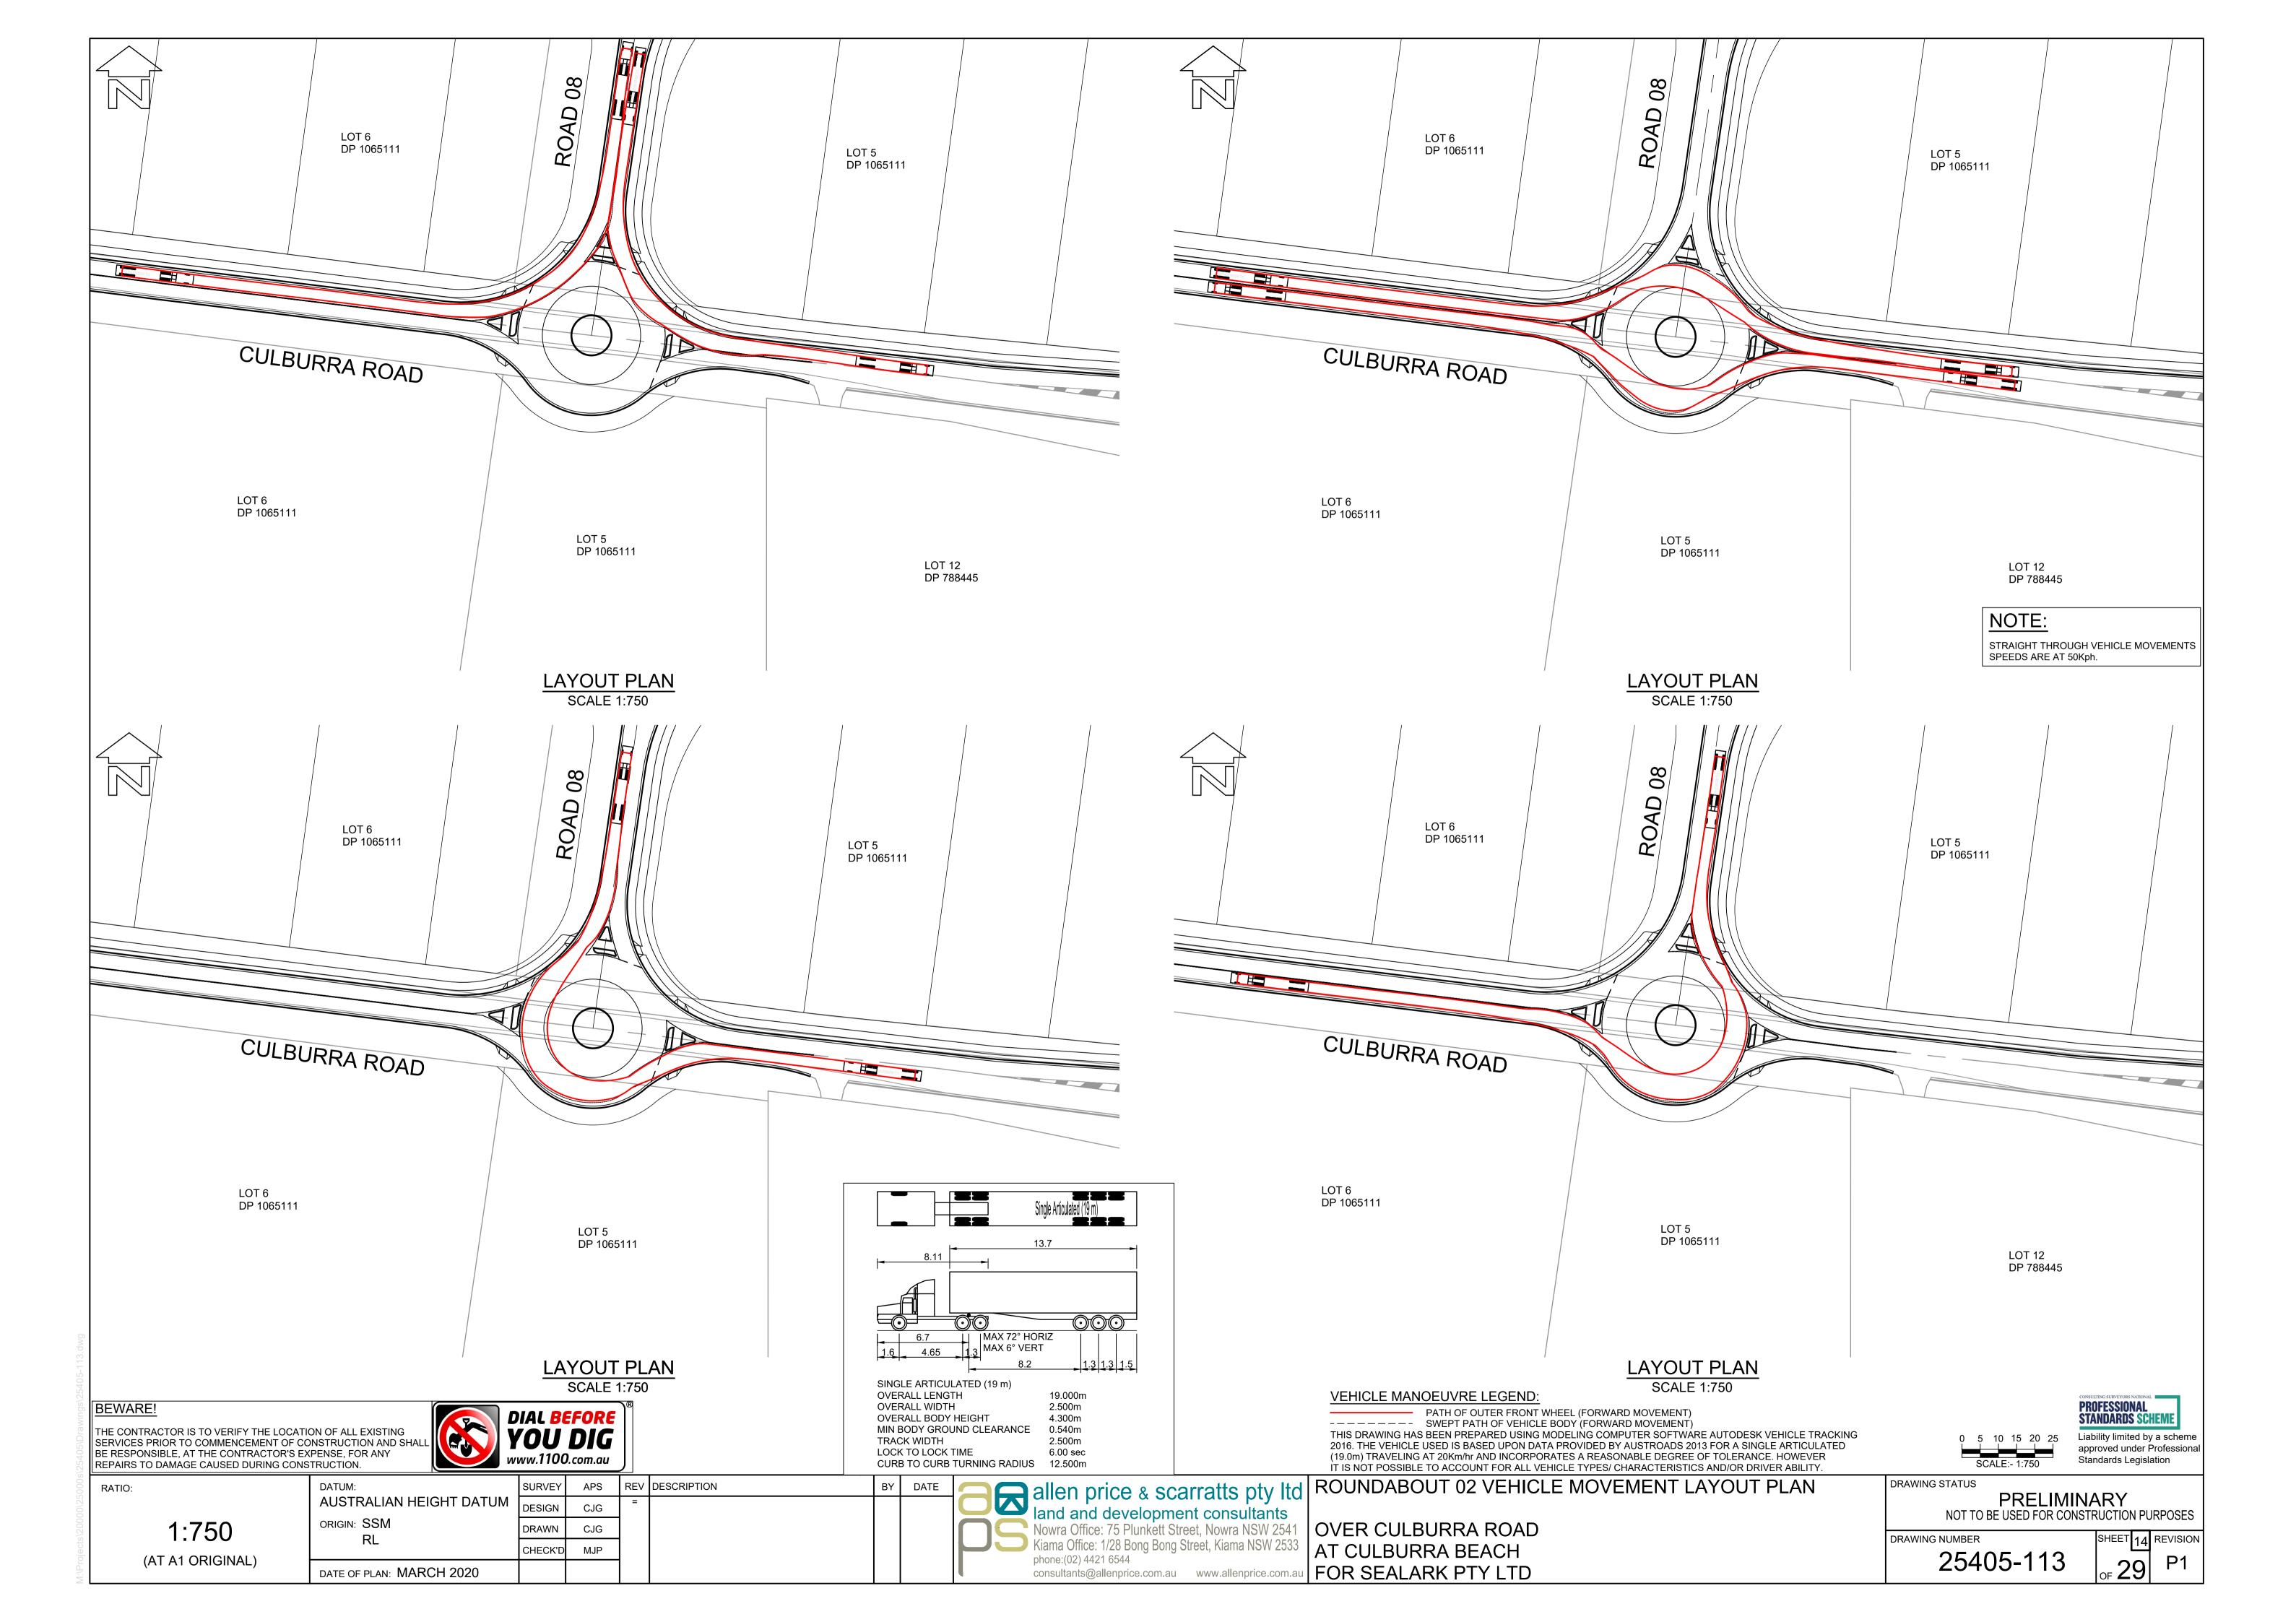

#### DRAWING SCHEDULE

| Į |           |                                                           |
|---|-----------|-----------------------------------------------------------|
|   | 25405-100 | COVER SHEET AND INDEX PLAN                                |
|   | 25405-101 | PRELIMINARY RESIDENTIAL PRECINCT LAYOUT PLAN              |
|   | 25405-102 | PRELIMINARY INDUSTRIAL PRECINCT LAYOUT PLAN               |
|   | 25405-103 | PRELIMINARY TOWN CENTRE PRECINCT LAYOUT PLAN              |
|   | 25405-104 | PRELIMINARY OVERALL CONCEPT ROUNDABOUT 01 DESIGN          |
|   | 25405-105 | PRELIMINARY CONCEPT ROUNDABOUT 01 DESIGN                  |
|   | 25405-106 | ROUNDABOUT 01 VEHICLE MOVEMENT LAYOUT PLAN SHEET 01       |
|   | 25405-107 | ROUNDABOUT 01 VEHICLE MOVEMENT LAYOUT PLAN SHEET 02       |
|   | 25405-108 | PRELIMINARY ROUNDABOUT 01 SIGHT LINE LAYOUT PLAN          |
|   | 25405-109 | PRELIMINARY CONCEPT INDUSTRIAL ENTRY AND EXIT LAYOUT PLAN |
|   | 25405-110 | PRELIMINARY CONCEPT INDUSTRIAL ENTRY AND EXIT VEHICLE     |
|   |           | MOVEMENTS AND SIGHT DISTANCE LAYOUT PLAN                  |
|   | 25405-111 | PRELIMINARY CONCEPT ROUNDABOUT 02 LAYOUT PLAN             |
|   | 25405-112 | PRELIMINARY CONCEPT ROUNDABOUT 02 DESIGN                  |
|   | 25405-113 | ROUNDABOUT 02 VEHICLE MOVEMENT LAYOUT PLAN                |
|   | 25405-114 | PRELIMINARY ROUNDABOUT 02 SIGHT LINE LAYOUT PLAN          |
|   | 25405-115 | PRELIMINARY CONCEPT ROUNDABOUT 03 LAYOUT PLAN             |
|   | 25405-116 | PRELIMINARY CONCEPT ROUNDABOUT 03 DESIGN                  |
|   | 25405-117 | ROUNDABOUT 03 VEHICLE MOVEMENT LAYOUT PLAN SHEET 01       |
|   | 25405-118 | ROUNDABOUT 03 VEHICLE MOVEMENT LAYOUT PLAN SHEET 02       |
|   | 25405-119 | PRELIMINARY ROUNDABOUT 03 SIGHT LINE LAYOUT PLAN          |
|   | 25405-120 | PRELIMINARY TYPICAL ROAD CROSS SECTIONS PLAN SHEET 01     |
|   | 25405-121 | PRELIMINARY TYPICAL ROAD CROSS SECTIONS PLAN SHEET 02     |
|   | 25405-122 | PRELIMINARY TYPICAL ROAD CROSS SECTIONS PLAN SHEET 03     |
|   | 25405-123 | PRELIMINARY TYPICAL ROAD CROSS SECTIONS PLAN SHEET 04     |
|   | 25405-124 | PRELIMINARY TYPICAL ROAD CROSS SECTIONS PLAN SHEET 05     |
|   | 25405-125 | WESTERN POND CONCEPT LAYOUT PLAN                          |
|   | 25405-126 | CENTRAL POND CONCEPT LAYOUT PLAN                          |
|   | 25405-127 | EASTERN POND CONCEPT LAYOUT PLAN                          |
|   | 25405-128 | TYPICAL WESTERN AND EASTERN POND CROSS SECTIONS PLAN      |
|   |           |                                                           |