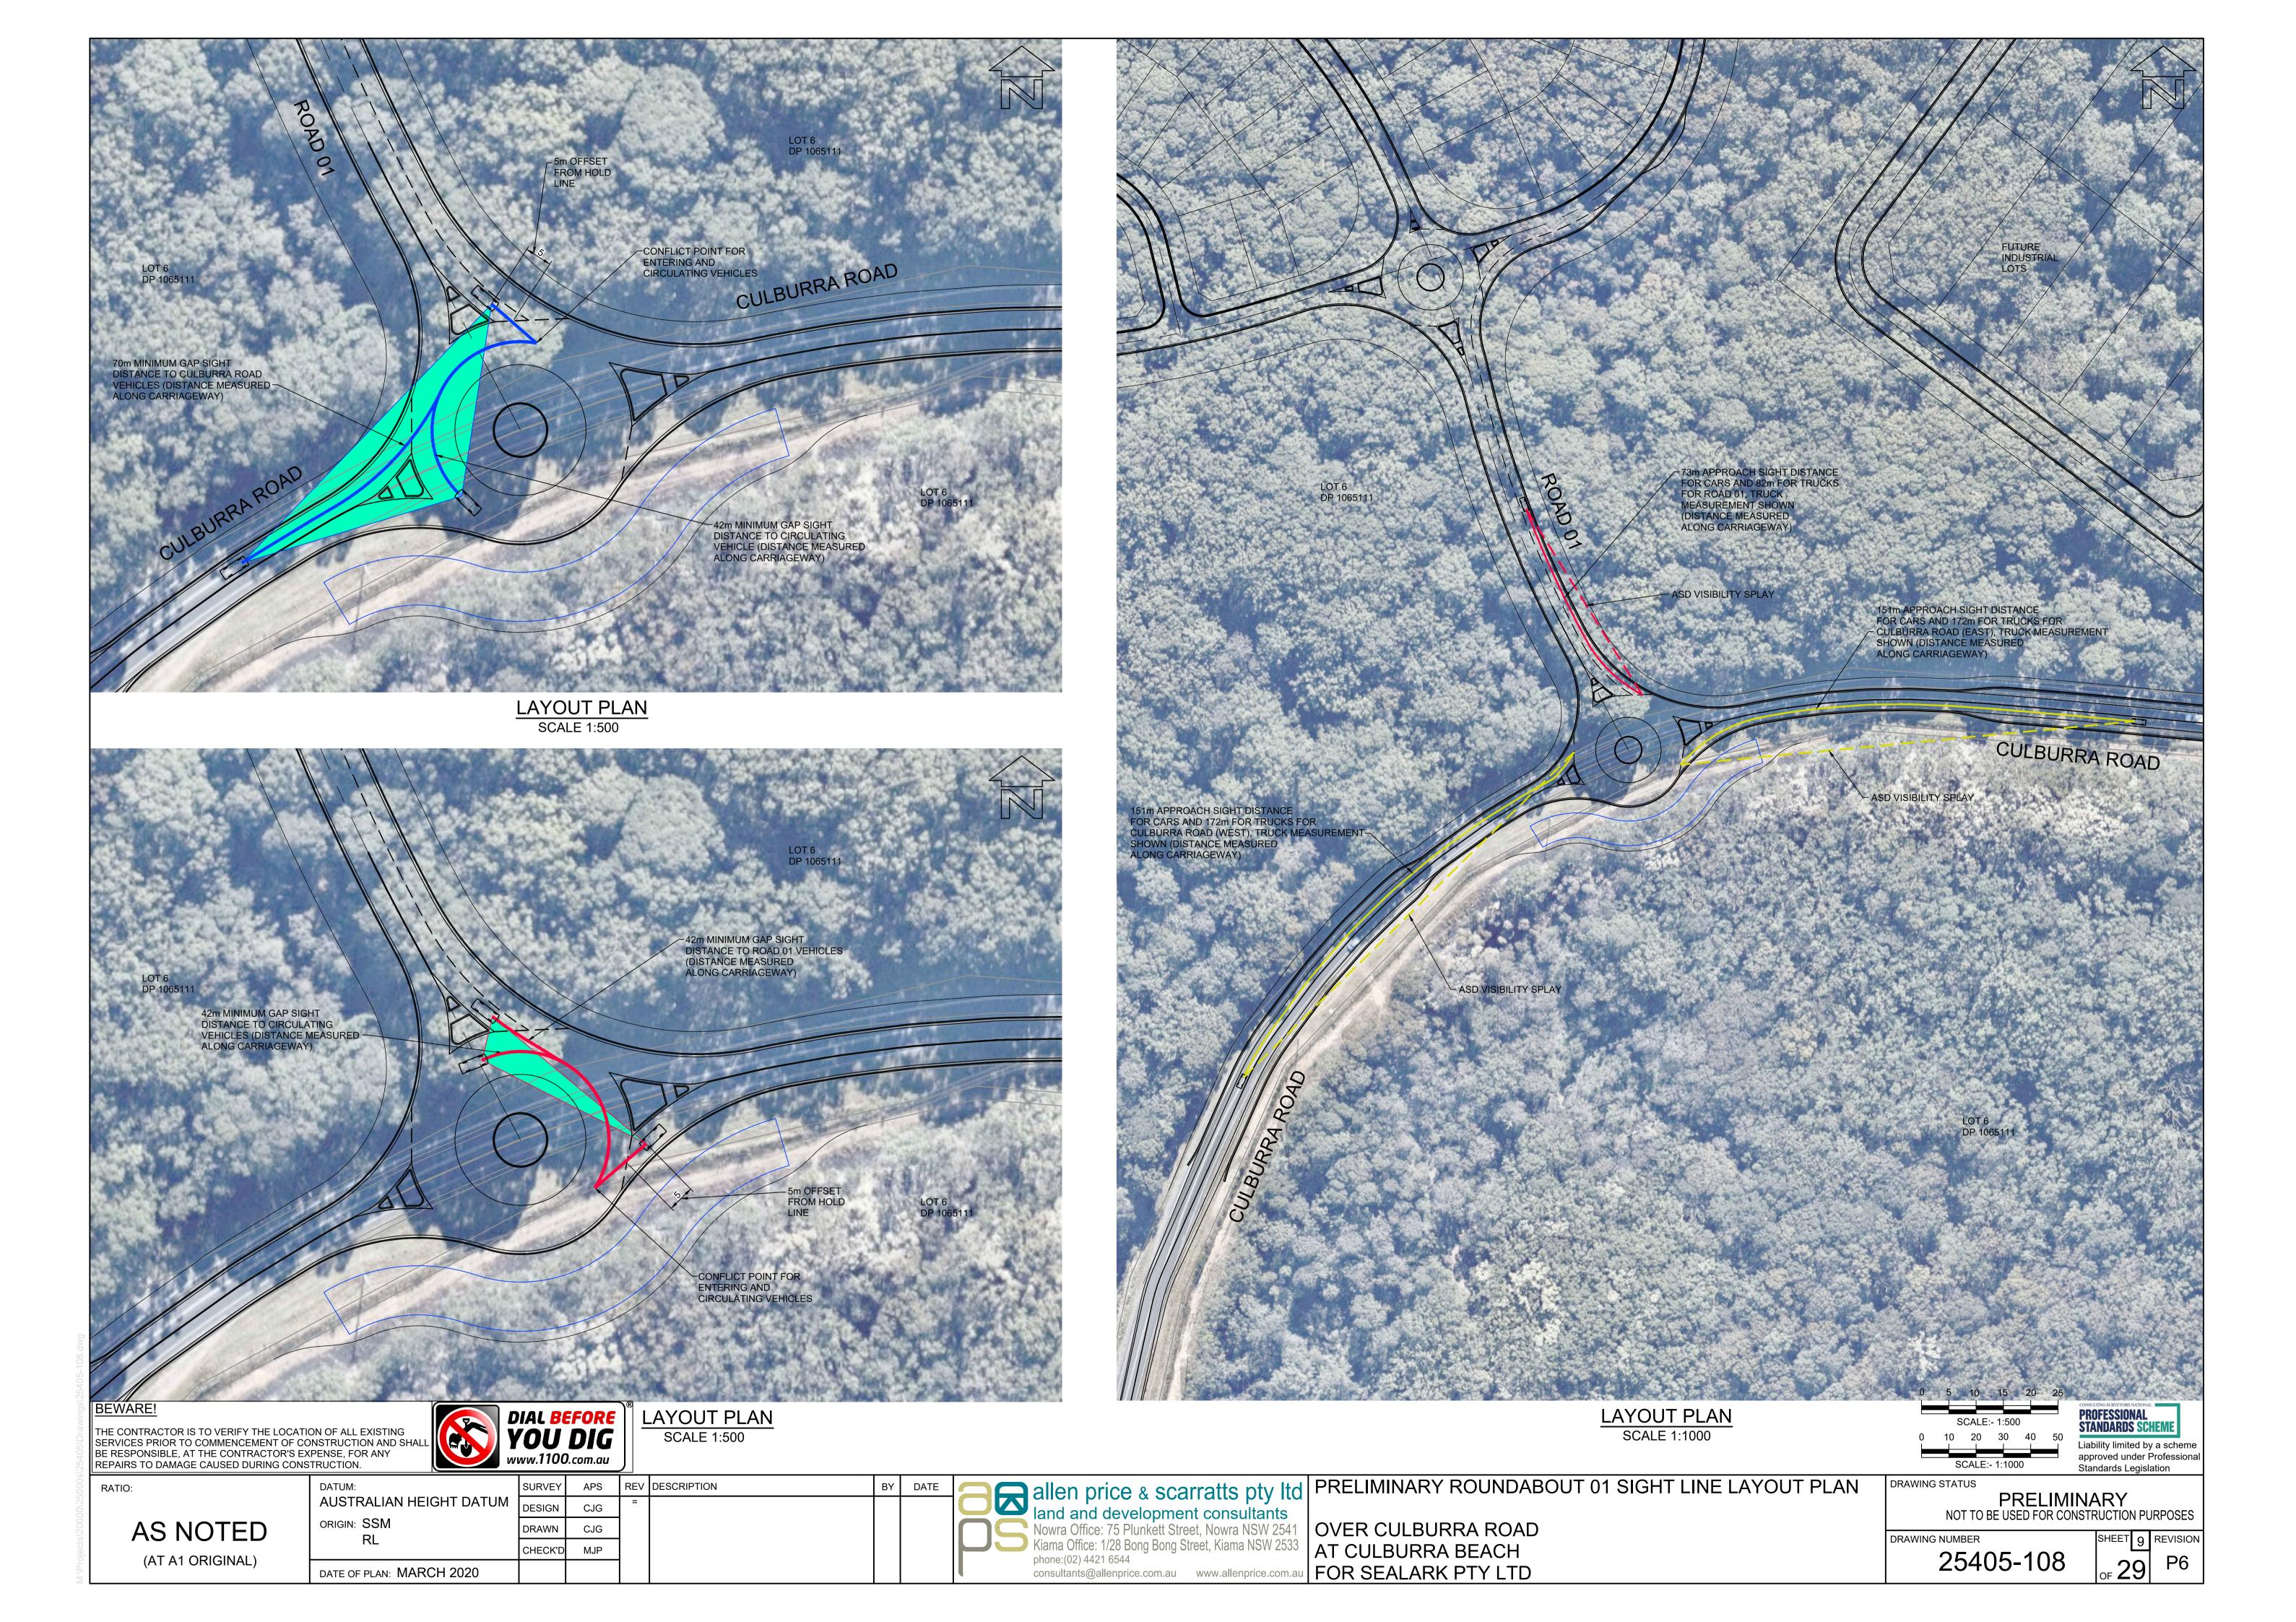

#### DRAWING SCHEDULE

| Į |           |                                                           |
|---|-----------|-----------------------------------------------------------|
|   | 25405-100 | COVER SHEET AND INDEX PLAN                                |
|   | 25405-101 | PRELIMINARY RESIDENTIAL PRECINCT LAYOUT PLAN              |
|   | 25405-102 | PRELIMINARY INDUSTRIAL PRECINCT LAYOUT PLAN               |
|   | 25405-103 | PRELIMINARY TOWN CENTRE PRECINCT LAYOUT PLAN              |
|   | 25405-104 | PRELIMINARY OVERALL CONCEPT ROUNDABOUT 01 DESIGN          |
|   | 25405-105 | PRELIMINARY CONCEPT ROUNDABOUT 01 DESIGN                  |
|   | 25405-106 | ROUNDABOUT 01 VEHICLE MOVEMENT LAYOUT PLAN SHEET 01       |
|   | 25405-107 | ROUNDABOUT 01 VEHICLE MOVEMENT LAYOUT PLAN SHEET 02       |
|   | 25405-108 | PRELIMINARY ROUNDABOUT 01 SIGHT LINE LAYOUT PLAN          |
|   | 25405-109 | PRELIMINARY CONCEPT INDUSTRIAL ENTRY AND EXIT LAYOUT PLAN |
|   | 25405-110 | PRELIMINARY CONCEPT INDUSTRIAL ENTRY AND EXIT VEHICLE     |
|   |           | MOVEMENTS AND SIGHT DISTANCE LAYOUT PLAN                  |
|   | 25405-111 | PRELIMINARY CONCEPT ROUNDABOUT 02 LAYOUT PLAN             |
|   | 25405-112 | PRELIMINARY CONCEPT ROUNDABOUT 02 DESIGN                  |
|   | 25405-113 | ROUNDABOUT 02 VEHICLE MOVEMENT LAYOUT PLAN                |
|   | 25405-114 | PRELIMINARY ROUNDABOUT 02 SIGHT LINE LAYOUT PLAN          |
|   | 25405-115 | PRELIMINARY CONCEPT ROUNDABOUT 03 LAYOUT PLAN             |
|   | 25405-116 | PRELIMINARY CONCEPT ROUNDABOUT 03 DESIGN                  |
|   | 25405-117 | ROUNDABOUT 03 VEHICLE MOVEMENT LAYOUT PLAN SHEET 01       |
|   | 25405-118 | ROUNDABOUT 03 VEHICLE MOVEMENT LAYOUT PLAN SHEET 02       |
|   | 25405-119 | PRELIMINARY ROUNDABOUT 03 SIGHT LINE LAYOUT PLAN          |
|   | 25405-120 | PRELIMINARY TYPICAL ROAD CROSS SECTIONS PLAN SHEET 01     |
|   | 25405-121 | PRELIMINARY TYPICAL ROAD CROSS SECTIONS PLAN SHEET 02     |
|   | 25405-122 | PRELIMINARY TYPICAL ROAD CROSS SECTIONS PLAN SHEET 03     |
|   | 25405-123 | PRELIMINARY TYPICAL ROAD CROSS SECTIONS PLAN SHEET 04     |
|   | 25405-124 | PRELIMINARY TYPICAL ROAD CROSS SECTIONS PLAN SHEET 05     |
|   | 25405-125 | WESTERN POND CONCEPT LAYOUT PLAN                          |
|   | 25405-126 | CENTRAL POND CONCEPT LAYOUT PLAN                          |
|   | 25405-127 | EASTERN POND CONCEPT LAYOUT PLAN                          |
|   | 25405-128 | TYPICAL WESTERN AND EASTERN POND CROSS SECTIONS PLAN      |
|   |           |                                                           |