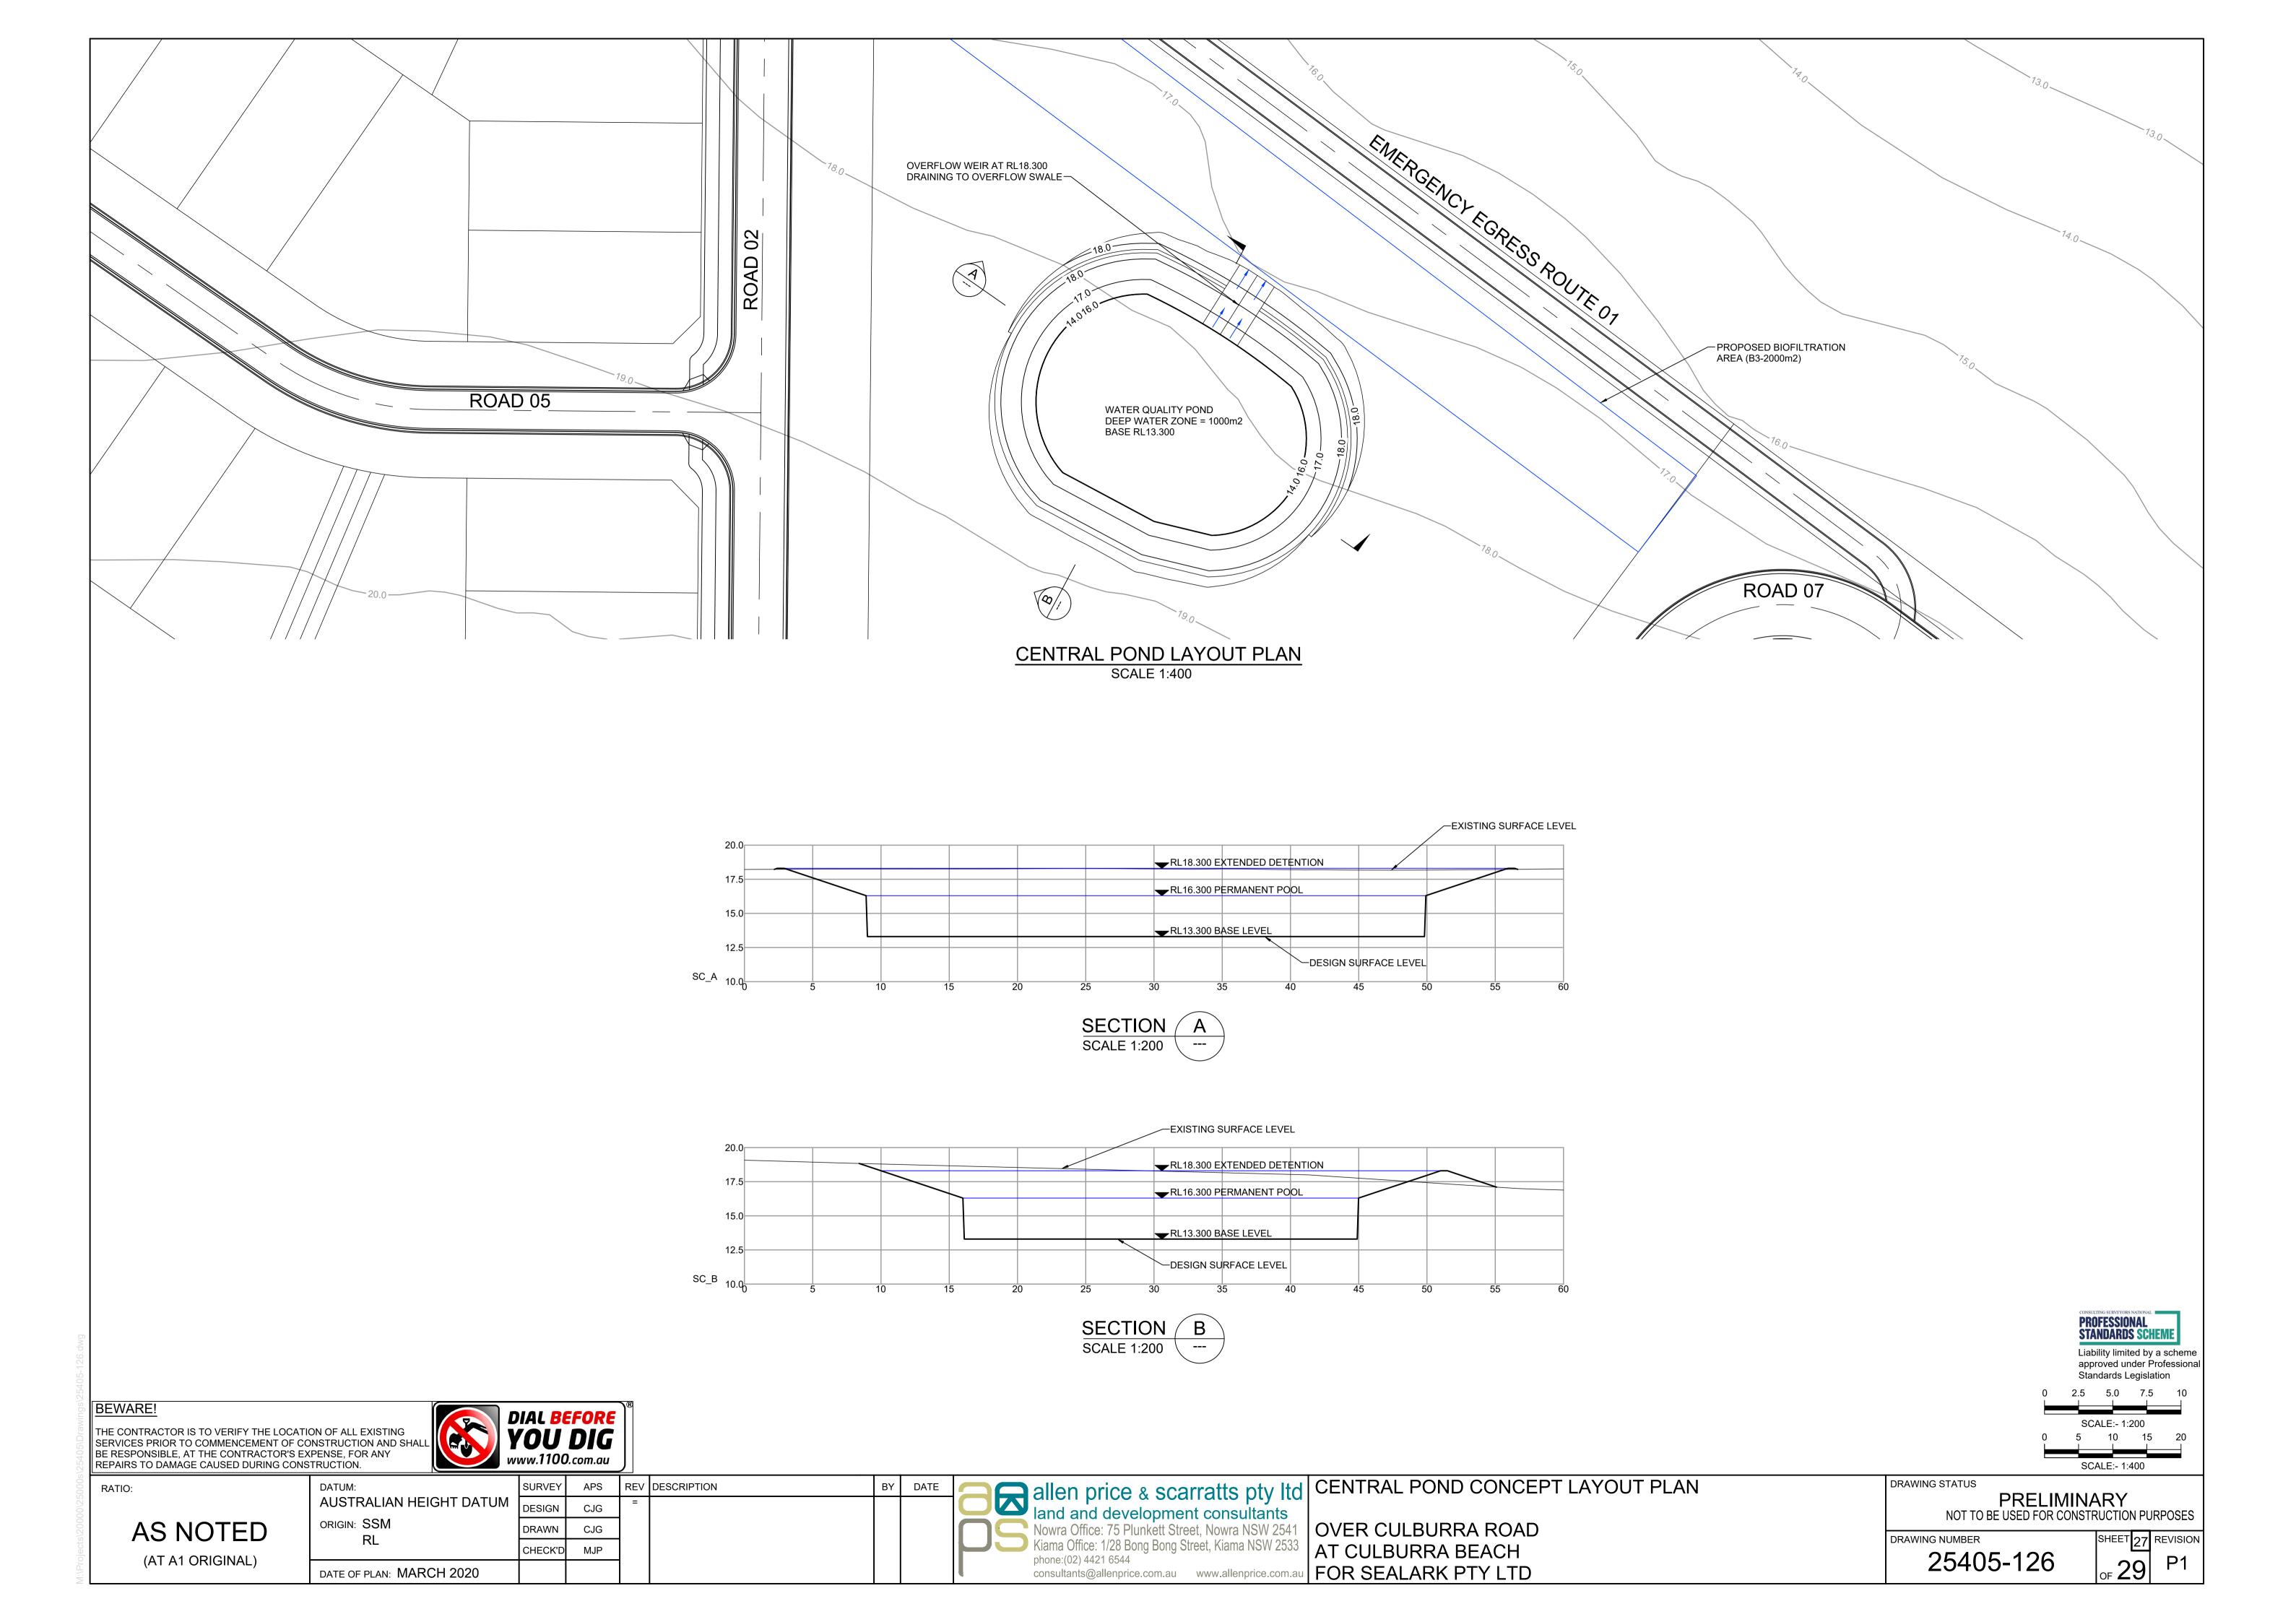

#### DRAWING SCHEDULE

| Į |           |                                                           |
|---|-----------|-----------------------------------------------------------|
|   | 25405-100 | COVER SHEET AND INDEX PLAN                                |
|   | 25405-101 | PRELIMINARY RESIDENTIAL PRECINCT LAYOUT PLAN              |
|   | 25405-102 | PRELIMINARY INDUSTRIAL PRECINCT LAYOUT PLAN               |
|   | 25405-103 | PRELIMINARY TOWN CENTRE PRECINCT LAYOUT PLAN              |
|   | 25405-104 | PRELIMINARY OVERALL CONCEPT ROUNDABOUT 01 DESIGN          |
|   | 25405-105 | PRELIMINARY CONCEPT ROUNDABOUT 01 DESIGN                  |
|   | 25405-106 | ROUNDABOUT 01 VEHICLE MOVEMENT LAYOUT PLAN SHEET 01       |
|   | 25405-107 | ROUNDABOUT 01 VEHICLE MOVEMENT LAYOUT PLAN SHEET 02       |
|   | 25405-108 | PRELIMINARY ROUNDABOUT 01 SIGHT LINE LAYOUT PLAN          |
|   | 25405-109 | PRELIMINARY CONCEPT INDUSTRIAL ENTRY AND EXIT LAYOUT PLAN |
|   | 25405-110 | PRELIMINARY CONCEPT INDUSTRIAL ENTRY AND EXIT VEHICLE     |
|   |           | MOVEMENTS AND SIGHT DISTANCE LAYOUT PLAN                  |
|   | 25405-111 | PRELIMINARY CONCEPT ROUNDABOUT 02 LAYOUT PLAN             |
|   | 25405-112 | PRELIMINARY CONCEPT ROUNDABOUT 02 DESIGN                  |
|   | 25405-113 | ROUNDABOUT 02 VEHICLE MOVEMENT LAYOUT PLAN                |
|   | 25405-114 | PRELIMINARY ROUNDABOUT 02 SIGHT LINE LAYOUT PLAN          |
|   | 25405-115 | PRELIMINARY CONCEPT ROUNDABOUT 03 LAYOUT PLAN             |
|   | 25405-116 | PRELIMINARY CONCEPT ROUNDABOUT 03 DESIGN                  |
|   | 25405-117 | ROUNDABOUT 03 VEHICLE MOVEMENT LAYOUT PLAN SHEET 01       |
|   | 25405-118 | ROUNDABOUT 03 VEHICLE MOVEMENT LAYOUT PLAN SHEET 02       |
|   | 25405-119 | PRELIMINARY ROUNDABOUT 03 SIGHT LINE LAYOUT PLAN          |
|   | 25405-120 | PRELIMINARY TYPICAL ROAD CROSS SECTIONS PLAN SHEET 01     |
|   | 25405-121 | PRELIMINARY TYPICAL ROAD CROSS SECTIONS PLAN SHEET 02     |
|   | 25405-122 | PRELIMINARY TYPICAL ROAD CROSS SECTIONS PLAN SHEET 03     |
|   | 25405-123 | PRELIMINARY TYPICAL ROAD CROSS SECTIONS PLAN SHEET 04     |
|   | 25405-124 | PRELIMINARY TYPICAL ROAD CROSS SECTIONS PLAN SHEET 05     |
|   | 25405-125 | WESTERN POND CONCEPT LAYOUT PLAN                          |
|   | 25405-126 | CENTRAL POND CONCEPT LAYOUT PLAN                          |
|   | 25405-127 | EASTERN POND CONCEPT LAYOUT PLAN                          |
|   | 25405-128 | TYPICAL WESTERN AND EASTERN POND CROSS SECTIONS PLAN      |
|   |           |                                                           |