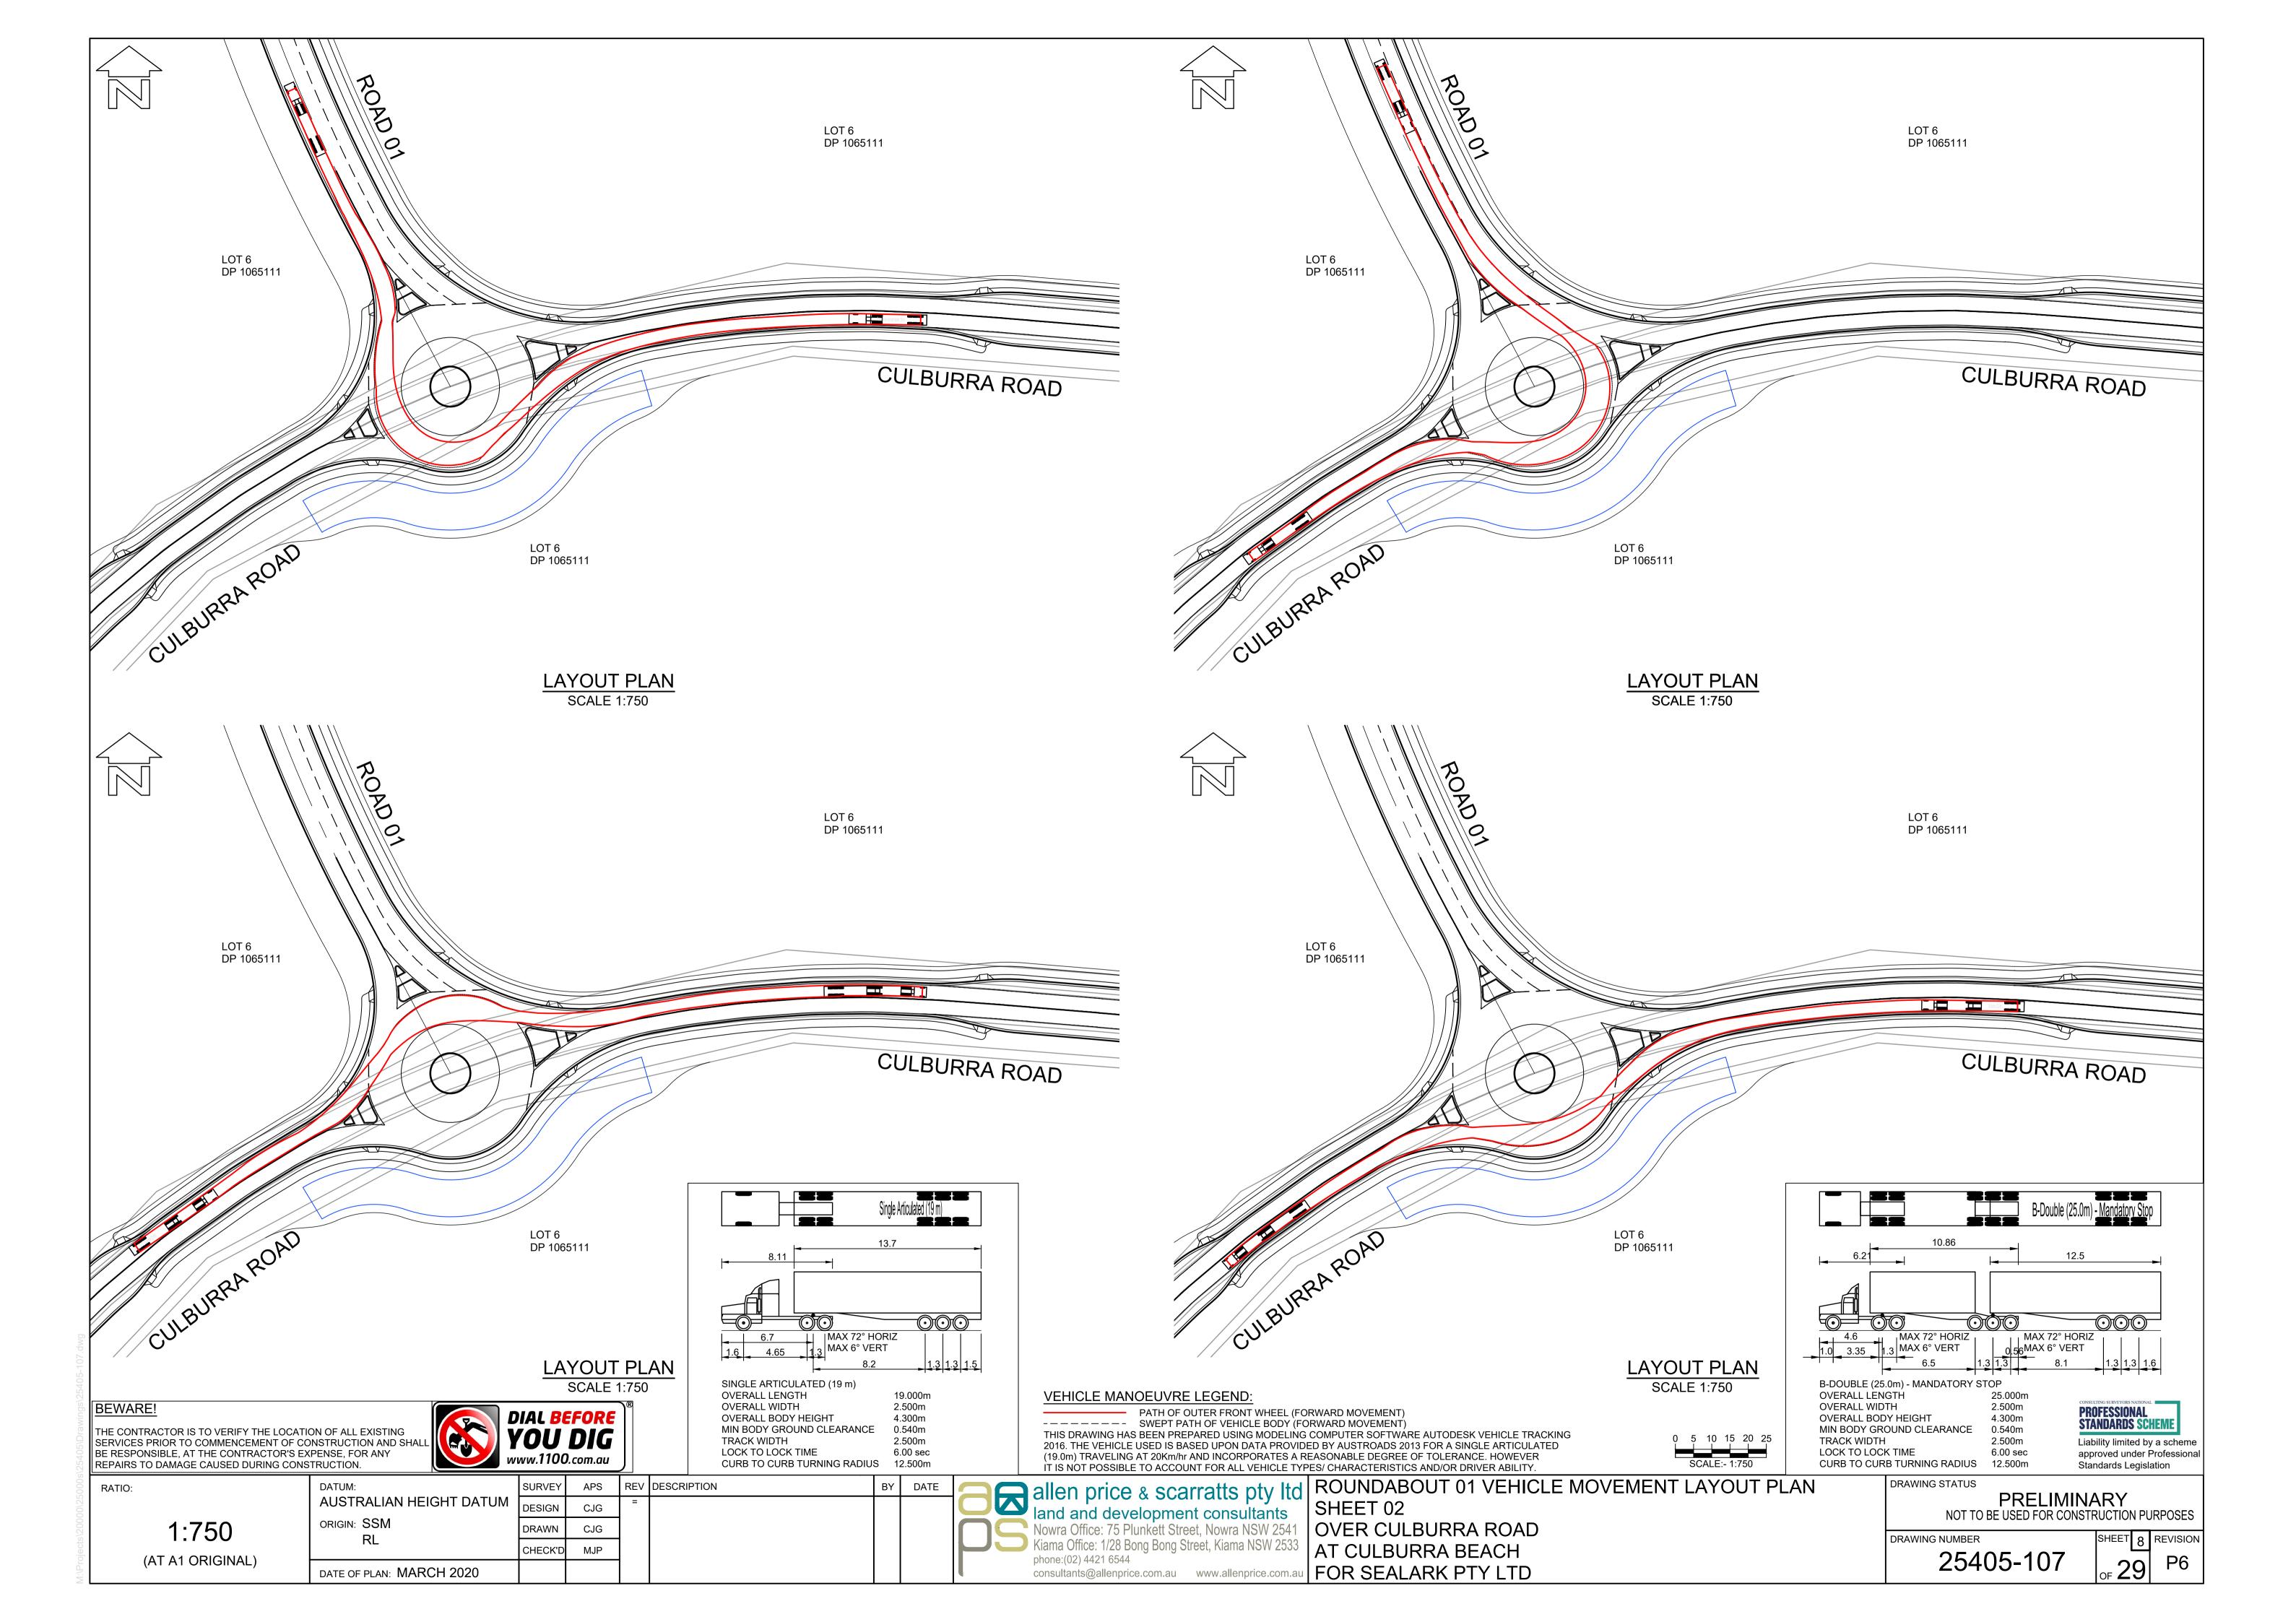

#### DRAWING SCHEDULE

| Į |           |                                                           |
|---|-----------|-----------------------------------------------------------|
|   | 25405-100 | COVER SHEET AND INDEX PLAN                                |
|   | 25405-101 | PRELIMINARY RESIDENTIAL PRECINCT LAYOUT PLAN              |
|   | 25405-102 | PRELIMINARY INDUSTRIAL PRECINCT LAYOUT PLAN               |
|   | 25405-103 | PRELIMINARY TOWN CENTRE PRECINCT LAYOUT PLAN              |
|   | 25405-104 | PRELIMINARY OVERALL CONCEPT ROUNDABOUT 01 DESIGN          |
|   | 25405-105 | PRELIMINARY CONCEPT ROUNDABOUT 01 DESIGN                  |
|   | 25405-106 | ROUNDABOUT 01 VEHICLE MOVEMENT LAYOUT PLAN SHEET 01       |
|   | 25405-107 | ROUNDABOUT 01 VEHICLE MOVEMENT LAYOUT PLAN SHEET 02       |
|   | 25405-108 | PRELIMINARY ROUNDABOUT 01 SIGHT LINE LAYOUT PLAN          |
|   | 25405-109 | PRELIMINARY CONCEPT INDUSTRIAL ENTRY AND EXIT LAYOUT PLAN |
|   | 25405-110 | PRELIMINARY CONCEPT INDUSTRIAL ENTRY AND EXIT VEHICLE     |
|   |           | MOVEMENTS AND SIGHT DISTANCE LAYOUT PLAN                  |
|   | 25405-111 | PRELIMINARY CONCEPT ROUNDABOUT 02 LAYOUT PLAN             |
|   | 25405-112 | PRELIMINARY CONCEPT ROUNDABOUT 02 DESIGN                  |
|   | 25405-113 | ROUNDABOUT 02 VEHICLE MOVEMENT LAYOUT PLAN                |
|   | 25405-114 | PRELIMINARY ROUNDABOUT 02 SIGHT LINE LAYOUT PLAN          |
|   | 25405-115 | PRELIMINARY CONCEPT ROUNDABOUT 03 LAYOUT PLAN             |
|   | 25405-116 | PRELIMINARY CONCEPT ROUNDABOUT 03 DESIGN                  |
|   | 25405-117 | ROUNDABOUT 03 VEHICLE MOVEMENT LAYOUT PLAN SHEET 01       |
|   | 25405-118 | ROUNDABOUT 03 VEHICLE MOVEMENT LAYOUT PLAN SHEET 02       |
|   | 25405-119 | PRELIMINARY ROUNDABOUT 03 SIGHT LINE LAYOUT PLAN          |
|   | 25405-120 | PRELIMINARY TYPICAL ROAD CROSS SECTIONS PLAN SHEET 01     |
|   | 25405-121 | PRELIMINARY TYPICAL ROAD CROSS SECTIONS PLAN SHEET 02     |
|   | 25405-122 | PRELIMINARY TYPICAL ROAD CROSS SECTIONS PLAN SHEET 03     |
|   | 25405-123 | PRELIMINARY TYPICAL ROAD CROSS SECTIONS PLAN SHEET 04     |
|   | 25405-124 | PRELIMINARY TYPICAL ROAD CROSS SECTIONS PLAN SHEET 05     |
|   | 25405-125 | WESTERN POND CONCEPT LAYOUT PLAN                          |
|   | 25405-126 | CENTRAL POND CONCEPT LAYOUT PLAN                          |
|   | 25405-127 | EASTERN POND CONCEPT LAYOUT PLAN                          |
|   | 25405-128 | TYPICAL WESTERN AND EASTERN POND CROSS SECTIONS PLAN      |
|   |           |                                                           |