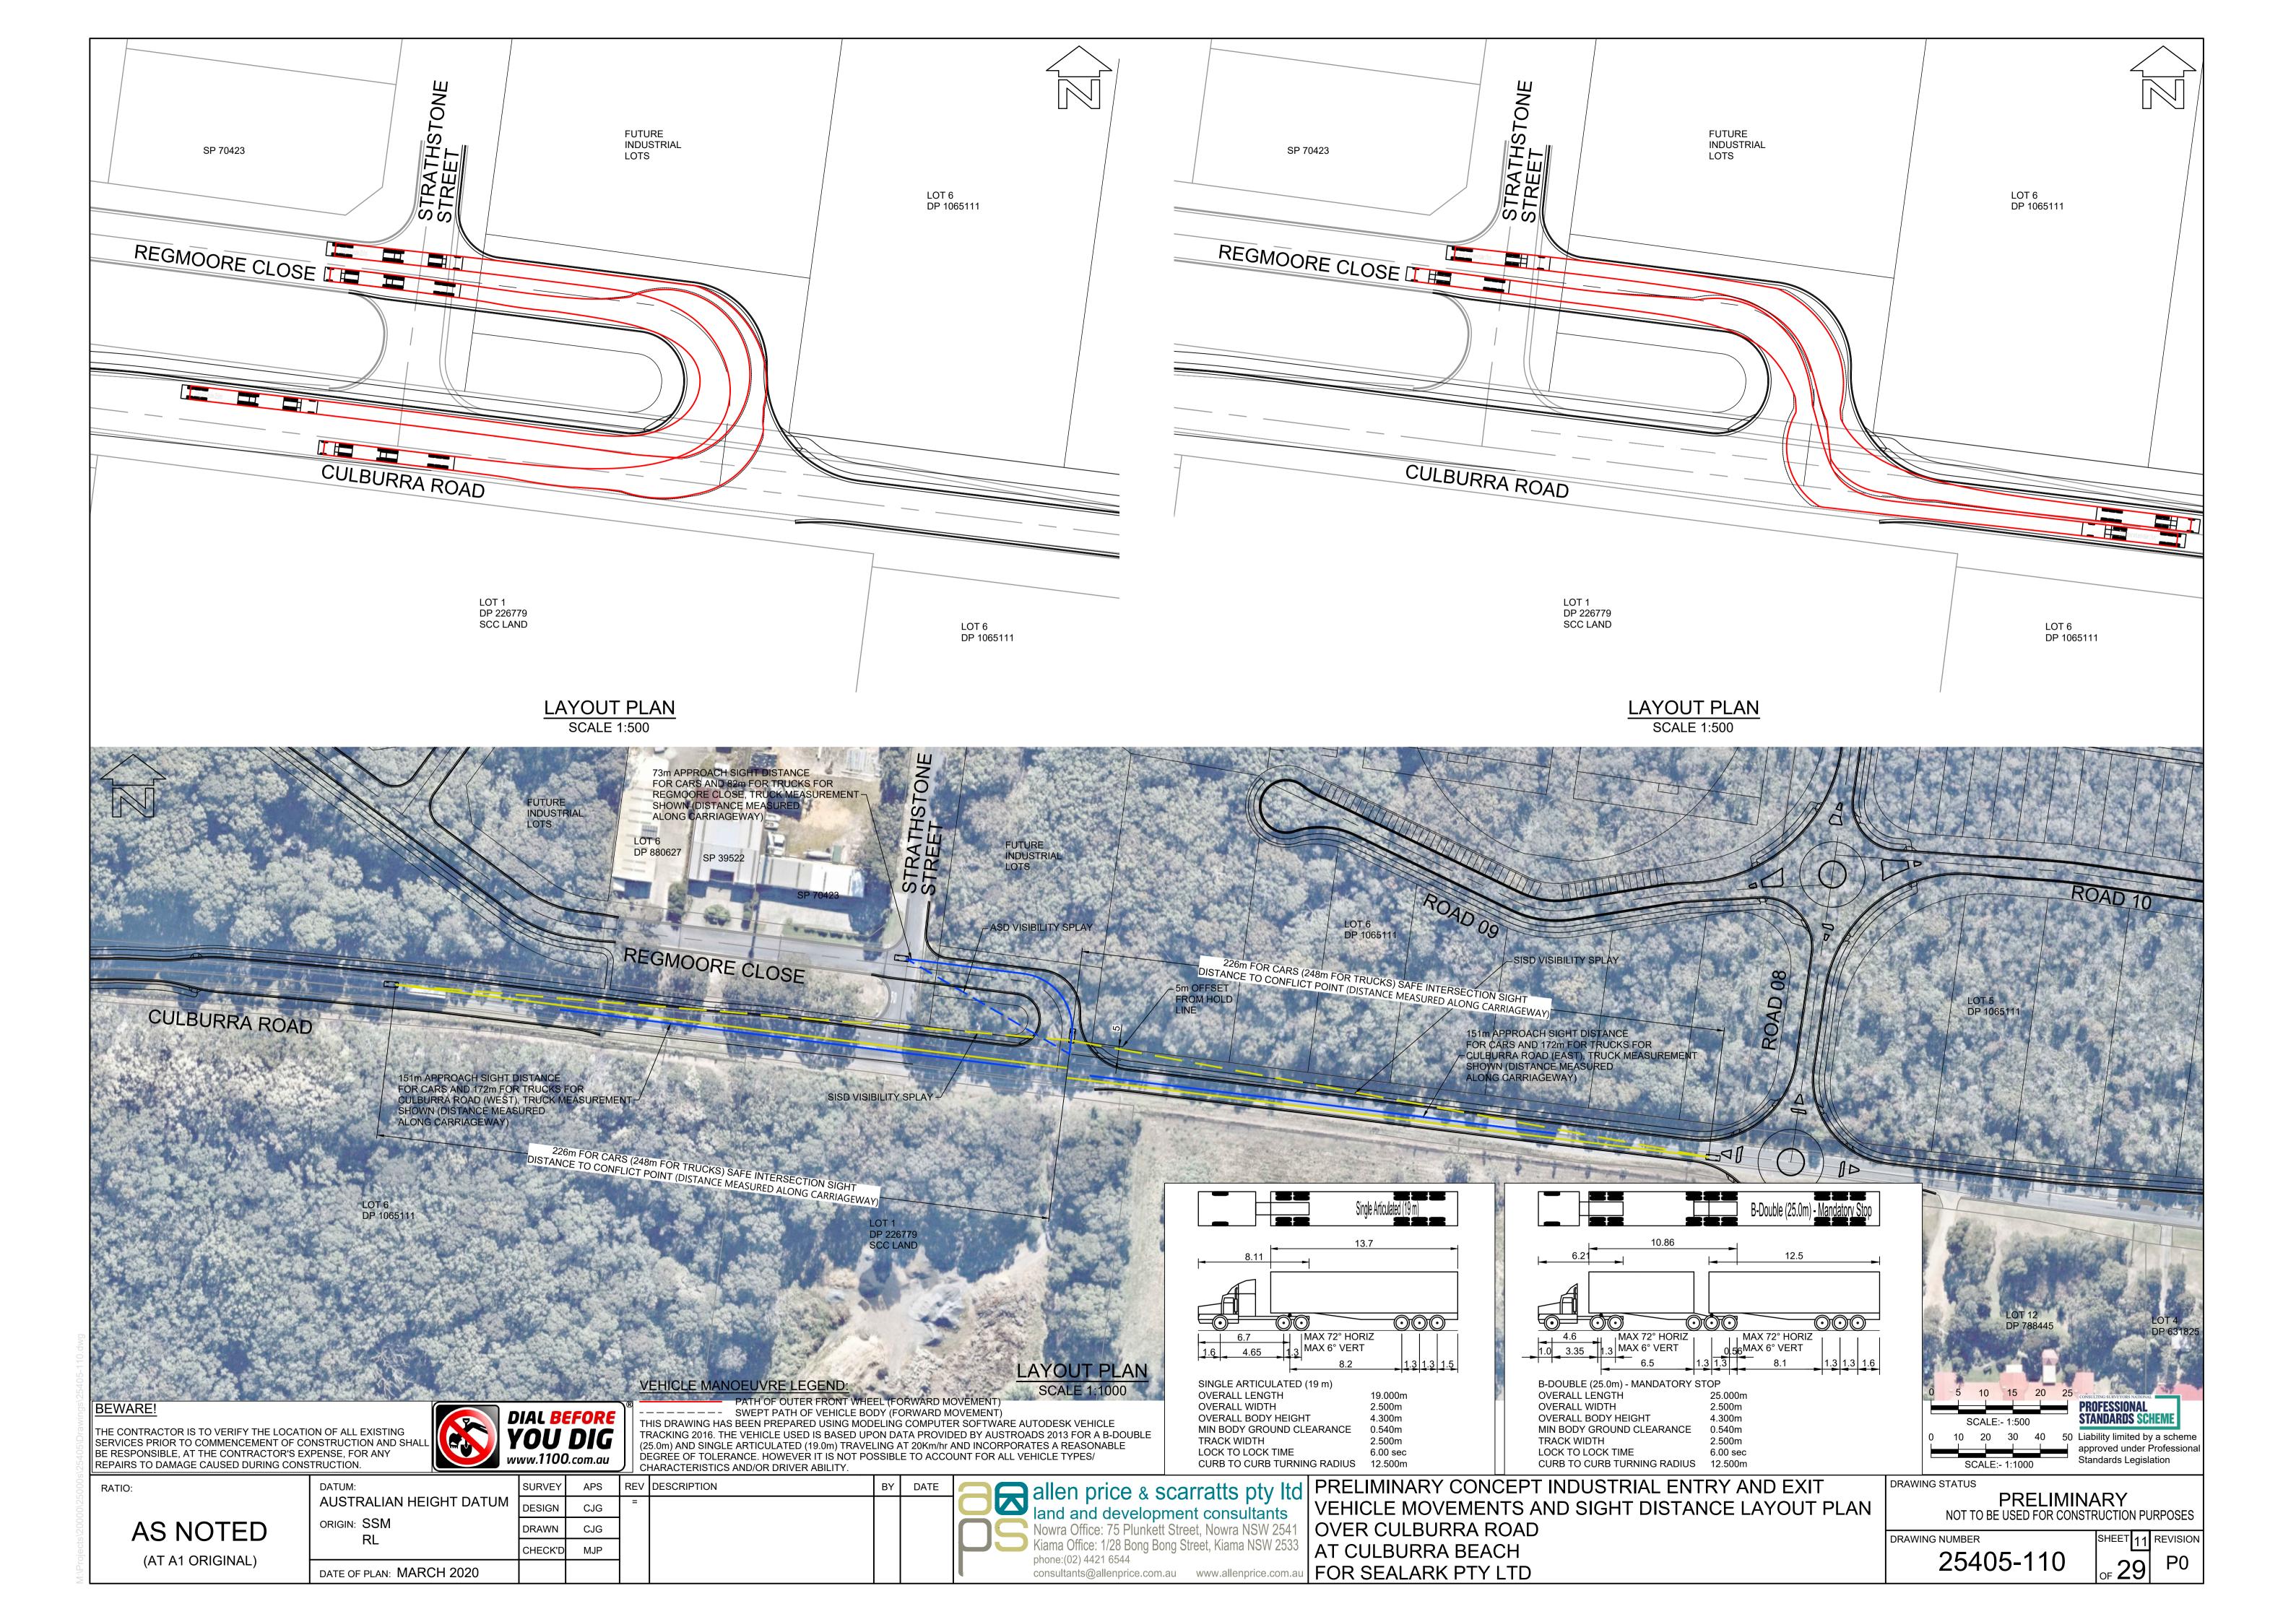

#### DRAWING SCHEDULE

| Į |           |                                                           |
|---|-----------|-----------------------------------------------------------|
|   | 25405-100 | COVER SHEET AND INDEX PLAN                                |
|   | 25405-101 | PRELIMINARY RESIDENTIAL PRECINCT LAYOUT PLAN              |
|   | 25405-102 | PRELIMINARY INDUSTRIAL PRECINCT LAYOUT PLAN               |
|   | 25405-103 | PRELIMINARY TOWN CENTRE PRECINCT LAYOUT PLAN              |
|   | 25405-104 | PRELIMINARY OVERALL CONCEPT ROUNDABOUT 01 DESIGN          |
|   | 25405-105 | PRELIMINARY CONCEPT ROUNDABOUT 01 DESIGN                  |
|   | 25405-106 | ROUNDABOUT 01 VEHICLE MOVEMENT LAYOUT PLAN SHEET 01       |
|   | 25405-107 | ROUNDABOUT 01 VEHICLE MOVEMENT LAYOUT PLAN SHEET 02       |
|   | 25405-108 | PRELIMINARY ROUNDABOUT 01 SIGHT LINE LAYOUT PLAN          |
|   | 25405-109 | PRELIMINARY CONCEPT INDUSTRIAL ENTRY AND EXIT LAYOUT PLAN |
|   | 25405-110 | PRELIMINARY CONCEPT INDUSTRIAL ENTRY AND EXIT VEHICLE     |
|   |           | MOVEMENTS AND SIGHT DISTANCE LAYOUT PLAN                  |
|   | 25405-111 | PRELIMINARY CONCEPT ROUNDABOUT 02 LAYOUT PLAN             |
|   | 25405-112 | PRELIMINARY CONCEPT ROUNDABOUT 02 DESIGN                  |
|   | 25405-113 | ROUNDABOUT 02 VEHICLE MOVEMENT LAYOUT PLAN                |
|   | 25405-114 | PRELIMINARY ROUNDABOUT 02 SIGHT LINE LAYOUT PLAN          |
|   | 25405-115 | PRELIMINARY CONCEPT ROUNDABOUT 03 LAYOUT PLAN             |
|   | 25405-116 | PRELIMINARY CONCEPT ROUNDABOUT 03 DESIGN                  |
|   | 25405-117 | ROUNDABOUT 03 VEHICLE MOVEMENT LAYOUT PLAN SHEET 01       |
|   | 25405-118 | ROUNDABOUT 03 VEHICLE MOVEMENT LAYOUT PLAN SHEET 02       |
|   | 25405-119 | PRELIMINARY ROUNDABOUT 03 SIGHT LINE LAYOUT PLAN          |
|   | 25405-120 | PRELIMINARY TYPICAL ROAD CROSS SECTIONS PLAN SHEET 01     |
|   | 25405-121 | PRELIMINARY TYPICAL ROAD CROSS SECTIONS PLAN SHEET 02     |
|   | 25405-122 | PRELIMINARY TYPICAL ROAD CROSS SECTIONS PLAN SHEET 03     |
|   | 25405-123 | PRELIMINARY TYPICAL ROAD CROSS SECTIONS PLAN SHEET 04     |
|   | 25405-124 | PRELIMINARY TYPICAL ROAD CROSS SECTIONS PLAN SHEET 05     |
|   | 25405-125 | WESTERN POND CONCEPT LAYOUT PLAN                          |
|   | 25405-126 | CENTRAL POND CONCEPT LAYOUT PLAN                          |
|   | 25405-127 | EASTERN POND CONCEPT LAYOUT PLAN                          |
|   | 25405-128 | TYPICAL WESTERN AND EASTERN POND CROSS SECTIONS PLAN      |
|   |           |                                                           |