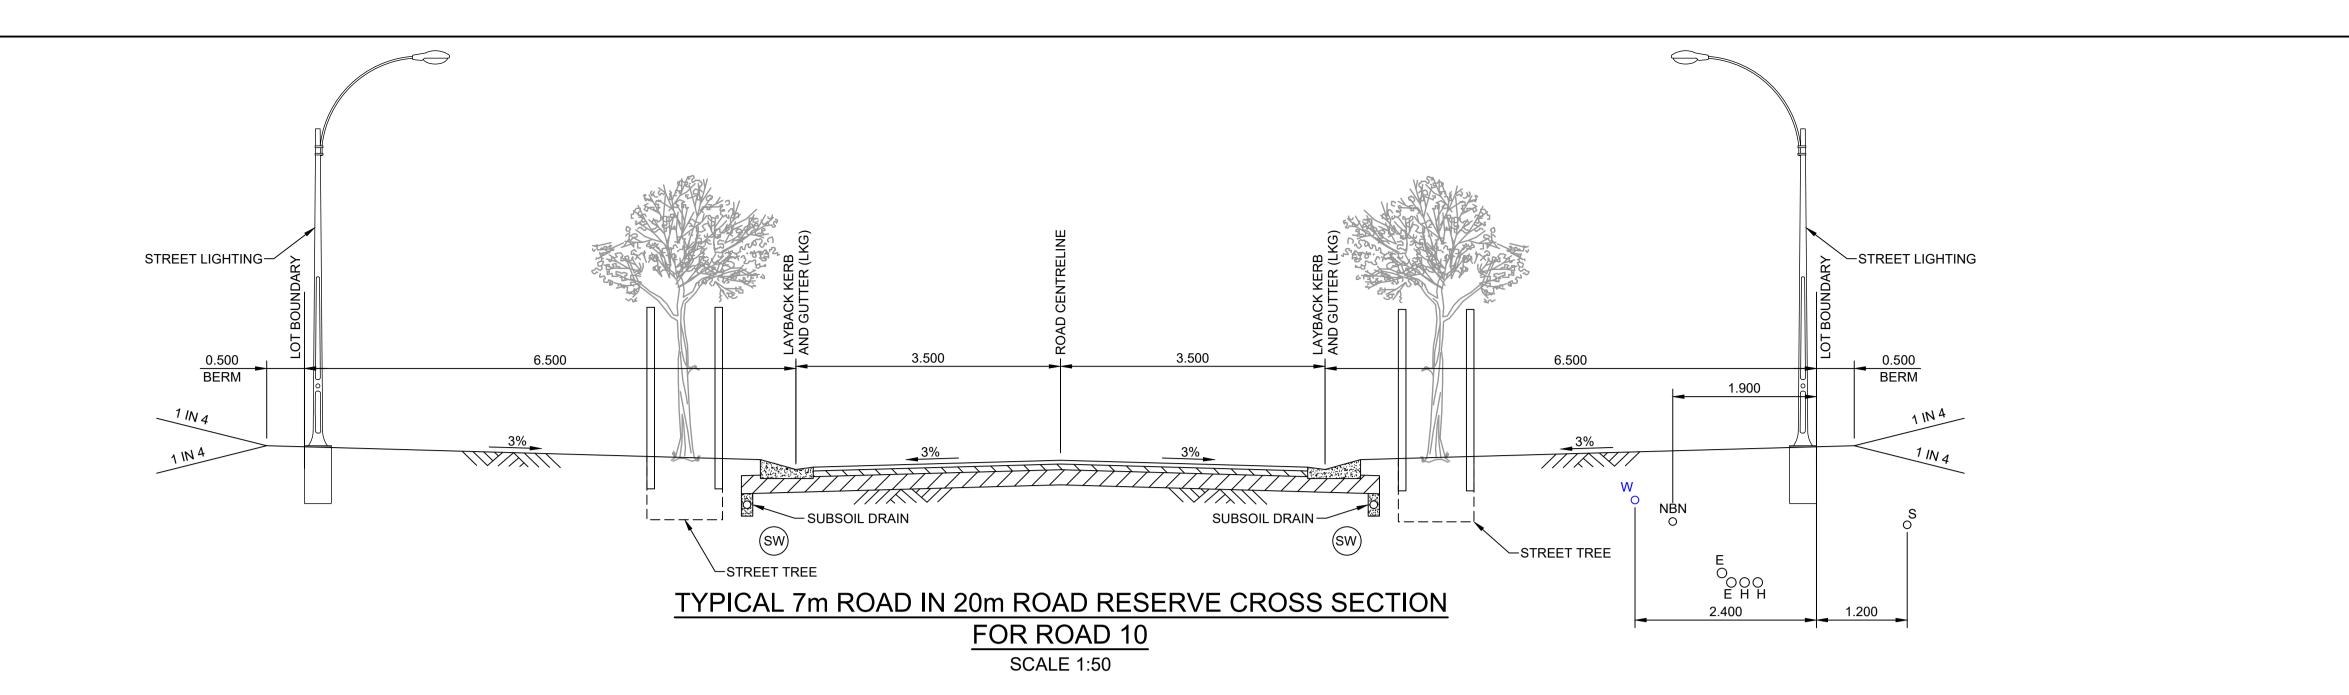

## NOTE:

FOOTPATHS SHOWN ON CROSS SECTIONS ARE FOR INFORMATION ONLY. SEE LAYOUT PLANS FOR CLARIFICATION OF FOOTPATH LOCATION THROUGH SUBDIVISION.