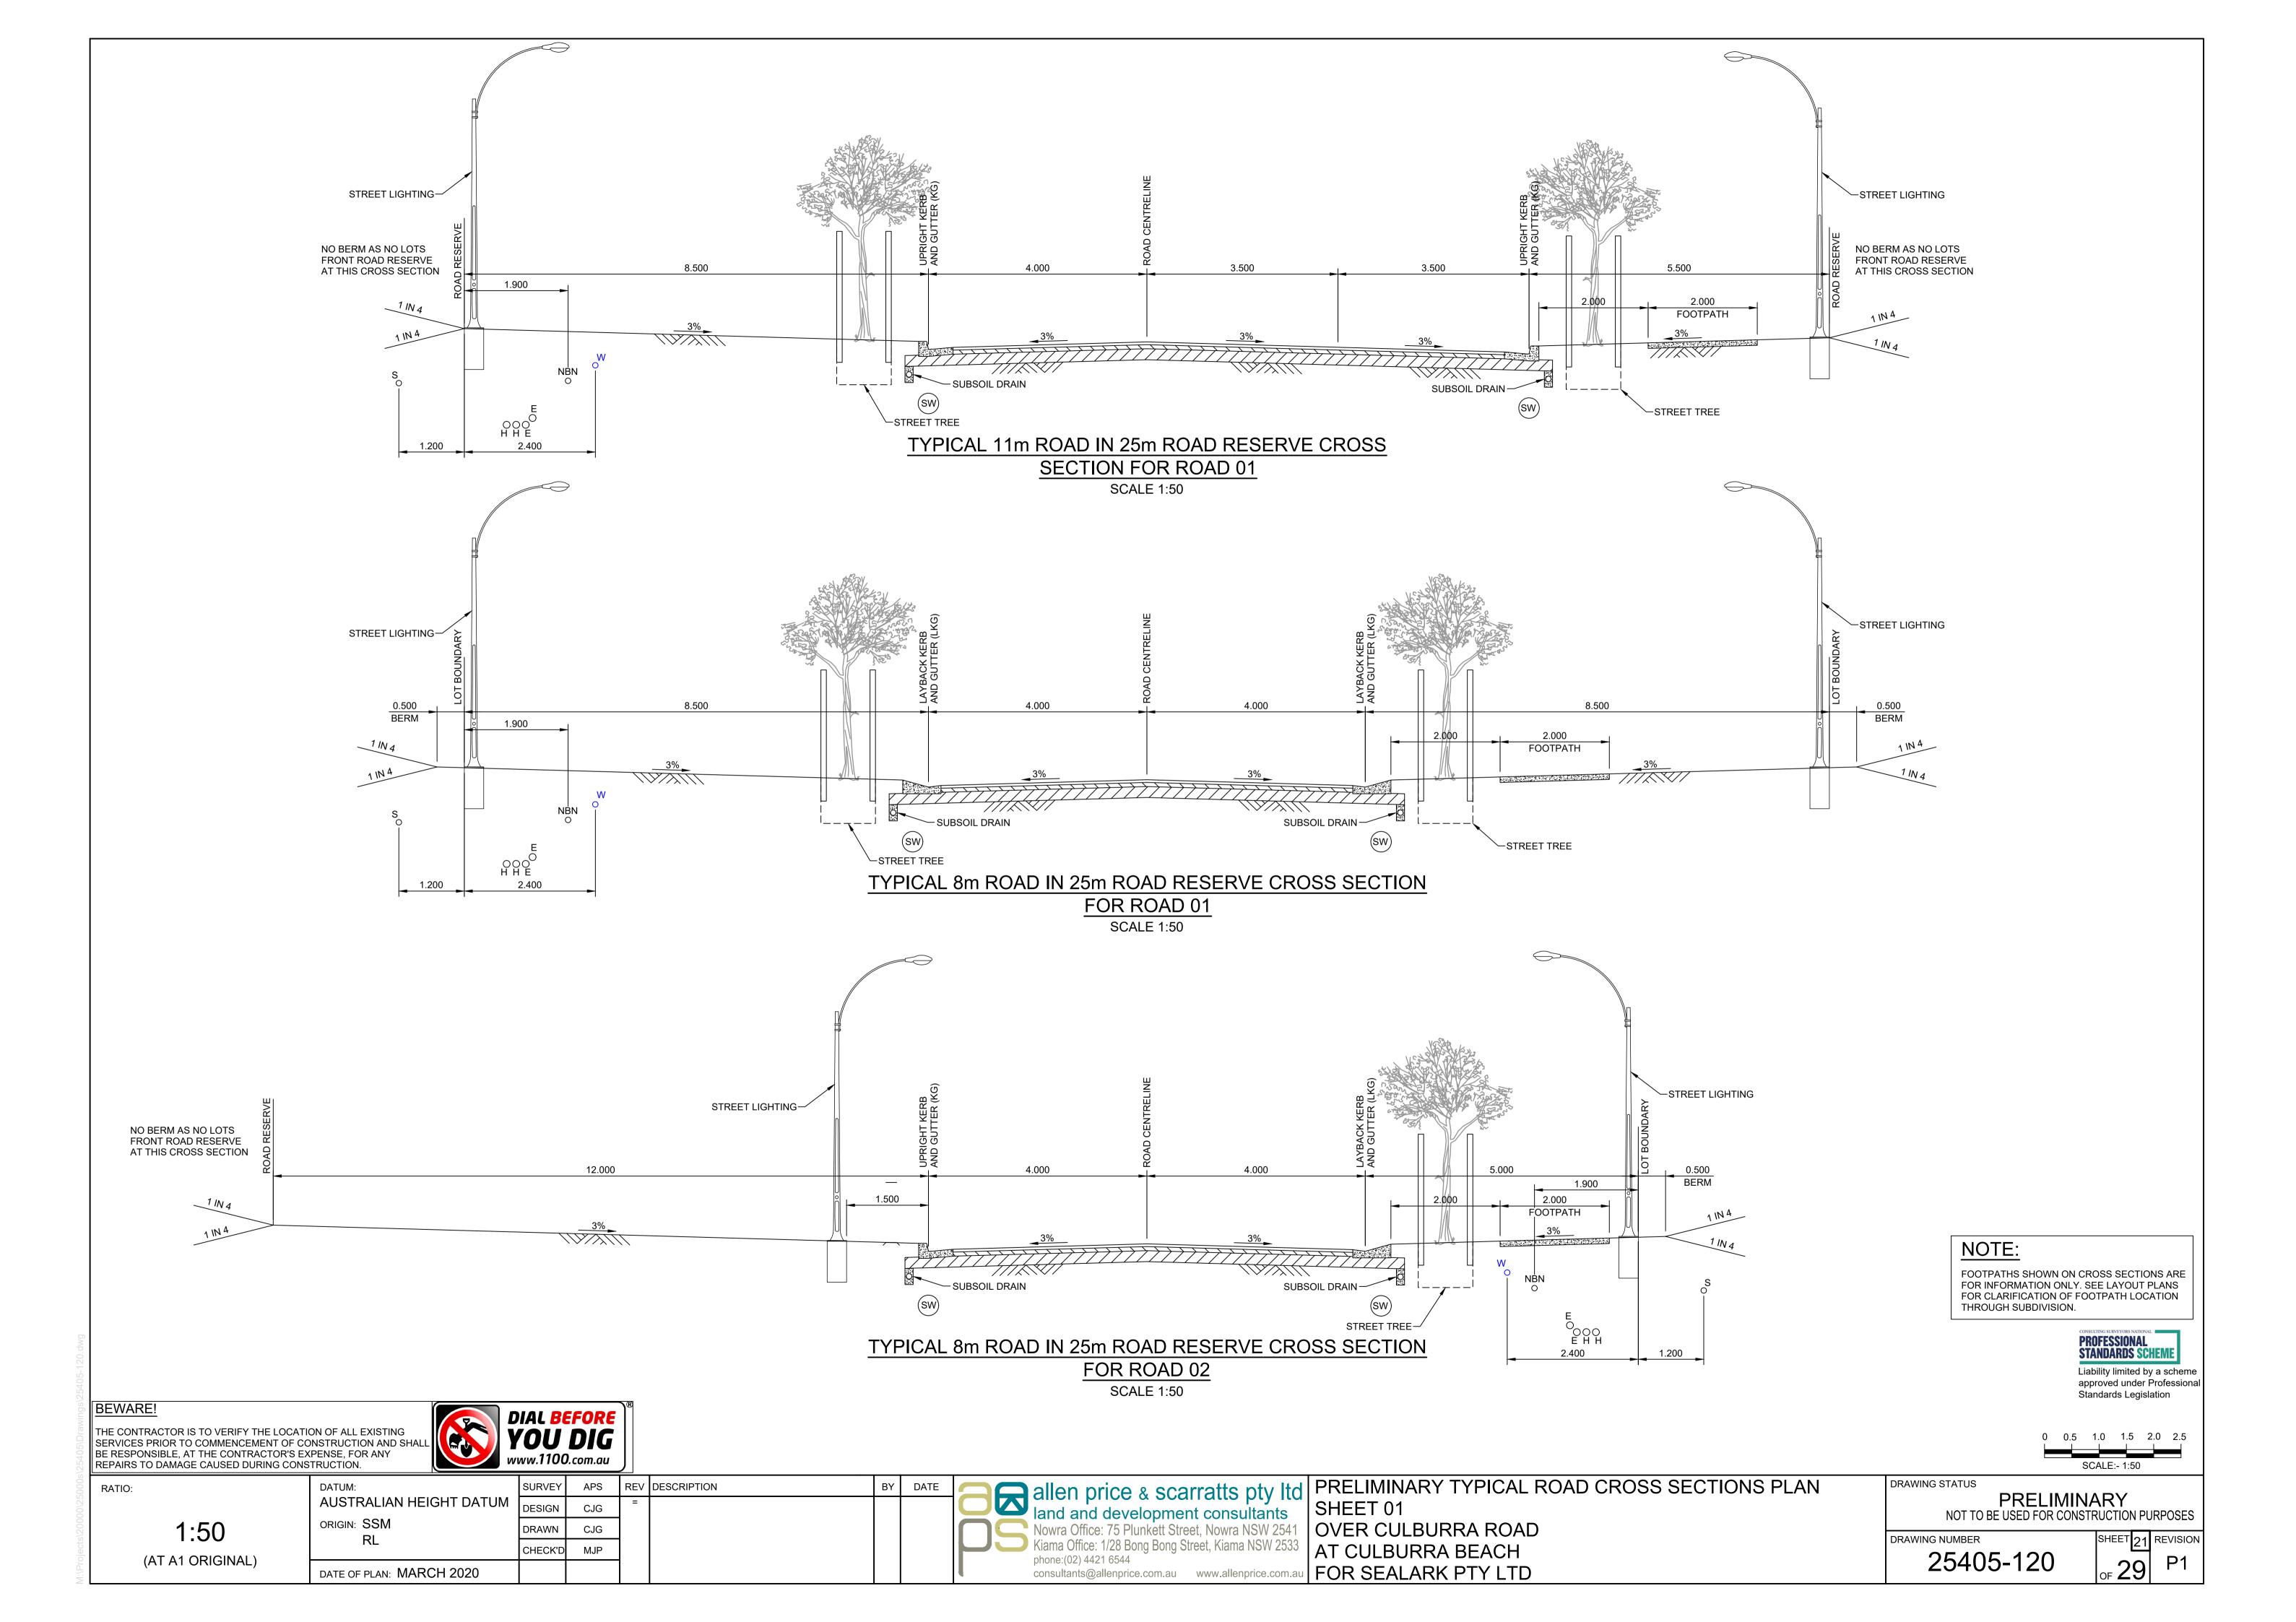

#### DRAWING SCHEDULE

| Į |           |                                                           |
|---|-----------|-----------------------------------------------------------|
|   | 25405-100 | COVER SHEET AND INDEX PLAN                                |
|   | 25405-101 | PRELIMINARY RESIDENTIAL PRECINCT LAYOUT PLAN              |
|   | 25405-102 | PRELIMINARY INDUSTRIAL PRECINCT LAYOUT PLAN               |
|   | 25405-103 | PRELIMINARY TOWN CENTRE PRECINCT LAYOUT PLAN              |
|   | 25405-104 | PRELIMINARY OVERALL CONCEPT ROUNDABOUT 01 DESIGN          |
|   | 25405-105 | PRELIMINARY CONCEPT ROUNDABOUT 01 DESIGN                  |
|   | 25405-106 | ROUNDABOUT 01 VEHICLE MOVEMENT LAYOUT PLAN SHEET 01       |
|   | 25405-107 | ROUNDABOUT 01 VEHICLE MOVEMENT LAYOUT PLAN SHEET 02       |
|   | 25405-108 | PRELIMINARY ROUNDABOUT 01 SIGHT LINE LAYOUT PLAN          |
|   | 25405-109 | PRELIMINARY CONCEPT INDUSTRIAL ENTRY AND EXIT LAYOUT PLAN |
|   | 25405-110 | PRELIMINARY CONCEPT INDUSTRIAL ENTRY AND EXIT VEHICLE     |
|   |           | MOVEMENTS AND SIGHT DISTANCE LAYOUT PLAN                  |
|   | 25405-111 | PRELIMINARY CONCEPT ROUNDABOUT 02 LAYOUT PLAN             |
|   | 25405-112 | PRELIMINARY CONCEPT ROUNDABOUT 02 DESIGN                  |
|   | 25405-113 | ROUNDABOUT 02 VEHICLE MOVEMENT LAYOUT PLAN                |
|   | 25405-114 | PRELIMINARY ROUNDABOUT 02 SIGHT LINE LAYOUT PLAN          |
|   | 25405-115 | PRELIMINARY CONCEPT ROUNDABOUT 03 LAYOUT PLAN             |
|   | 25405-116 | PRELIMINARY CONCEPT ROUNDABOUT 03 DESIGN                  |
|   | 25405-117 | ROUNDABOUT 03 VEHICLE MOVEMENT LAYOUT PLAN SHEET 01       |
|   | 25405-118 | ROUNDABOUT 03 VEHICLE MOVEMENT LAYOUT PLAN SHEET 02       |
|   | 25405-119 | PRELIMINARY ROUNDABOUT 03 SIGHT LINE LAYOUT PLAN          |
|   | 25405-120 | PRELIMINARY TYPICAL ROAD CROSS SECTIONS PLAN SHEET 01     |
|   | 25405-121 | PRELIMINARY TYPICAL ROAD CROSS SECTIONS PLAN SHEET 02     |
|   | 25405-122 | PRELIMINARY TYPICAL ROAD CROSS SECTIONS PLAN SHEET 03     |
|   | 25405-123 | PRELIMINARY TYPICAL ROAD CROSS SECTIONS PLAN SHEET 04     |
|   | 25405-124 | PRELIMINARY TYPICAL ROAD CROSS SECTIONS PLAN SHEET 05     |
|   | 25405-125 | WESTERN POND CONCEPT LAYOUT PLAN                          |
|   | 25405-126 | CENTRAL POND CONCEPT LAYOUT PLAN                          |
|   | 25405-127 | EASTERN POND CONCEPT LAYOUT PLAN                          |
|   | 25405-128 | TYPICAL WESTERN AND EASTERN POND CROSS SECTIONS PLAN      |
|   |           |                                                           |

## NOTE:

FOOTPATHS SHOWN ON CROSS SECTIONS ARE FOR INFORMATION ONLY. SEE LAYOUT PLANS FOR CLARIFICATION OF FOOTPATH LOCATION THROUGH SUBDIVISION.