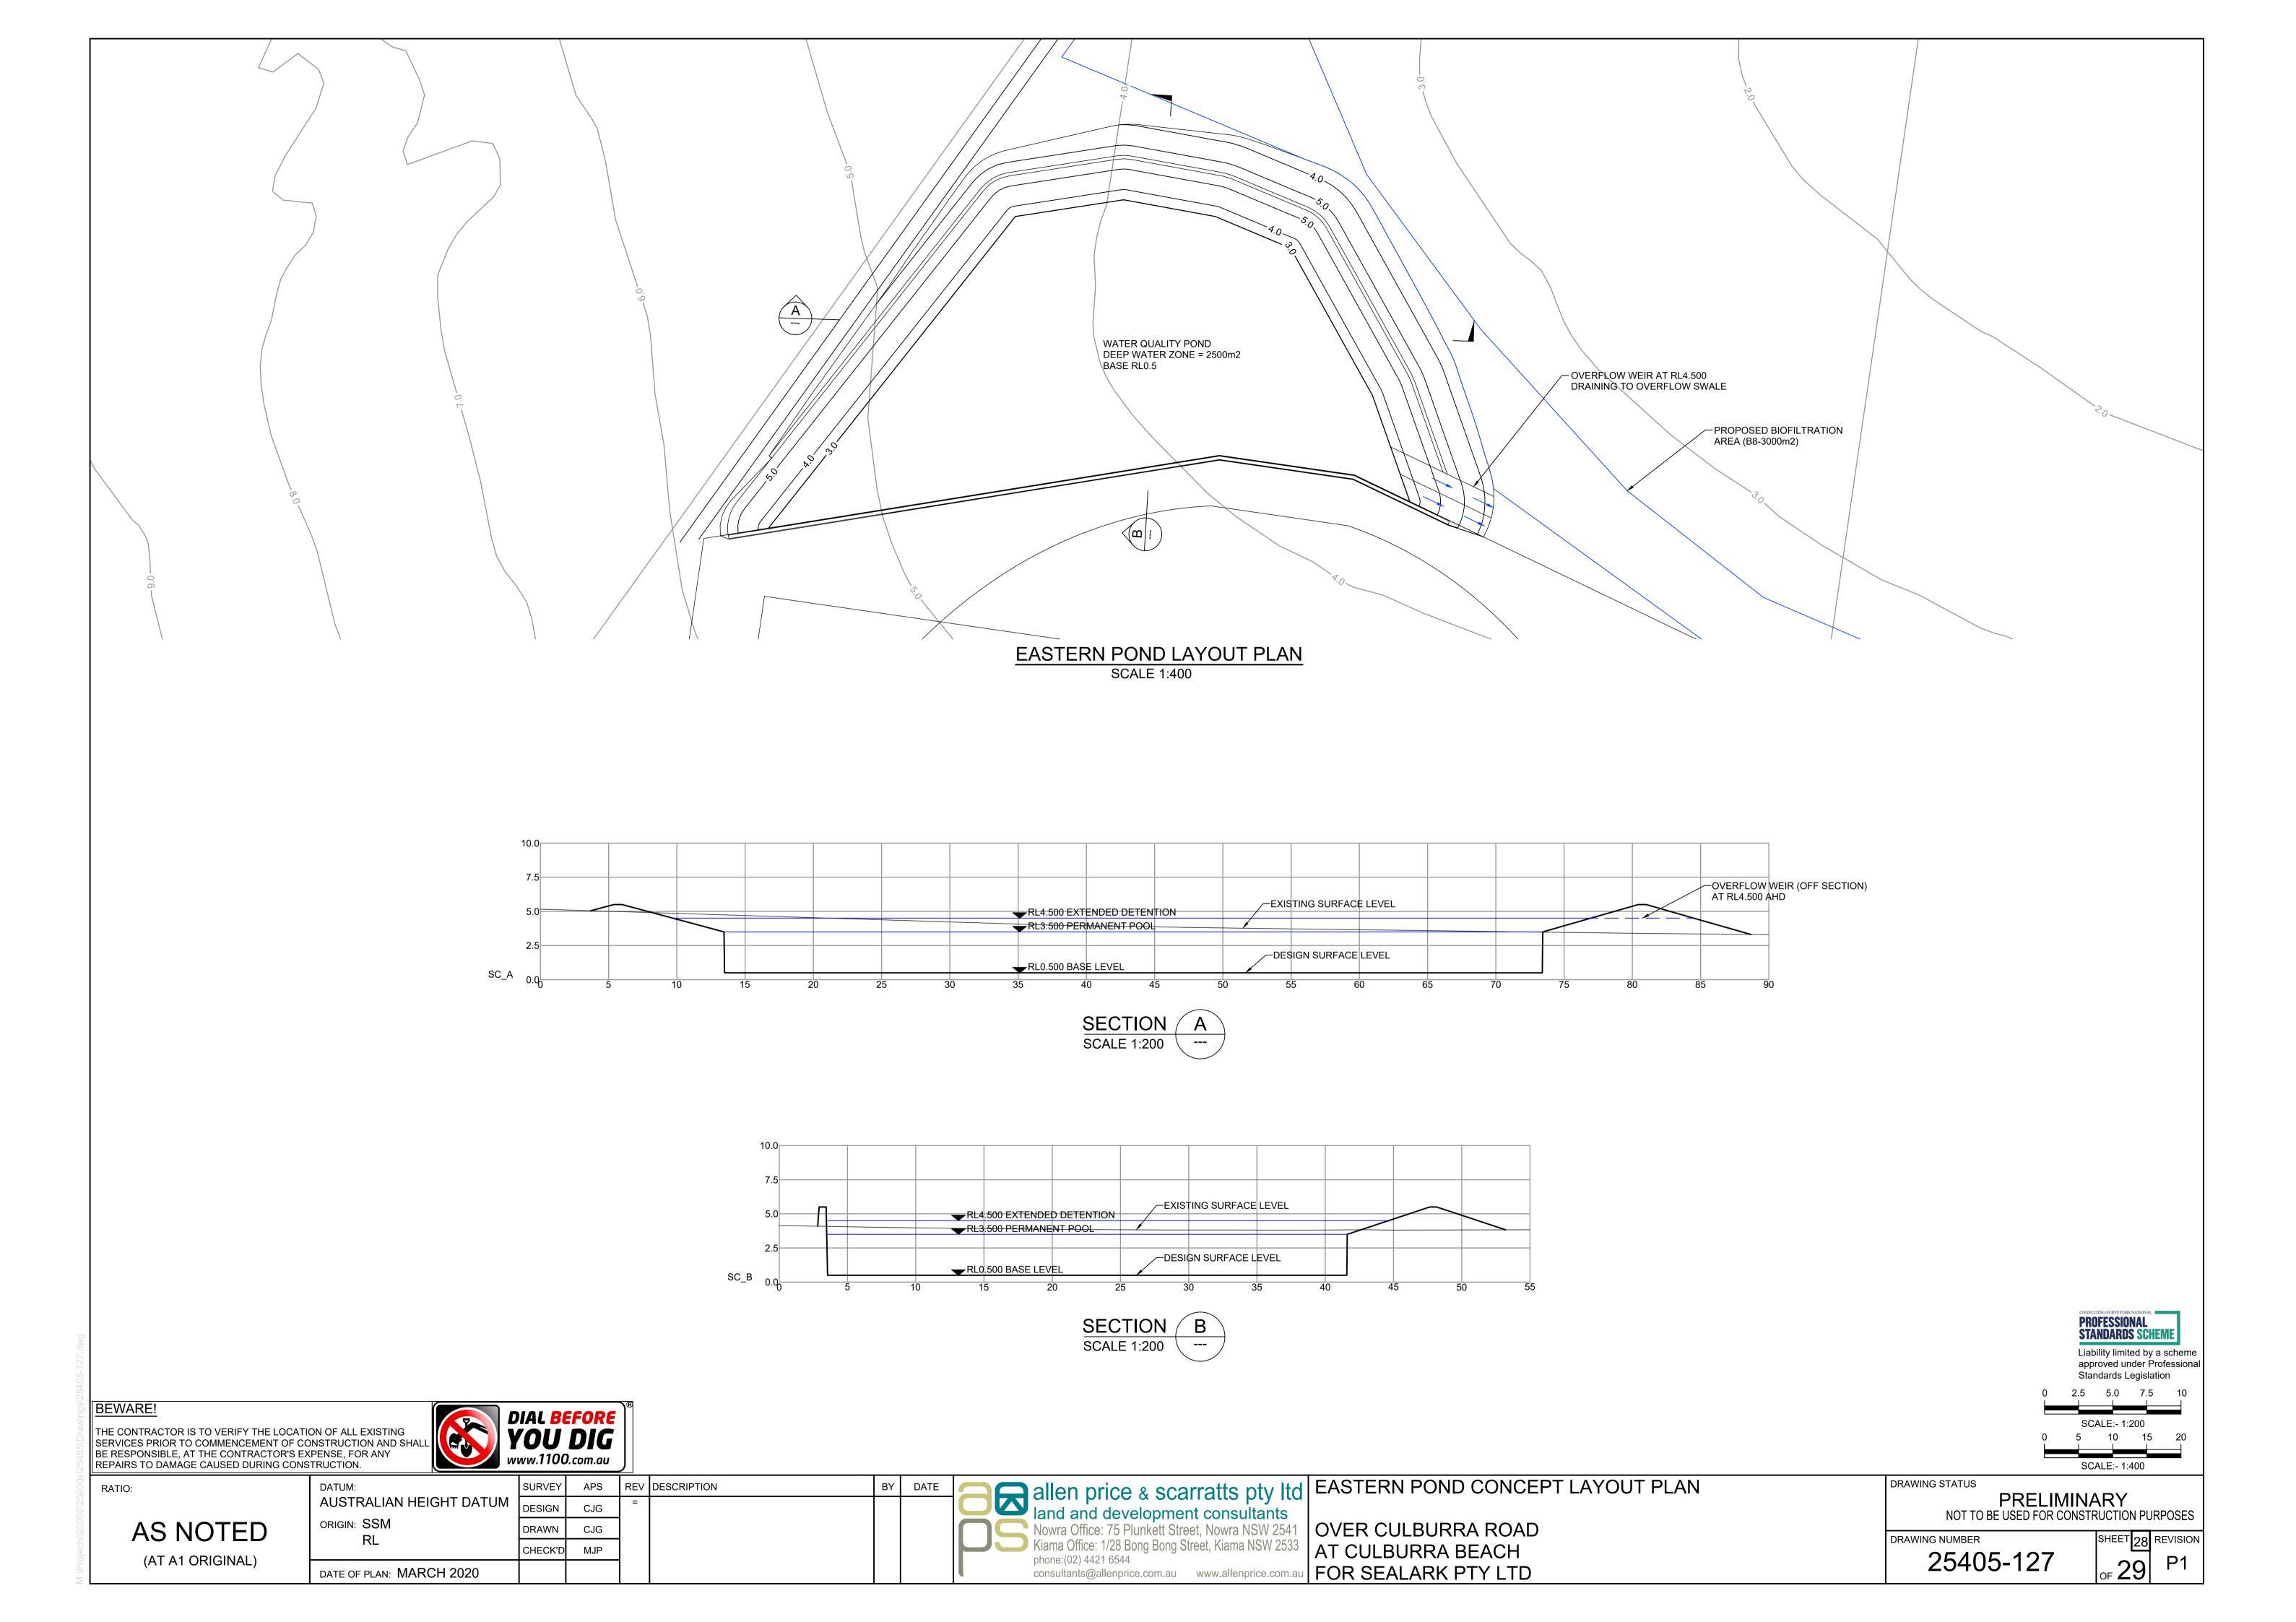

#### DRAWING SCHEDULE

| Į |           |                                                           |
|---|-----------|-----------------------------------------------------------|
|   | 25405-100 | COVER SHEET AND INDEX PLAN                                |
|   | 25405-101 | PRELIMINARY RESIDENTIAL PRECINCT LAYOUT PLAN              |
|   | 25405-102 | PRELIMINARY INDUSTRIAL PRECINCT LAYOUT PLAN               |
|   | 25405-103 | PRELIMINARY TOWN CENTRE PRECINCT LAYOUT PLAN              |
|   | 25405-104 | PRELIMINARY OVERALL CONCEPT ROUNDABOUT 01 DESIGN          |
|   | 25405-105 | PRELIMINARY CONCEPT ROUNDABOUT 01 DESIGN                  |
|   | 25405-106 | ROUNDABOUT 01 VEHICLE MOVEMENT LAYOUT PLAN SHEET 01       |
|   | 25405-107 | ROUNDABOUT 01 VEHICLE MOVEMENT LAYOUT PLAN SHEET 02       |
|   | 25405-108 | PRELIMINARY ROUNDABOUT 01 SIGHT LINE LAYOUT PLAN          |
|   | 25405-109 | PRELIMINARY CONCEPT INDUSTRIAL ENTRY AND EXIT LAYOUT PLAN |
|   | 25405-110 | PRELIMINARY CONCEPT INDUSTRIAL ENTRY AND EXIT VEHICLE     |
|   |           | MOVEMENTS AND SIGHT DISTANCE LAYOUT PLAN                  |
|   | 25405-111 | PRELIMINARY CONCEPT ROUNDABOUT 02 LAYOUT PLAN             |
|   | 25405-112 | PRELIMINARY CONCEPT ROUNDABOUT 02 DESIGN                  |
|   | 25405-113 | ROUNDABOUT 02 VEHICLE MOVEMENT LAYOUT PLAN                |
|   | 25405-114 | PRELIMINARY ROUNDABOUT 02 SIGHT LINE LAYOUT PLAN          |
|   | 25405-115 | PRELIMINARY CONCEPT ROUNDABOUT 03 LAYOUT PLAN             |
|   | 25405-116 | PRELIMINARY CONCEPT ROUNDABOUT 03 DESIGN                  |
|   | 25405-117 | ROUNDABOUT 03 VEHICLE MOVEMENT LAYOUT PLAN SHEET 01       |
|   | 25405-118 | ROUNDABOUT 03 VEHICLE MOVEMENT LAYOUT PLAN SHEET 02       |
|   | 25405-119 | PRELIMINARY ROUNDABOUT 03 SIGHT LINE LAYOUT PLAN          |
|   | 25405-120 | PRELIMINARY TYPICAL ROAD CROSS SECTIONS PLAN SHEET 01     |
|   | 25405-121 | PRELIMINARY TYPICAL ROAD CROSS SECTIONS PLAN SHEET 02     |
|   | 25405-122 | PRELIMINARY TYPICAL ROAD CROSS SECTIONS PLAN SHEET 03     |
|   | 25405-123 | PRELIMINARY TYPICAL ROAD CROSS SECTIONS PLAN SHEET 04     |
|   | 25405-124 | PRELIMINARY TYPICAL ROAD CROSS SECTIONS PLAN SHEET 05     |
|   | 25405-125 | WESTERN POND CONCEPT LAYOUT PLAN                          |
|   | 25405-126 | CENTRAL POND CONCEPT LAYOUT PLAN                          |
|   | 25405-127 | EASTERN POND CONCEPT LAYOUT PLAN                          |
|   | 25405-128 | TYPICAL WESTERN AND EASTERN POND CROSS SECTIONS PLAN      |
|   |           |                                                           |