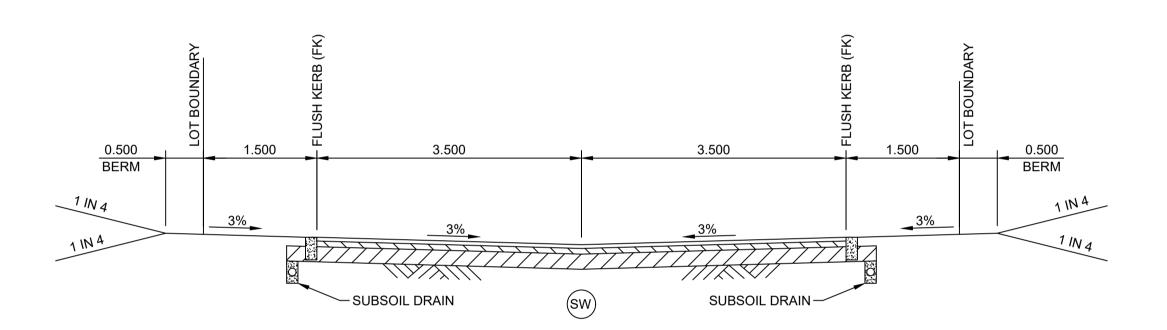

#### TYPICAL 7m ROAD IN 10m ROAD RESERVE CROSS SECTION FOR ACCESS ROAD 01 SCALE 1:50