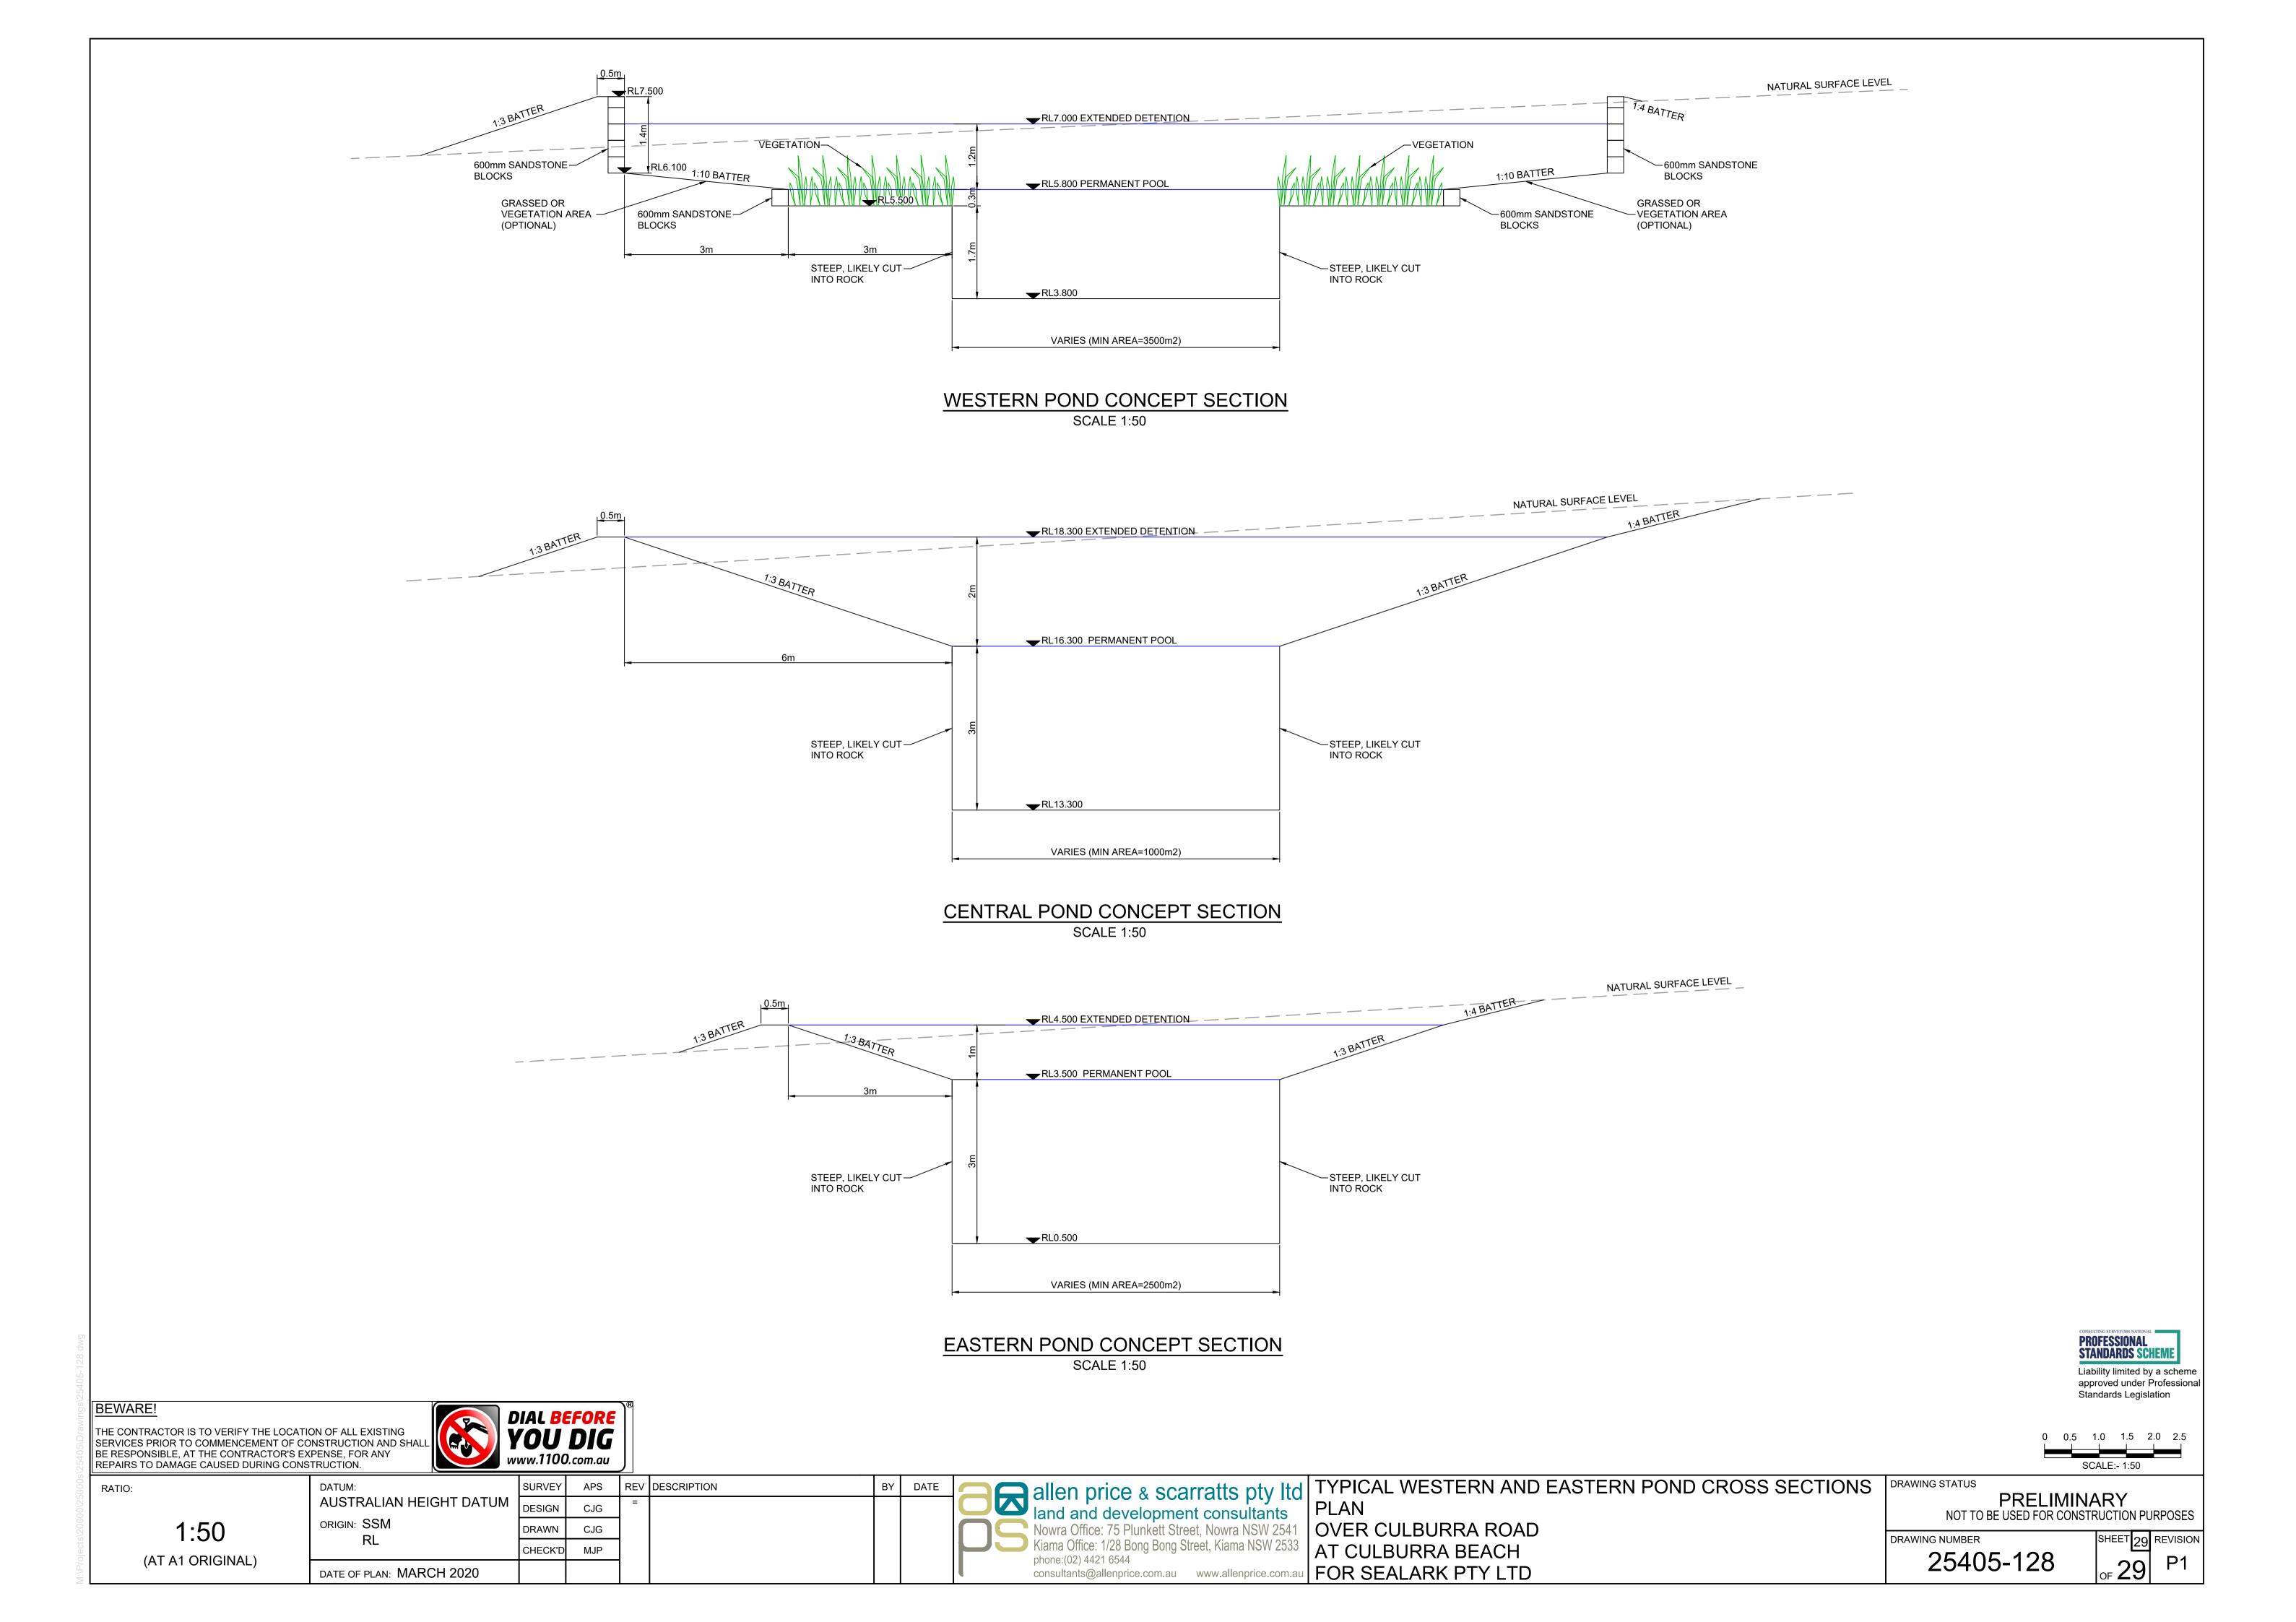

#### DRAWING SCHEDULE

| Į |           |                                                           |
|---|-----------|-----------------------------------------------------------|
|   | 25405-100 | COVER SHEET AND INDEX PLAN                                |
|   | 25405-101 | PRELIMINARY RESIDENTIAL PRECINCT LAYOUT PLAN              |
|   | 25405-102 | PRELIMINARY INDUSTRIAL PRECINCT LAYOUT PLAN               |
|   | 25405-103 | PRELIMINARY TOWN CENTRE PRECINCT LAYOUT PLAN              |
|   | 25405-104 | PRELIMINARY OVERALL CONCEPT ROUNDABOUT 01 DESIGN          |
|   | 25405-105 | PRELIMINARY CONCEPT ROUNDABOUT 01 DESIGN                  |
|   | 25405-106 | ROUNDABOUT 01 VEHICLE MOVEMENT LAYOUT PLAN SHEET 01       |
|   | 25405-107 | ROUNDABOUT 01 VEHICLE MOVEMENT LAYOUT PLAN SHEET 02       |
|   | 25405-108 | PRELIMINARY ROUNDABOUT 01 SIGHT LINE LAYOUT PLAN          |
|   | 25405-109 | PRELIMINARY CONCEPT INDUSTRIAL ENTRY AND EXIT LAYOUT PLAN |
|   | 25405-110 | PRELIMINARY CONCEPT INDUSTRIAL ENTRY AND EXIT VEHICLE     |
|   |           | MOVEMENTS AND SIGHT DISTANCE LAYOUT PLAN                  |
|   | 25405-111 | PRELIMINARY CONCEPT ROUNDABOUT 02 LAYOUT PLAN             |
|   | 25405-112 | PRELIMINARY CONCEPT ROUNDABOUT 02 DESIGN                  |
|   | 25405-113 | ROUNDABOUT 02 VEHICLE MOVEMENT LAYOUT PLAN                |
|   | 25405-114 | PRELIMINARY ROUNDABOUT 02 SIGHT LINE LAYOUT PLAN          |
|   | 25405-115 | PRELIMINARY CONCEPT ROUNDABOUT 03 LAYOUT PLAN             |
|   | 25405-116 | PRELIMINARY CONCEPT ROUNDABOUT 03 DESIGN                  |
|   | 25405-117 | ROUNDABOUT 03 VEHICLE MOVEMENT LAYOUT PLAN SHEET 01       |
|   | 25405-118 | ROUNDABOUT 03 VEHICLE MOVEMENT LAYOUT PLAN SHEET 02       |
|   | 25405-119 | PRELIMINARY ROUNDABOUT 03 SIGHT LINE LAYOUT PLAN          |
|   | 25405-120 | PRELIMINARY TYPICAL ROAD CROSS SECTIONS PLAN SHEET 01     |
|   | 25405-121 | PRELIMINARY TYPICAL ROAD CROSS SECTIONS PLAN SHEET 02     |
|   | 25405-122 | PRELIMINARY TYPICAL ROAD CROSS SECTIONS PLAN SHEET 03     |
|   | 25405-123 | PRELIMINARY TYPICAL ROAD CROSS SECTIONS PLAN SHEET 04     |
|   | 25405-124 | PRELIMINARY TYPICAL ROAD CROSS SECTIONS PLAN SHEET 05     |
|   | 25405-125 | WESTERN POND CONCEPT LAYOUT PLAN                          |
|   | 25405-126 | CENTRAL POND CONCEPT LAYOUT PLAN                          |
|   | 25405-127 | EASTERN POND CONCEPT LAYOUT PLAN                          |
|   | 25405-128 | TYPICAL WESTERN AND EASTERN POND CROSS SECTIONS PLAN      |
|   |           |                                                           |