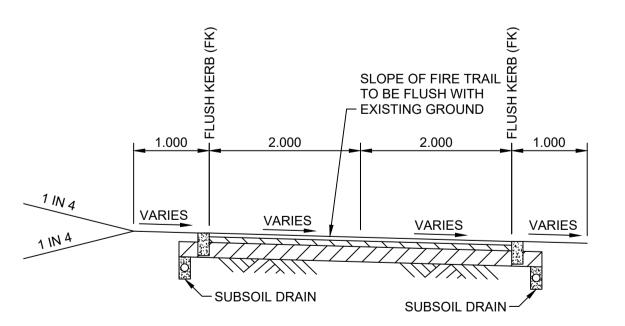

### TYPICAL 4m FIRE TRAIL PRIVATE PROPERTY/PUBLIC RESERVE CROSS SECTION FOR EMERGENCY EGRESS ROUTE 01 AND 02 SCALE 1:50