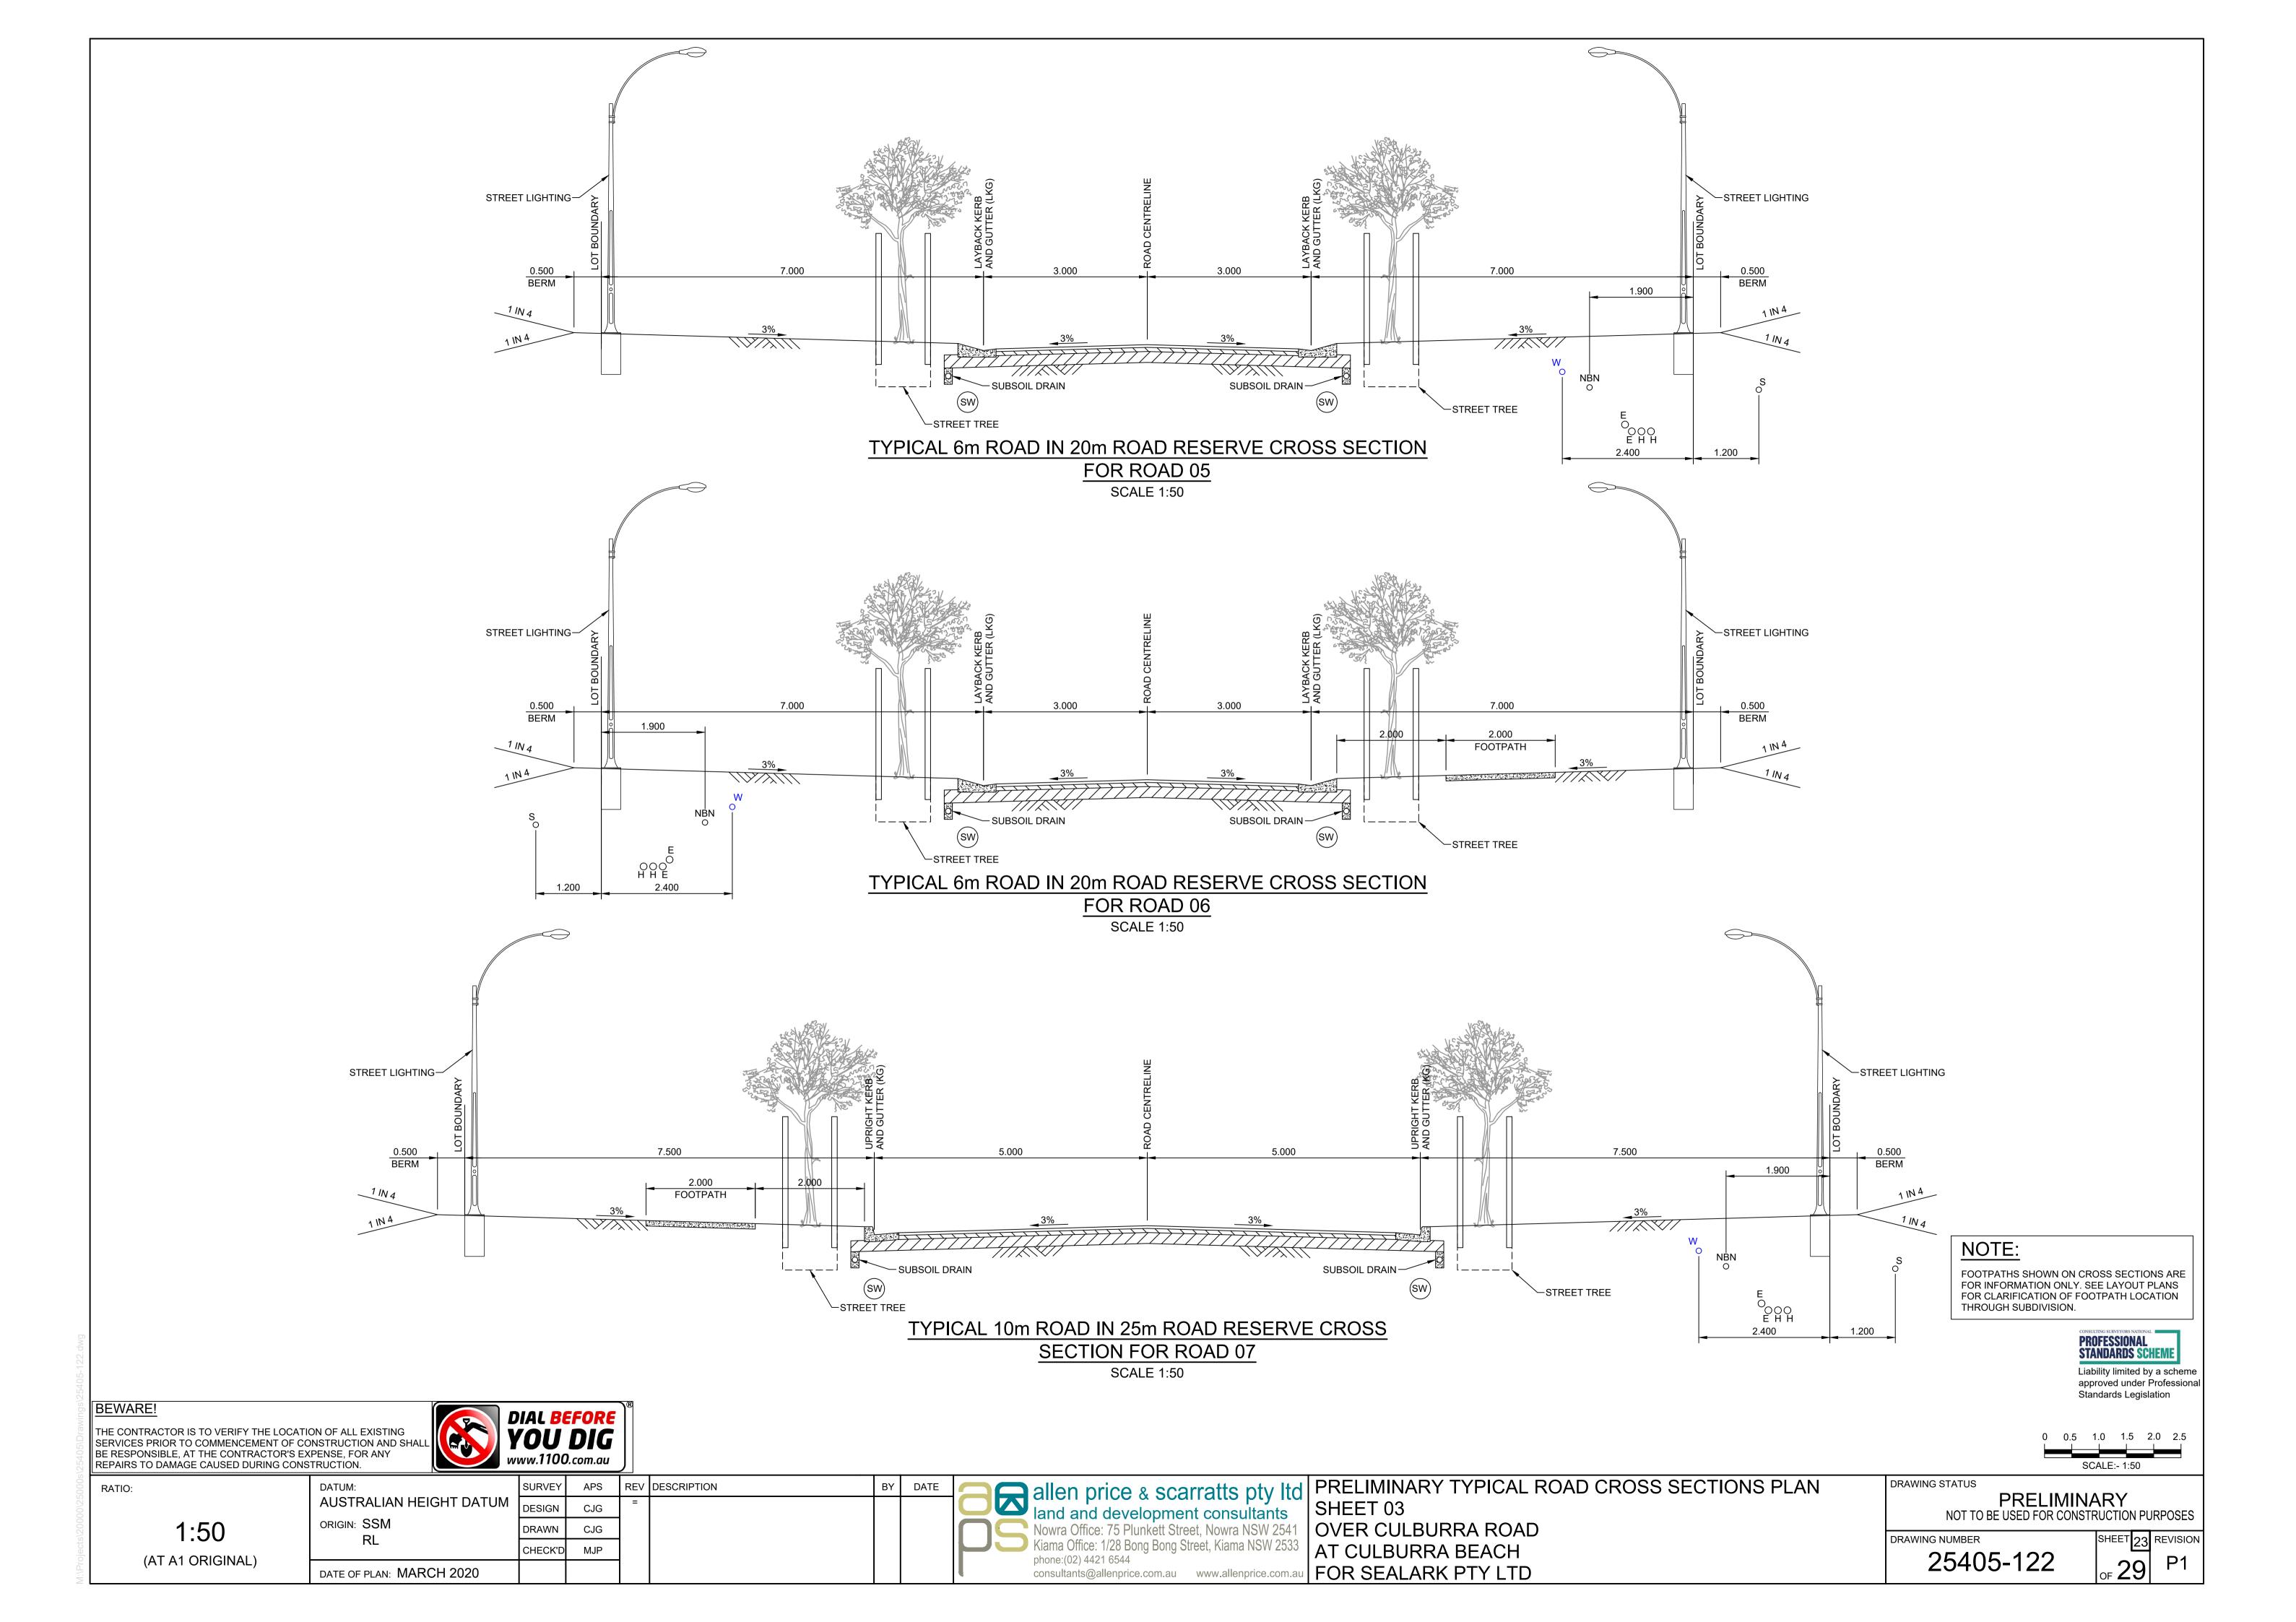

#### DRAWING SCHEDULE

| Į |           |                                                           |
|---|-----------|-----------------------------------------------------------|
|   | 25405-100 | COVER SHEET AND INDEX PLAN                                |
|   | 25405-101 | PRELIMINARY RESIDENTIAL PRECINCT LAYOUT PLAN              |
|   | 25405-102 | PRELIMINARY INDUSTRIAL PRECINCT LAYOUT PLAN               |
|   | 25405-103 | PRELIMINARY TOWN CENTRE PRECINCT LAYOUT PLAN              |
|   | 25405-104 | PRELIMINARY OVERALL CONCEPT ROUNDABOUT 01 DESIGN          |
|   | 25405-105 | PRELIMINARY CONCEPT ROUNDABOUT 01 DESIGN                  |
|   | 25405-106 | ROUNDABOUT 01 VEHICLE MOVEMENT LAYOUT PLAN SHEET 01       |
|   | 25405-107 | ROUNDABOUT 01 VEHICLE MOVEMENT LAYOUT PLAN SHEET 02       |
|   | 25405-108 | PRELIMINARY ROUNDABOUT 01 SIGHT LINE LAYOUT PLAN          |
|   | 25405-109 | PRELIMINARY CONCEPT INDUSTRIAL ENTRY AND EXIT LAYOUT PLAN |
|   | 25405-110 | PRELIMINARY CONCEPT INDUSTRIAL ENTRY AND EXIT VEHICLE     |
|   |           | MOVEMENTS AND SIGHT DISTANCE LAYOUT PLAN                  |
|   | 25405-111 | PRELIMINARY CONCEPT ROUNDABOUT 02 LAYOUT PLAN             |
|   | 25405-112 | PRELIMINARY CONCEPT ROUNDABOUT 02 DESIGN                  |
|   | 25405-113 | ROUNDABOUT 02 VEHICLE MOVEMENT LAYOUT PLAN                |
|   | 25405-114 | PRELIMINARY ROUNDABOUT 02 SIGHT LINE LAYOUT PLAN          |
|   | 25405-115 | PRELIMINARY CONCEPT ROUNDABOUT 03 LAYOUT PLAN             |
|   | 25405-116 | PRELIMINARY CONCEPT ROUNDABOUT 03 DESIGN                  |
|   | 25405-117 | ROUNDABOUT 03 VEHICLE MOVEMENT LAYOUT PLAN SHEET 01       |
|   | 25405-118 | ROUNDABOUT 03 VEHICLE MOVEMENT LAYOUT PLAN SHEET 02       |
|   | 25405-119 | PRELIMINARY ROUNDABOUT 03 SIGHT LINE LAYOUT PLAN          |
|   | 25405-120 | PRELIMINARY TYPICAL ROAD CROSS SECTIONS PLAN SHEET 01     |
|   | 25405-121 | PRELIMINARY TYPICAL ROAD CROSS SECTIONS PLAN SHEET 02     |
|   | 25405-122 | PRELIMINARY TYPICAL ROAD CROSS SECTIONS PLAN SHEET 03     |
|   | 25405-123 | PRELIMINARY TYPICAL ROAD CROSS SECTIONS PLAN SHEET 04     |
|   | 25405-124 | PRELIMINARY TYPICAL ROAD CROSS SECTIONS PLAN SHEET 05     |
|   | 25405-125 | WESTERN POND CONCEPT LAYOUT PLAN                          |
|   | 25405-126 | CENTRAL POND CONCEPT LAYOUT PLAN                          |
|   | 25405-127 | EASTERN POND CONCEPT LAYOUT PLAN                          |
|   | 25405-128 | TYPICAL WESTERN AND EASTERN POND CROSS SECTIONS PLAN      |
|   |           |                                                           |

## NOTE:

FOOTPATHS SHOWN ON CROSS SECTIONS ARE FOR INFORMATION ONLY. SEE LAYOUT PLANS FOR CLARIFICATION OF FOOTPATH LOCATION THROUGH SUBDIVISION.