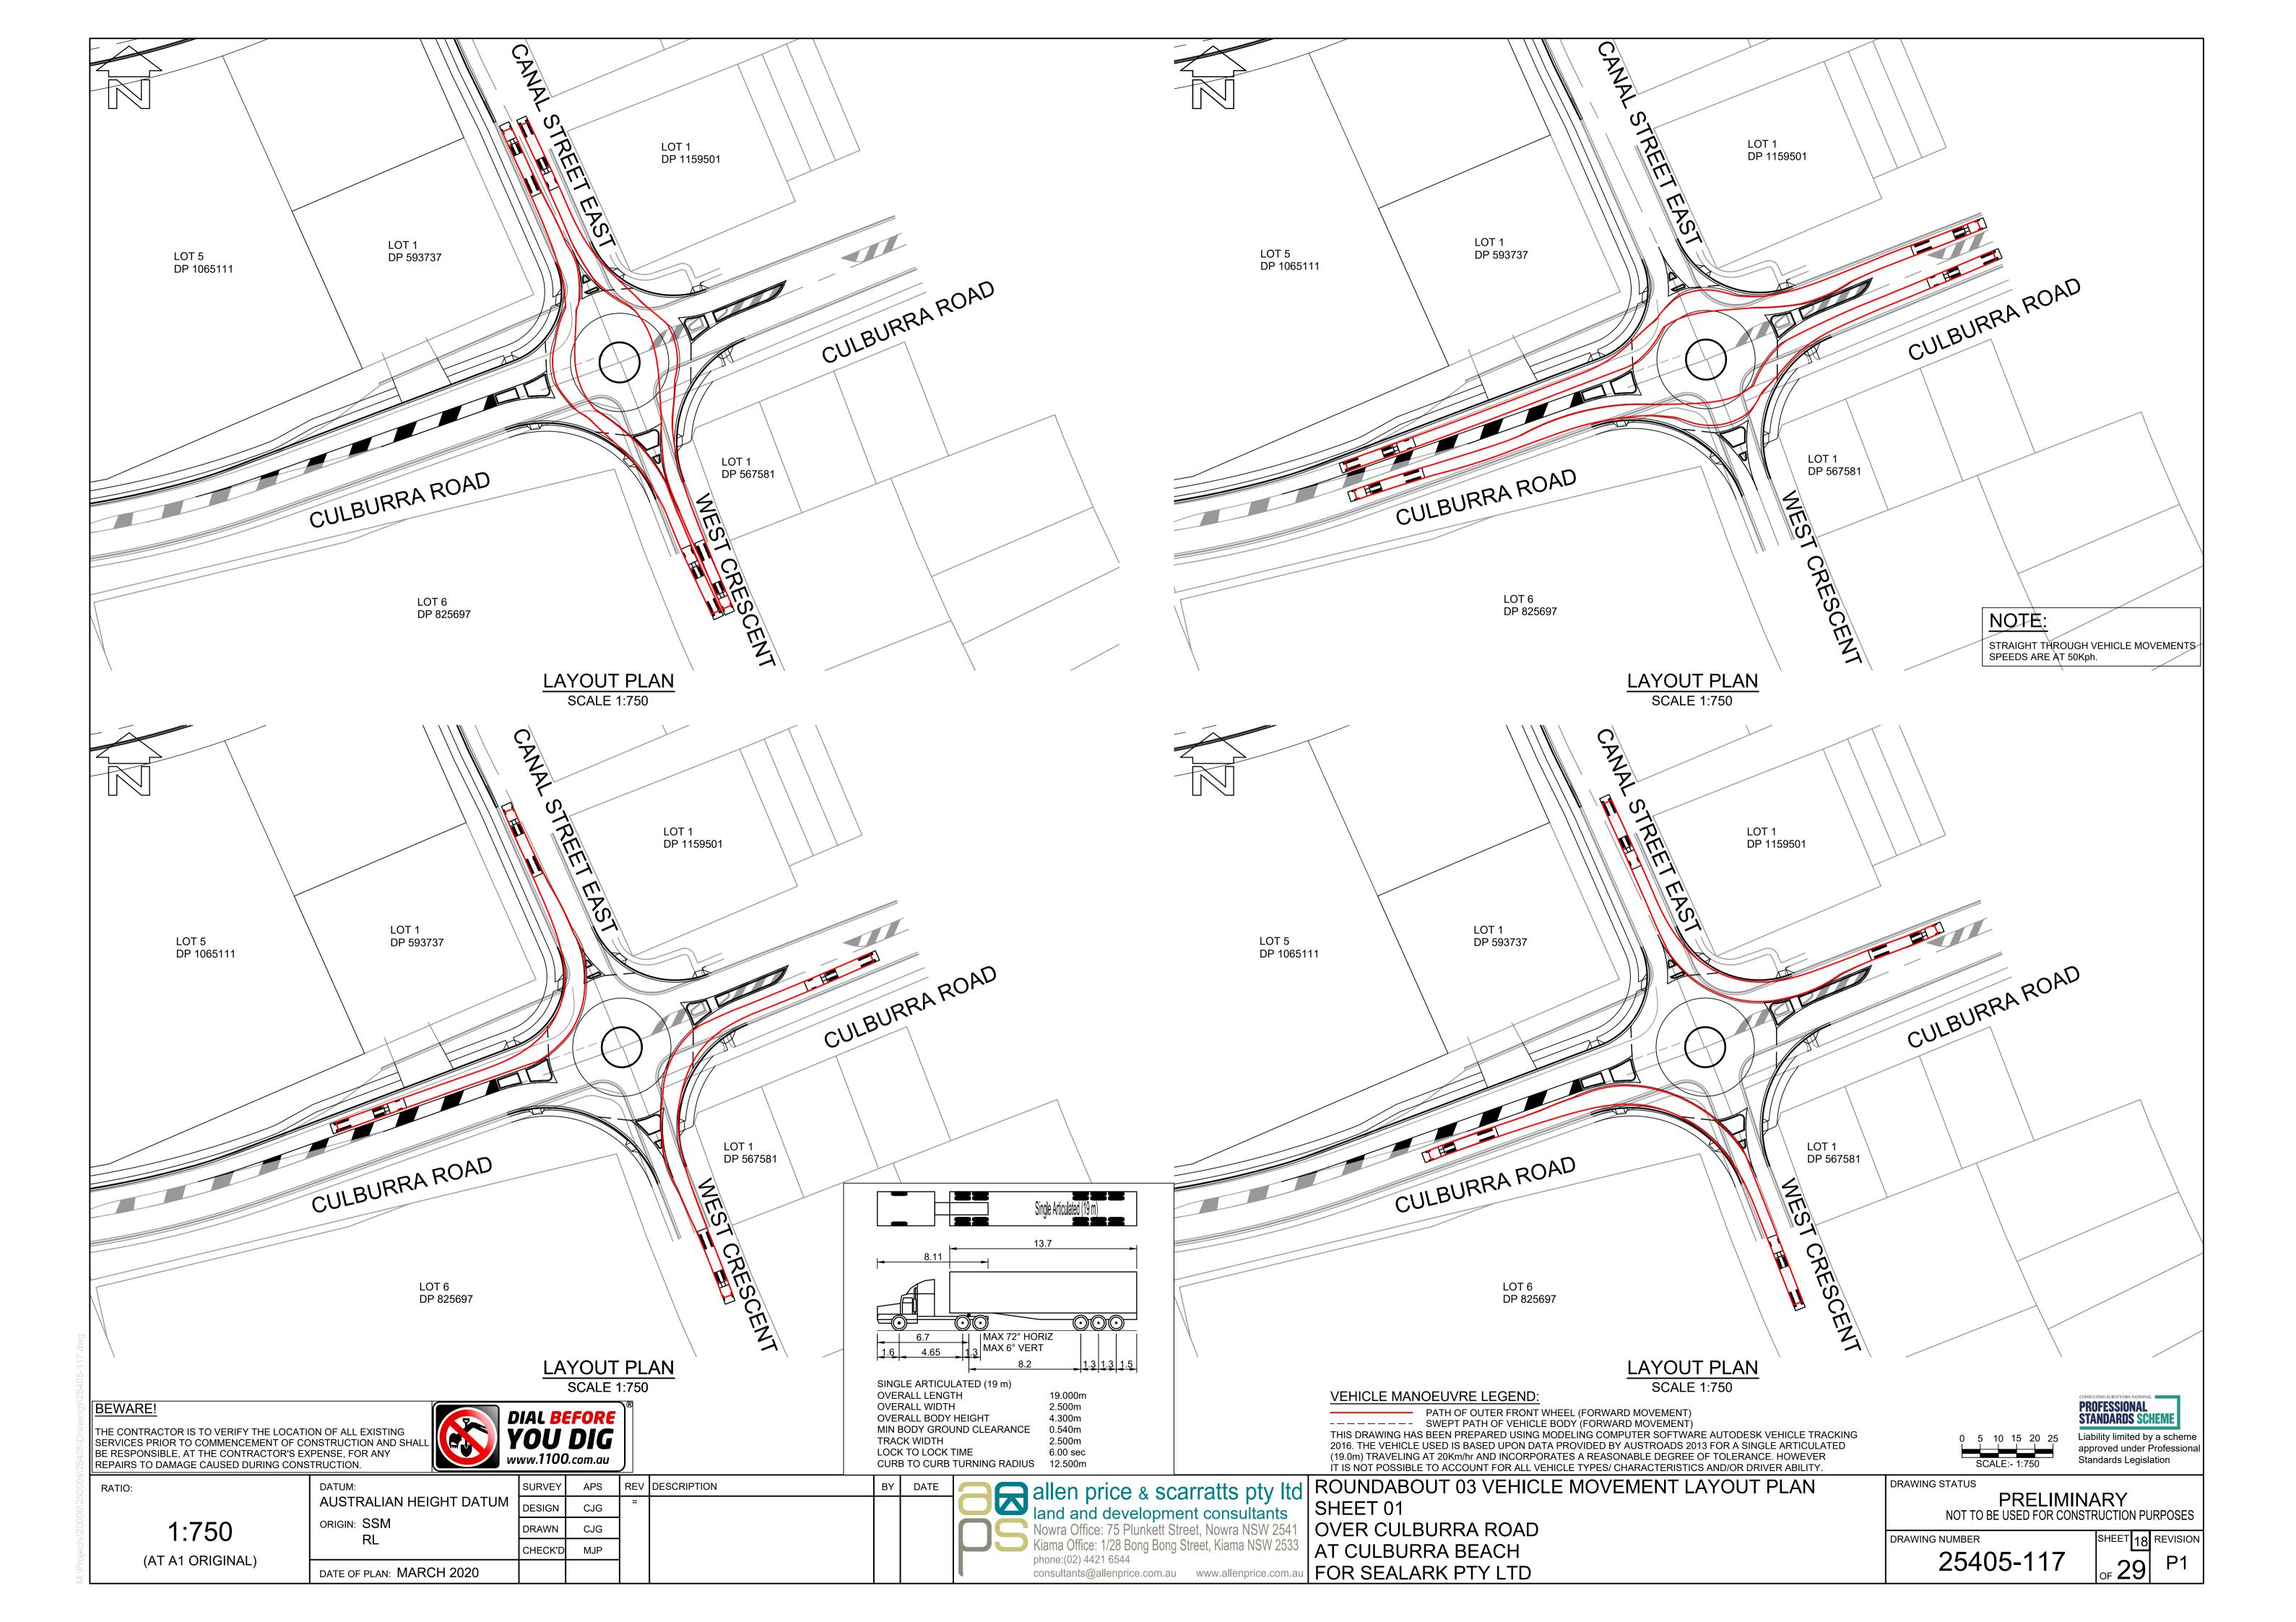

#### DRAWING SCHEDULE

| Į |           |                                                           |
|---|-----------|-----------------------------------------------------------|
|   | 25405-100 | COVER SHEET AND INDEX PLAN                                |
|   | 25405-101 | PRELIMINARY RESIDENTIAL PRECINCT LAYOUT PLAN              |
|   | 25405-102 | PRELIMINARY INDUSTRIAL PRECINCT LAYOUT PLAN               |
|   | 25405-103 | PRELIMINARY TOWN CENTRE PRECINCT LAYOUT PLAN              |
|   | 25405-104 | PRELIMINARY OVERALL CONCEPT ROUNDABOUT 01 DESIGN          |
|   | 25405-105 | PRELIMINARY CONCEPT ROUNDABOUT 01 DESIGN                  |
|   | 25405-106 | ROUNDABOUT 01 VEHICLE MOVEMENT LAYOUT PLAN SHEET 01       |
|   | 25405-107 | ROUNDABOUT 01 VEHICLE MOVEMENT LAYOUT PLAN SHEET 02       |
|   | 25405-108 | PRELIMINARY ROUNDABOUT 01 SIGHT LINE LAYOUT PLAN          |
|   | 25405-109 | PRELIMINARY CONCEPT INDUSTRIAL ENTRY AND EXIT LAYOUT PLAN |
|   | 25405-110 | PRELIMINARY CONCEPT INDUSTRIAL ENTRY AND EXIT VEHICLE     |
|   |           | MOVEMENTS AND SIGHT DISTANCE LAYOUT PLAN                  |
|   | 25405-111 | PRELIMINARY CONCEPT ROUNDABOUT 02 LAYOUT PLAN             |
|   | 25405-112 | PRELIMINARY CONCEPT ROUNDABOUT 02 DESIGN                  |
|   | 25405-113 | ROUNDABOUT 02 VEHICLE MOVEMENT LAYOUT PLAN                |
|   | 25405-114 | PRELIMINARY ROUNDABOUT 02 SIGHT LINE LAYOUT PLAN          |
|   | 25405-115 | PRELIMINARY CONCEPT ROUNDABOUT 03 LAYOUT PLAN             |
|   | 25405-116 | PRELIMINARY CONCEPT ROUNDABOUT 03 DESIGN                  |
|   | 25405-117 | ROUNDABOUT 03 VEHICLE MOVEMENT LAYOUT PLAN SHEET 01       |
|   | 25405-118 | ROUNDABOUT 03 VEHICLE MOVEMENT LAYOUT PLAN SHEET 02       |
|   | 25405-119 | PRELIMINARY ROUNDABOUT 03 SIGHT LINE LAYOUT PLAN          |
|   | 25405-120 | PRELIMINARY TYPICAL ROAD CROSS SECTIONS PLAN SHEET 01     |
|   | 25405-121 | PRELIMINARY TYPICAL ROAD CROSS SECTIONS PLAN SHEET 02     |
|   | 25405-122 | PRELIMINARY TYPICAL ROAD CROSS SECTIONS PLAN SHEET 03     |
|   | 25405-123 | PRELIMINARY TYPICAL ROAD CROSS SECTIONS PLAN SHEET 04     |
|   | 25405-124 | PRELIMINARY TYPICAL ROAD CROSS SECTIONS PLAN SHEET 05     |
|   | 25405-125 | WESTERN POND CONCEPT LAYOUT PLAN                          |
|   | 25405-126 | CENTRAL POND CONCEPT LAYOUT PLAN                          |
|   | 25405-127 | EASTERN POND CONCEPT LAYOUT PLAN                          |
|   | 25405-128 | TYPICAL WESTERN AND EASTERN POND CROSS SECTIONS PLAN      |
|   |           |                                                           |