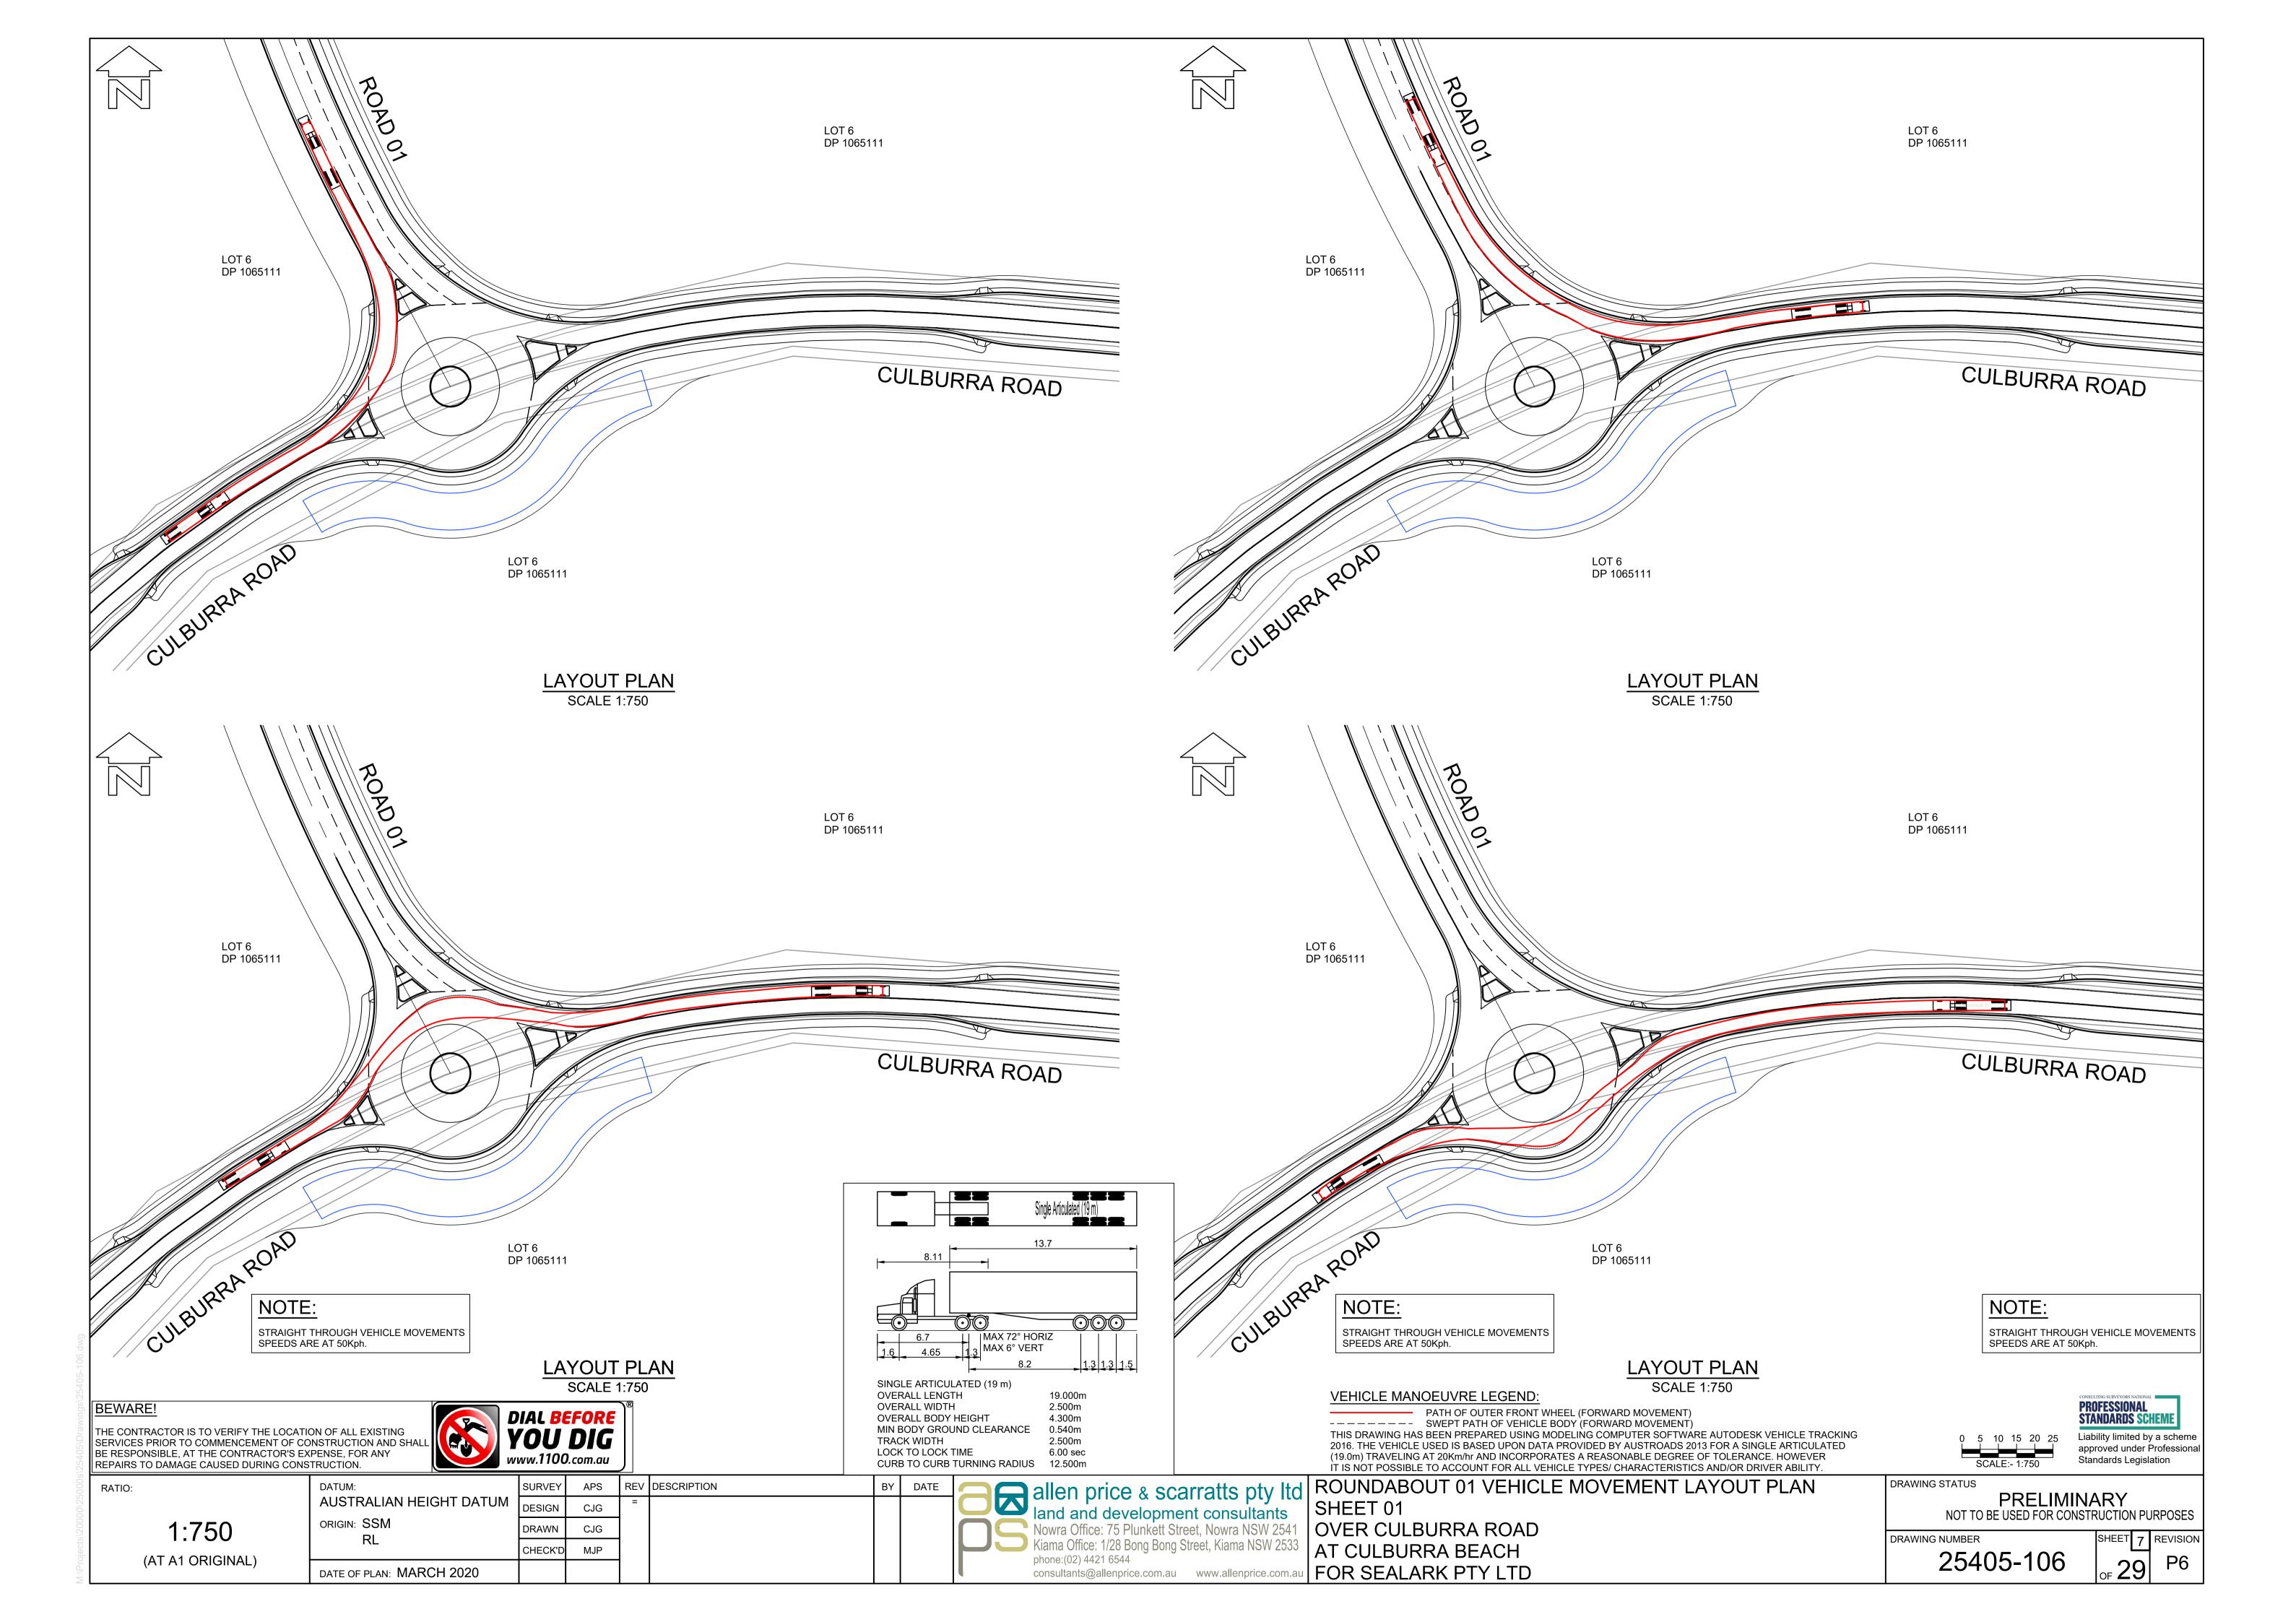

#### DRAWING SCHEDULE

| Į |           |                                                           |
|---|-----------|-----------------------------------------------------------|
|   | 25405-100 | COVER SHEET AND INDEX PLAN                                |
|   | 25405-101 | PRELIMINARY RESIDENTIAL PRECINCT LAYOUT PLAN              |
|   | 25405-102 | PRELIMINARY INDUSTRIAL PRECINCT LAYOUT PLAN               |
|   | 25405-103 | PRELIMINARY TOWN CENTRE PRECINCT LAYOUT PLAN              |
|   | 25405-104 | PRELIMINARY OVERALL CONCEPT ROUNDABOUT 01 DESIGN          |
|   | 25405-105 | PRELIMINARY CONCEPT ROUNDABOUT 01 DESIGN                  |
|   | 25405-106 | ROUNDABOUT 01 VEHICLE MOVEMENT LAYOUT PLAN SHEET 01       |
|   | 25405-107 | ROUNDABOUT 01 VEHICLE MOVEMENT LAYOUT PLAN SHEET 02       |
|   | 25405-108 | PRELIMINARY ROUNDABOUT 01 SIGHT LINE LAYOUT PLAN          |
|   | 25405-109 | PRELIMINARY CONCEPT INDUSTRIAL ENTRY AND EXIT LAYOUT PLAN |
|   | 25405-110 | PRELIMINARY CONCEPT INDUSTRIAL ENTRY AND EXIT VEHICLE     |
|   |           | MOVEMENTS AND SIGHT DISTANCE LAYOUT PLAN                  |
|   | 25405-111 | PRELIMINARY CONCEPT ROUNDABOUT 02 LAYOUT PLAN             |
|   | 25405-112 | PRELIMINARY CONCEPT ROUNDABOUT 02 DESIGN                  |
|   | 25405-113 | ROUNDABOUT 02 VEHICLE MOVEMENT LAYOUT PLAN                |
|   | 25405-114 | PRELIMINARY ROUNDABOUT 02 SIGHT LINE LAYOUT PLAN          |
|   | 25405-115 | PRELIMINARY CONCEPT ROUNDABOUT 03 LAYOUT PLAN             |
|   | 25405-116 | PRELIMINARY CONCEPT ROUNDABOUT 03 DESIGN                  |
|   | 25405-117 | ROUNDABOUT 03 VEHICLE MOVEMENT LAYOUT PLAN SHEET 01       |
|   | 25405-118 | ROUNDABOUT 03 VEHICLE MOVEMENT LAYOUT PLAN SHEET 02       |
|   | 25405-119 | PRELIMINARY ROUNDABOUT 03 SIGHT LINE LAYOUT PLAN          |
|   | 25405-120 | PRELIMINARY TYPICAL ROAD CROSS SECTIONS PLAN SHEET 01     |
|   | 25405-121 | PRELIMINARY TYPICAL ROAD CROSS SECTIONS PLAN SHEET 02     |
|   | 25405-122 | PRELIMINARY TYPICAL ROAD CROSS SECTIONS PLAN SHEET 03     |
|   | 25405-123 | PRELIMINARY TYPICAL ROAD CROSS SECTIONS PLAN SHEET 04     |
|   | 25405-124 | PRELIMINARY TYPICAL ROAD CROSS SECTIONS PLAN SHEET 05     |
|   | 25405-125 | WESTERN POND CONCEPT LAYOUT PLAN                          |
|   | 25405-126 | CENTRAL POND CONCEPT LAYOUT PLAN                          |
|   | 25405-127 | EASTERN POND CONCEPT LAYOUT PLAN                          |
|   | 25405-128 | TYPICAL WESTERN AND EASTERN POND CROSS SECTIONS PLAN      |
|   |           |                                                           |