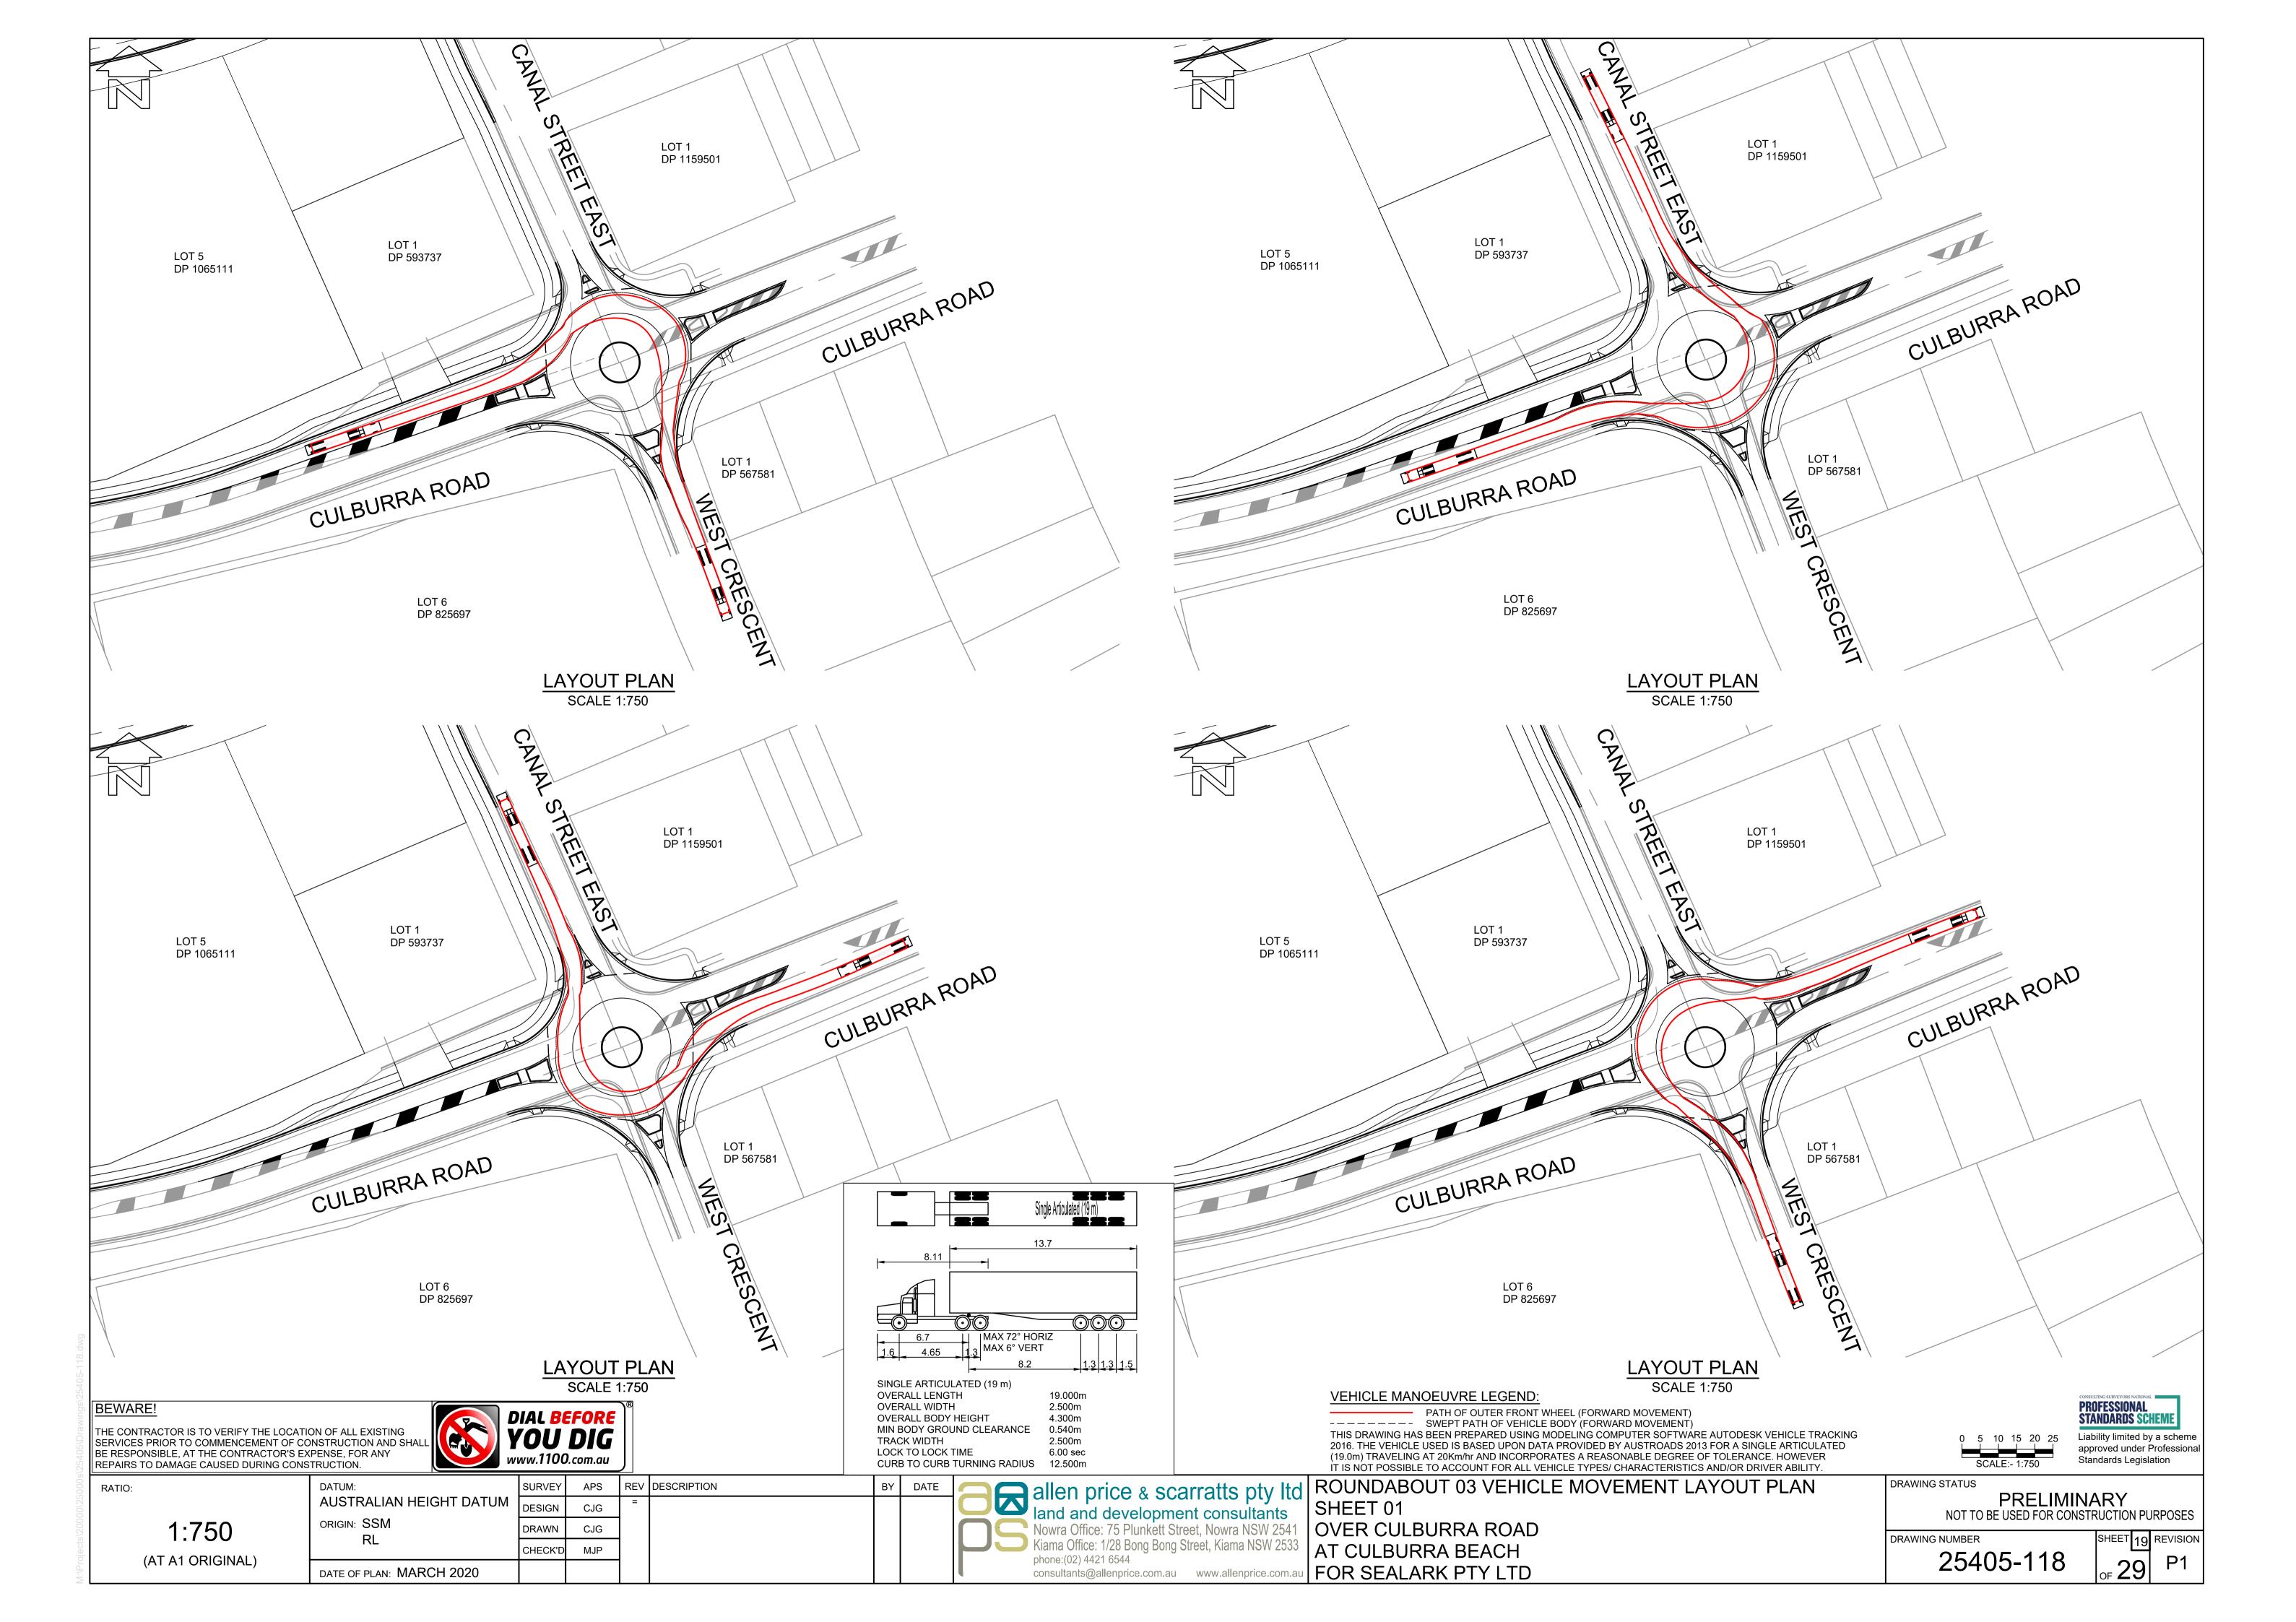

#### DRAWING SCHEDULE

| Į |           |                                                           |
|---|-----------|-----------------------------------------------------------|
|   | 25405-100 | COVER SHEET AND INDEX PLAN                                |
|   | 25405-101 | PRELIMINARY RESIDENTIAL PRECINCT LAYOUT PLAN              |
|   | 25405-102 | PRELIMINARY INDUSTRIAL PRECINCT LAYOUT PLAN               |
|   | 25405-103 | PRELIMINARY TOWN CENTRE PRECINCT LAYOUT PLAN              |
|   | 25405-104 | PRELIMINARY OVERALL CONCEPT ROUNDABOUT 01 DESIGN          |
|   | 25405-105 | PRELIMINARY CONCEPT ROUNDABOUT 01 DESIGN                  |
|   | 25405-106 | ROUNDABOUT 01 VEHICLE MOVEMENT LAYOUT PLAN SHEET 01       |
|   | 25405-107 | ROUNDABOUT 01 VEHICLE MOVEMENT LAYOUT PLAN SHEET 02       |
|   | 25405-108 | PRELIMINARY ROUNDABOUT 01 SIGHT LINE LAYOUT PLAN          |
|   | 25405-109 | PRELIMINARY CONCEPT INDUSTRIAL ENTRY AND EXIT LAYOUT PLAN |
|   | 25405-110 | PRELIMINARY CONCEPT INDUSTRIAL ENTRY AND EXIT VEHICLE     |
|   |           | MOVEMENTS AND SIGHT DISTANCE LAYOUT PLAN                  |
|   | 25405-111 | PRELIMINARY CONCEPT ROUNDABOUT 02 LAYOUT PLAN             |
|   | 25405-112 | PRELIMINARY CONCEPT ROUNDABOUT 02 DESIGN                  |
|   | 25405-113 | ROUNDABOUT 02 VEHICLE MOVEMENT LAYOUT PLAN                |
|   | 25405-114 | PRELIMINARY ROUNDABOUT 02 SIGHT LINE LAYOUT PLAN          |
|   | 25405-115 | PRELIMINARY CONCEPT ROUNDABOUT 03 LAYOUT PLAN             |
|   | 25405-116 | PRELIMINARY CONCEPT ROUNDABOUT 03 DESIGN                  |
|   | 25405-117 | ROUNDABOUT 03 VEHICLE MOVEMENT LAYOUT PLAN SHEET 01       |
|   | 25405-118 | ROUNDABOUT 03 VEHICLE MOVEMENT LAYOUT PLAN SHEET 02       |
|   | 25405-119 | PRELIMINARY ROUNDABOUT 03 SIGHT LINE LAYOUT PLAN          |
|   | 25405-120 | PRELIMINARY TYPICAL ROAD CROSS SECTIONS PLAN SHEET 01     |
|   | 25405-121 | PRELIMINARY TYPICAL ROAD CROSS SECTIONS PLAN SHEET 02     |
|   | 25405-122 | PRELIMINARY TYPICAL ROAD CROSS SECTIONS PLAN SHEET 03     |
|   | 25405-123 | PRELIMINARY TYPICAL ROAD CROSS SECTIONS PLAN SHEET 04     |
|   | 25405-124 | PRELIMINARY TYPICAL ROAD CROSS SECTIONS PLAN SHEET 05     |
|   | 25405-125 | WESTERN POND CONCEPT LAYOUT PLAN                          |
|   | 25405-126 | CENTRAL POND CONCEPT LAYOUT PLAN                          |
|   | 25405-127 | EASTERN POND CONCEPT LAYOUT PLAN                          |
|   | 25405-128 | TYPICAL WESTERN AND EASTERN POND CROSS SECTIONS PLAN      |
|   |           |                                                           |