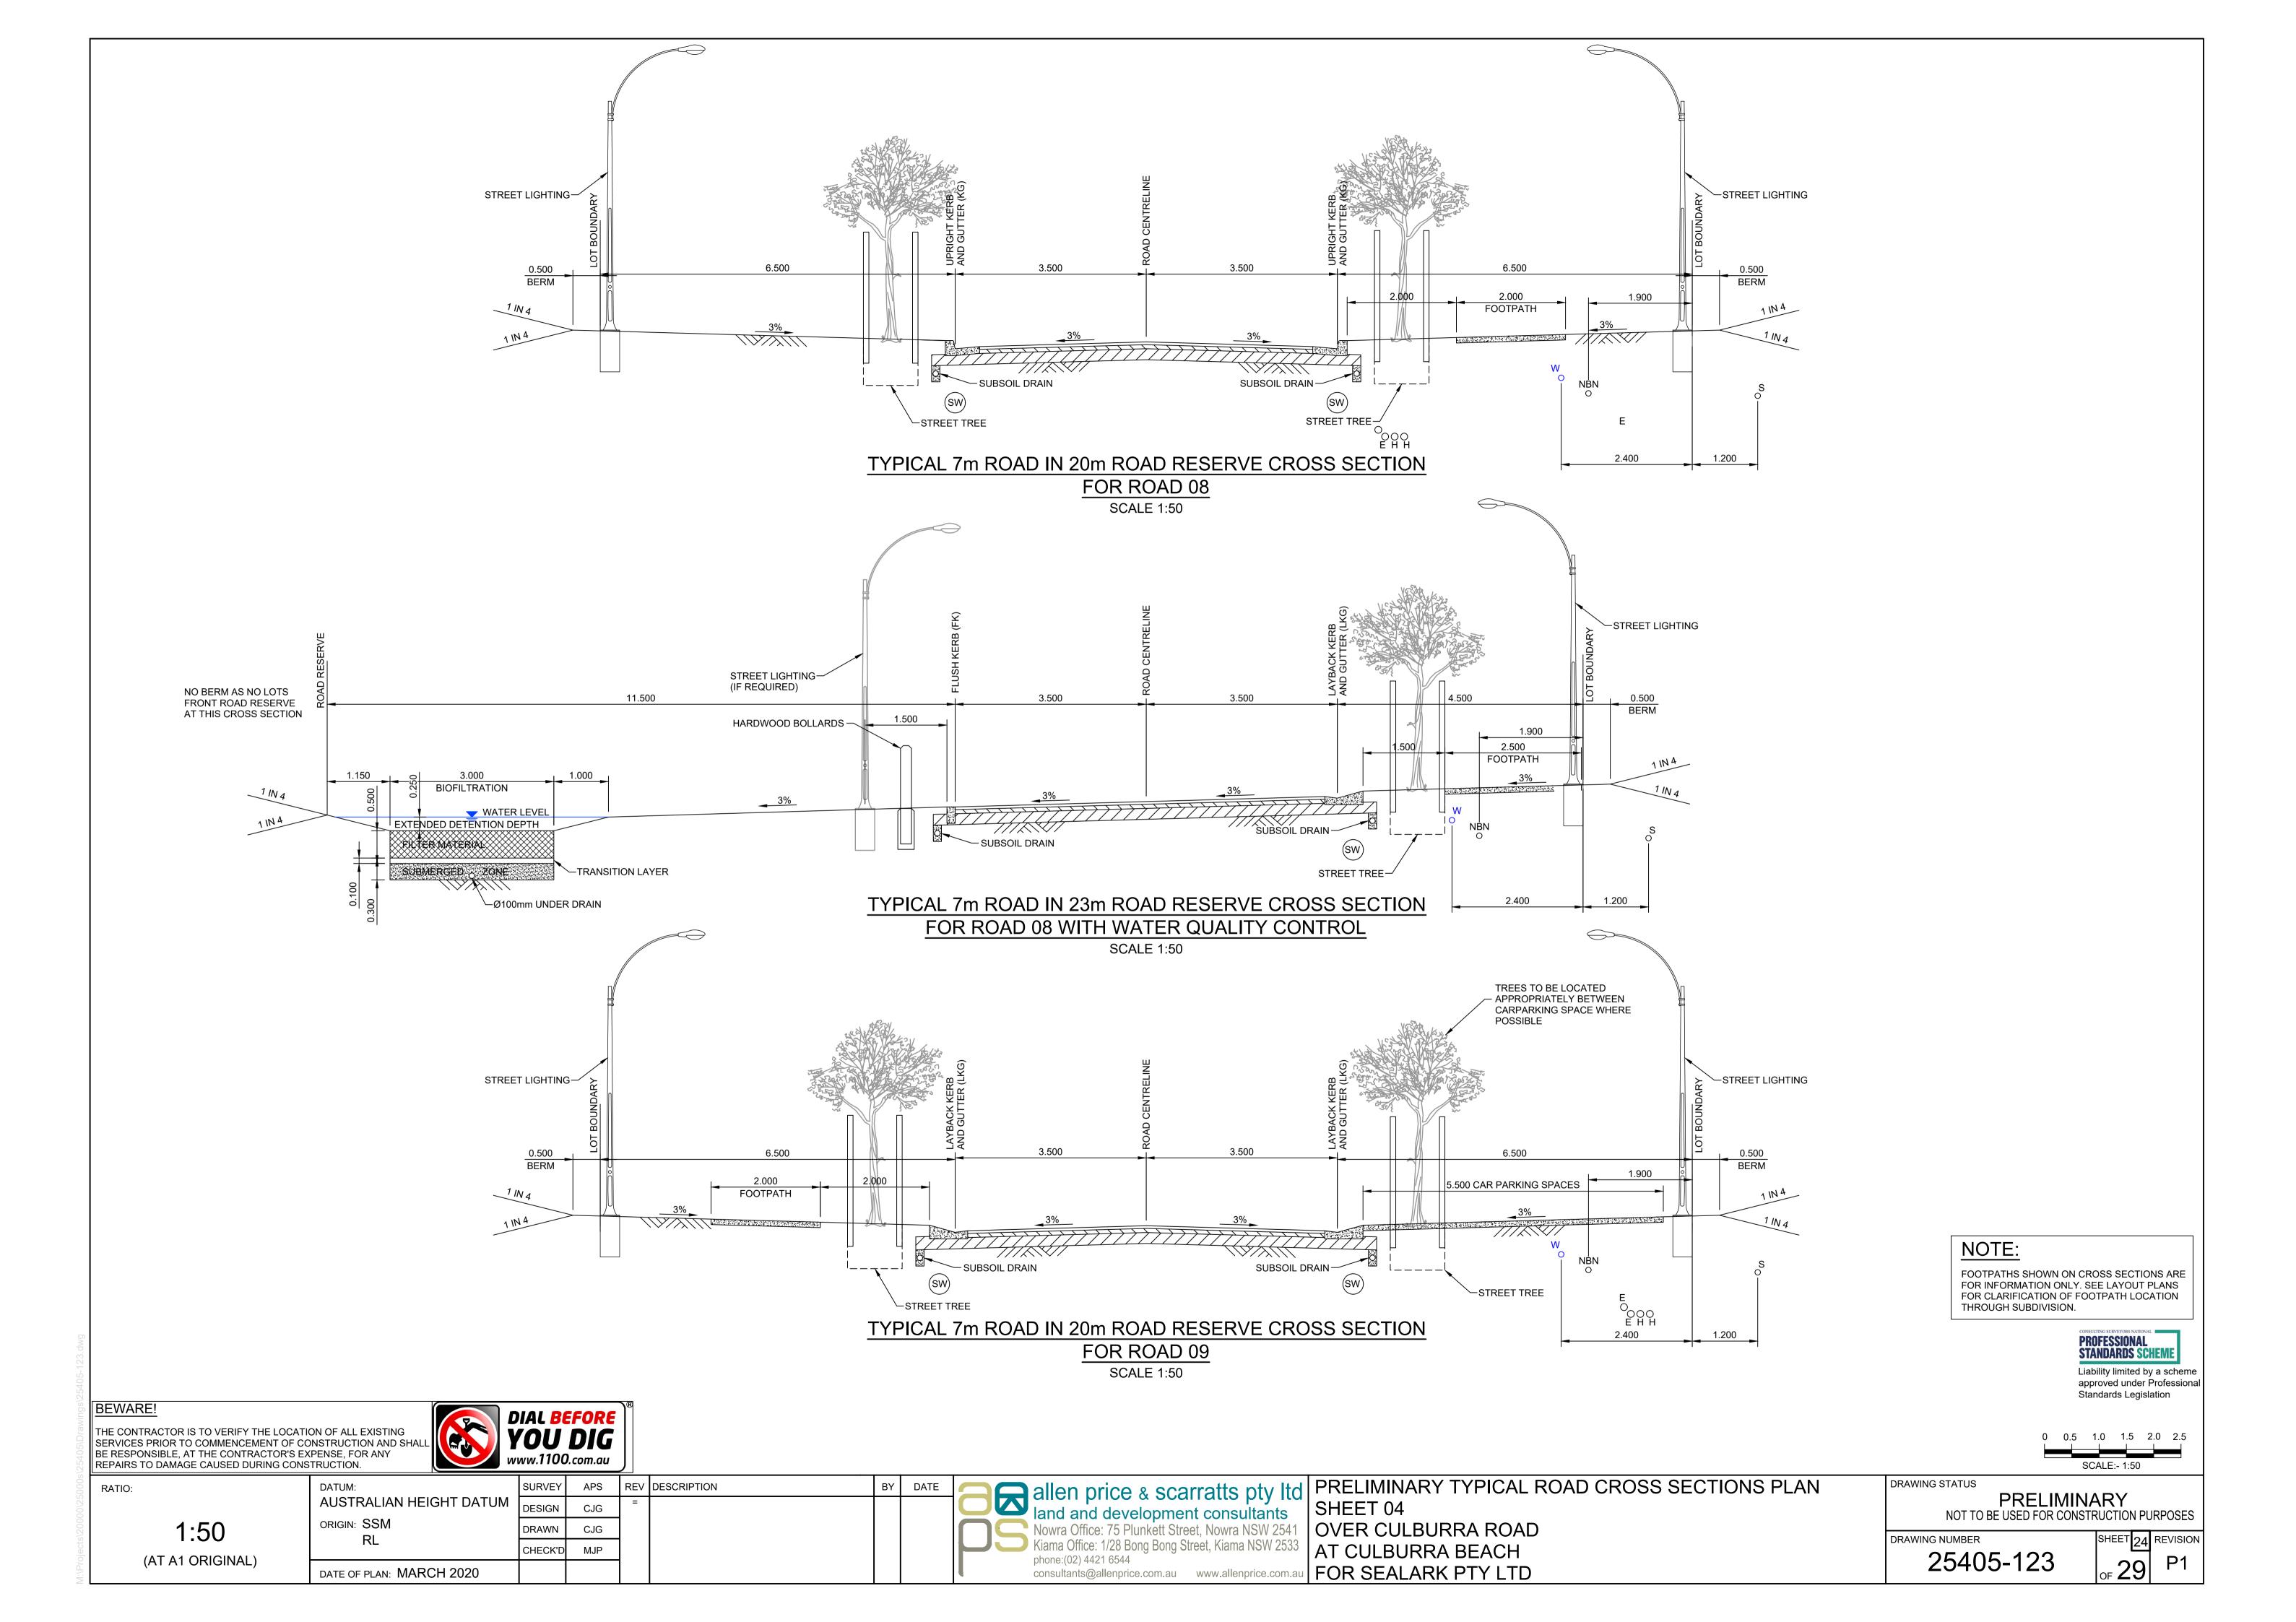

## NOTE:

FOOTPATHS SHOWN ON CROSS SECTIONS ARE FOR INFORMATION ONLY. SEE LAYOUT PLANS FOR CLARIFICATION OF FOOTPATH LOCATION THROUGH SUBDIVISION.