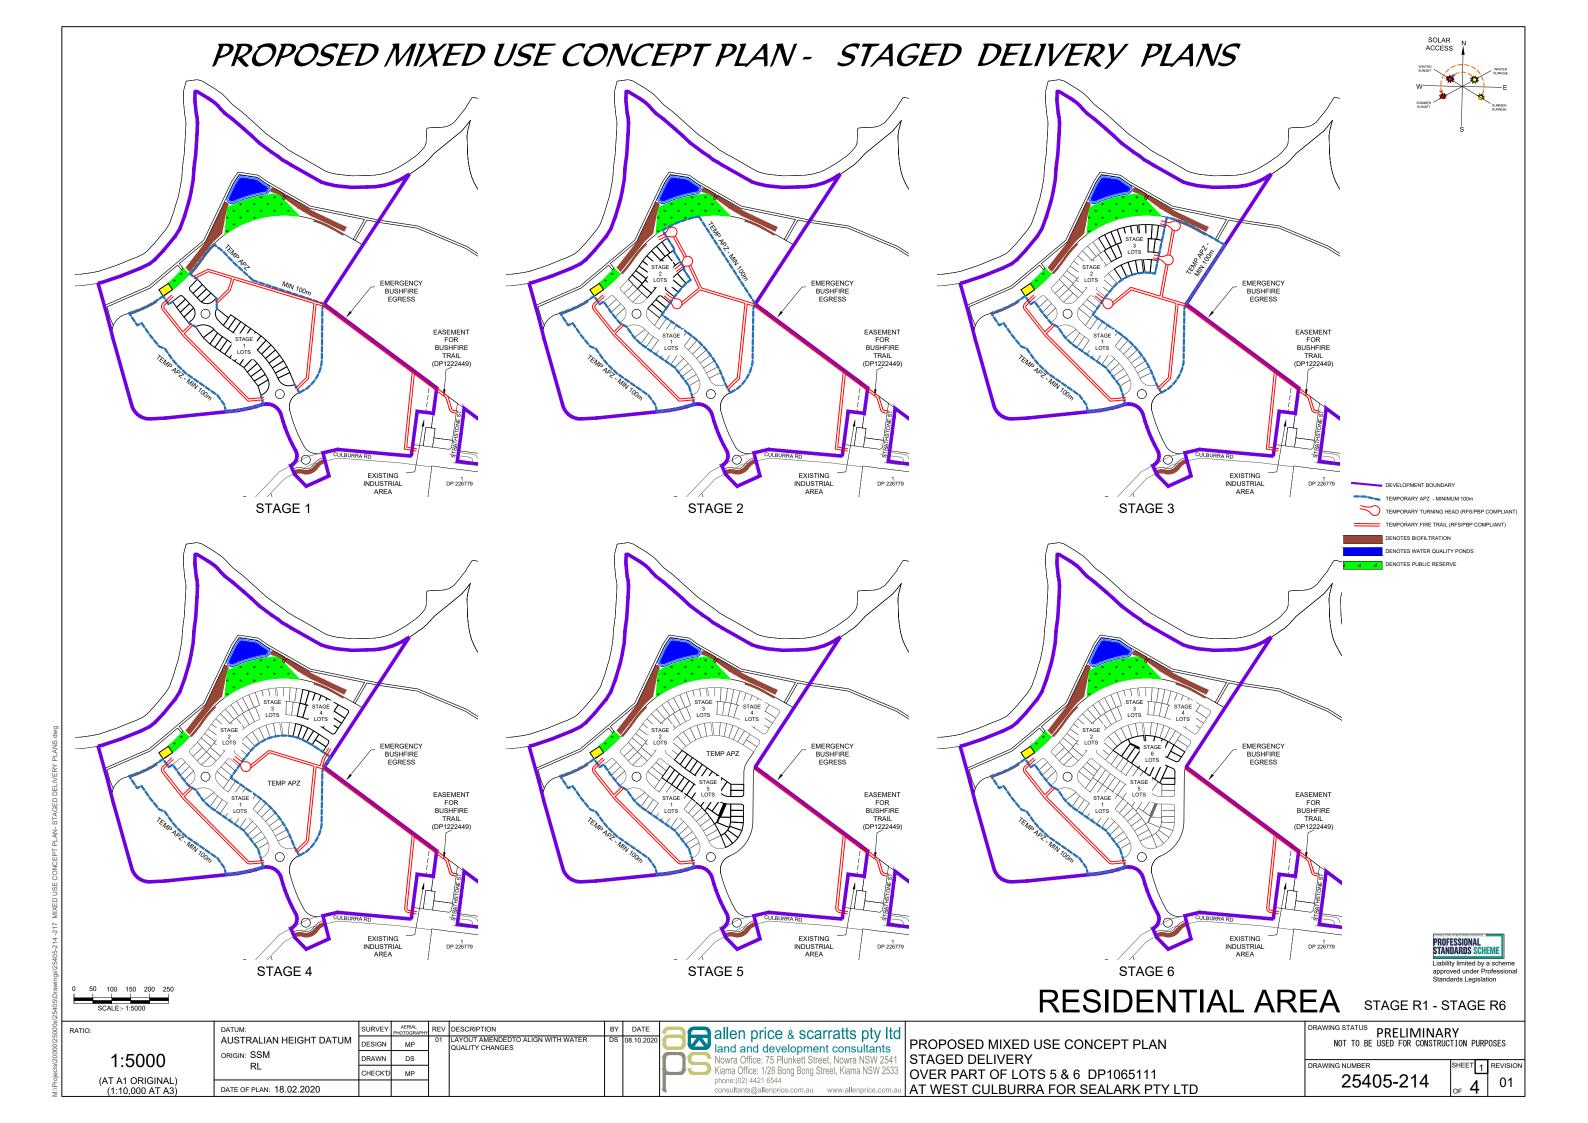

## PROPOSED MIXED USE CONCEPT PLAN - STAGED DELIVERY PLANS EMERGENCY BUSHFIRE EGRESS EMERGENCY BUSHFIRE EGRESS EASEMENT FOR BUSHFIRE TRAIL (DP1222449) EASEMENT FOR BUSHFIRE TRAIL (DP1222449) TEMP APZ STAGE 7 STAGE 8 ENOTES PUBLIC RESERVE EMERGENCY BUSHFIRE EGRESS EASEMENT Liability limited by a scher approved under Professio Standards Legislation STAGE 9 - RESIDENTIAL SUBDIVISION COMPLETE RESIDENTIAL AREA STAGE R7 - STAGE R9 ALL TEMPORARY APZ's REMOVED allen price & scarratts pty ltd REV DESCRIPTION 01 LAYOUT AMENDEDTO ALIGN WITH WATER DRAWING STATUS PRELIMINARY NOT TO BE USED FOR CONSTRUCTION PURPOSES AUSTRALIAN HEIGHT DATUM DESIGN PROPOSED MIXED USE CONCEPT PLAN land and development consultants ORIGIN: SSM DRAWN STAGED DELIVERY 1:5000 DS Nowra Office: 75 Plunkett Street, Nowra NSW 2541 RL DRAWING NUMBER CHECK'D MP

Kiama Office: 1/28 Bong Bong Street, Kiama NSW 2533

phone:(02) 4421 6544 consultants@allenprice.com.au

(AT A1 ORIGINAL) (1:10000 AT A3)

DATE OF PLAN: 18.02.2020

OVER PART OF LOTS 5 & 6 DP1065111 AT WEST CULBURRA FOR SEALARK PTY LTD