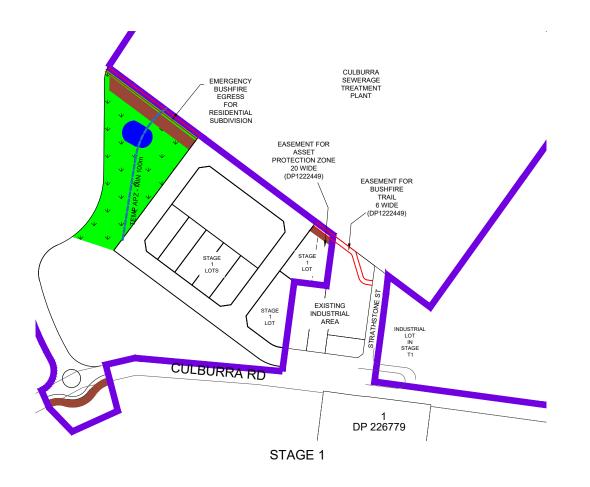

## PROPOSED MIXED USE CONCEPT PLAN - STAGED DELIVERY PLANS EMERGENCY BUSHFIRE EGRESS EMERGENCY BUSHFIRE EGRESS EASEMENT FOR BUSHFIRE TRAIL (DP1222449) EASEMENT FOR BUSHFIRE TRAIL (DP1222449) TEMP APZ STAGE 7 STAGE 8 ENOTES PUBLIC RESERVE EMERGENCY BUSHFIRE EGRESS EASEMENT Liability limited by a scher approved under Professio Standards Legislation STAGE 9 - RESIDENTIAL SUBDIVISION COMPLETE RESIDENTIAL AREA STAGE R7 - STAGE R9 ALL TEMPORARY APZ's REMOVED allen price & scarratts pty ltd REV DESCRIPTION 01 LAYOUT AMENDEDTO ALIGN WITH WATER DRAWING STATUS PRELIMINARY NOT TO BE USED FOR CONSTRUCTION PURPOSES AUSTRALIAN HEIGHT DATUM DESIGN PROPOSED MIXED USE CONCEPT PLAN land and development consultants ORIGIN: SSM DRAWN STAGED DELIVERY 1:5000 DS Nowra Office: 75 Plunkett Street, Nowra NSW 2541 RL DRAWING NUMBER CHECK'D MP

Kiama Office: 1/28 Bong Bong Street, Kiama NSW 2533

phone:(02) 4421 6544 consultants@allenprice.com.au

(AT A1 ORIGINAL) (1:10000 AT A3)

DATE OF PLAN: 18.02.2020

OVER PART OF LOTS 5 & 6 DP1065111 AT WEST CULBURRA FOR SEALARK PTY LTD