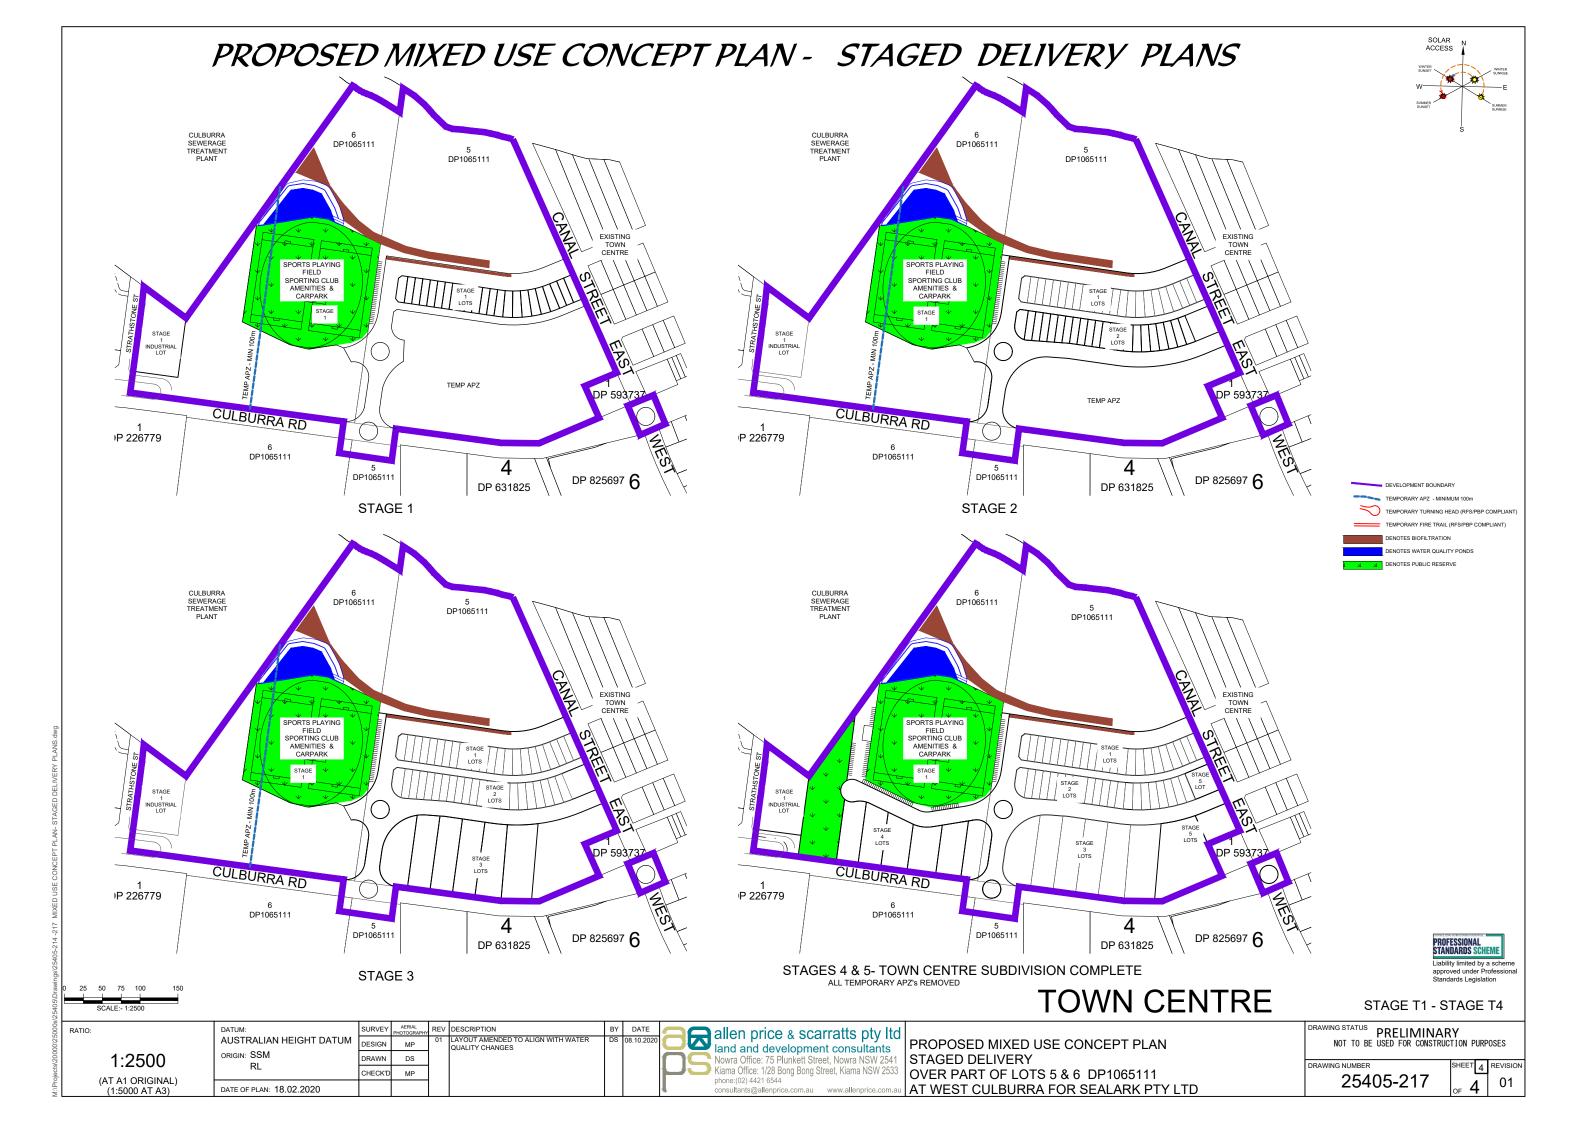

## PROPOSED MIXED USE CONCEPT PLAN - STAGED DELIVERY PLANS

STAGE 2 - INDUSTRIAL SUBDIVISION COMPLETE

Liability limited by a scher

**INDUSTRIAL AREA** 

STAGE I1 - STAGE I3

1:2500 (AT A1 ORIGINAL) (1:5000 AT A3)

REV DESCRIPTION

01 LAYOUT AMENDED TO ALIGN WITH WATER AUSTRALIAN HEIGHT DATUM DESIGN ORIGIN: SSM DRAWN DS RL CHECK'D MP DATE OF PLAN: 18.02.2020

PROPOSED MIXED USE CONCEPT PLAN STAGED DELIVERY OVER PART OF LOTS 5 & 6 DP1065111 AT WEST CULBURRA FOR SEALARK PTY LTD DRAWING STATUS PRELIMINARY NOT TO BE USED FOR CONSTRUCTION PURPOSES

25405-216

4

ENOTES PUBLIC RESERVE

DRAWING NUMBER

01