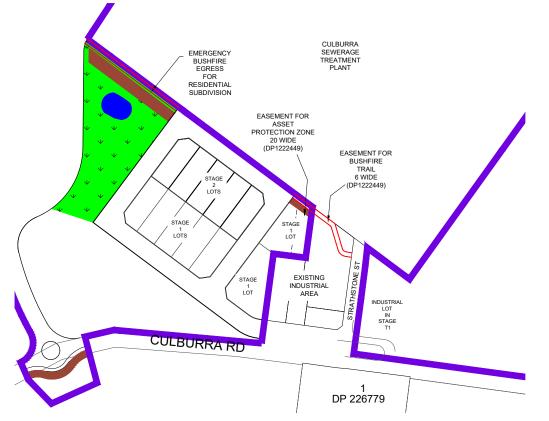

## PROPOSED MIXED USE CONCEPT PLAN - STAGED DELIVERY PLANS EMERGENCY BUSHFIRE EGRESS EMERGENCY BUSHFIRE EGRESS EASEMENT FOR BUSHFIRE TRAIL (DP1222449) EASEMENT FOR BUSHFIRE TRAIL (DP1222449) TEMP APZ STAGE 7 STAGE 8 ENOTES PUBLIC RESERVE EMERGENCY BUSHFIRE EGRESS EASEMENT Liability limited by a scher approved under Professio Standards Legislation STAGE 9 - RESIDENTIAL SUBDIVISION COMPLETE RESIDENTIAL AREA STAGE R7 - STAGE R9 ALL TEMPORARY APZ's REMOVED allen price & scarratts pty ltd REV DESCRIPTION 01 LAYOUT AMENDEDTO ALIGN WITH WATER DRAWING STATUS PRELIMINARY NOT TO BE USED FOR CONSTRUCTION PURPOSES AUSTRALIAN HEIGHT DATUM DESIGN PROPOSED MIXED USE CONCEPT PLAN land and development consultants ORIGIN: SSM DRAWN STAGED DELIVERY 1:5000 DS Nowra Office: 75 Plunkett Street, Nowra NSW 2541 RL DRAWING NUMBER CHECK'D MP

Kiama Office: 1/28 Bong Bong Street, Kiama NSW 2533

phone:(02) 4421 6544 consultants@allenprice.com.au

(AT A1 ORIGINAL) (1:10000 AT A3)

DATE OF PLAN: 18.02.2020

OVER PART OF LOTS 5 & 6 DP1065111 AT WEST CULBURRA FOR SEALARK PTY LTD